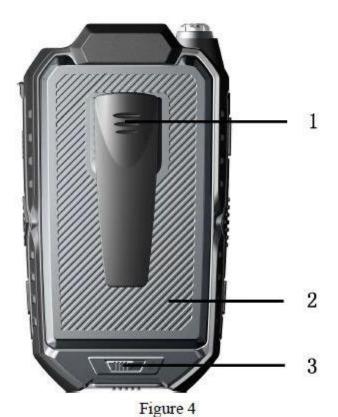

### Back cover definition

- 1. Adorn clasp
- 2. Battery Cover Buckle
- 3. Battery Cover switch