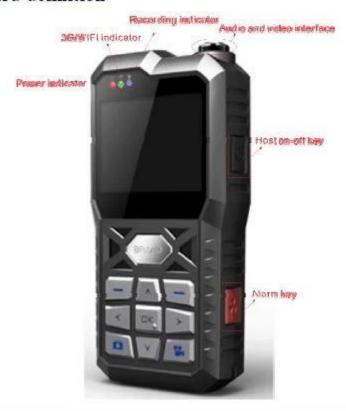

## Over view

The product is mini device for law enforce, specilized designed for personal portable use with audio, video, dispatching command system. Can up to 4G network, support usb data backup. Industrial design, easy operation, powerful functions, which is suitable for Traffic Police, Police, Urban Management, Coast Defence, Armed Police, Insurance, Railway, Court, Gunis

## Front and side board definition



### Back cover definition



- 1. Adorn clasp
- 2. Battery Cover Buckle
- 3. Battery Cover switch

#### 应用案例/applications







## **Products Features**

- Industrial split type portable design, IP65 Water-proof., camera can be removed and changed according to exact environment.
- 2.4"TFT, resolution (480 \* 234),Li-po inside also have ac charger,>=6H continuous working, Portable easy use.
- Adopt H.264 compression tech, Audio code G.726, save storage room and perfect effect.
- Powerful network transmission functions, including real-time pre-view, remote playback, remote download, remote broadcasting, interective SMS, various transmission quality for optional, support audio and video sycn.
- Support 64GB micro-SD card max, with USB data backup function, professional in file repair and f