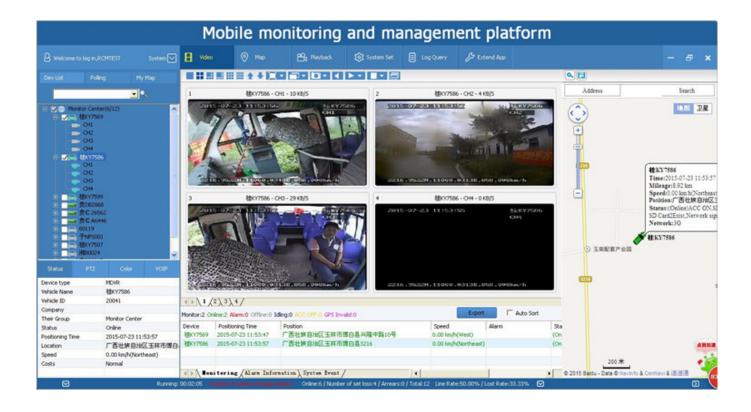

pport Built GPS/BD Module

G-Sensor Support G-sensor SD Dual SD Card, each max 128GB SD Card loop recording Storage

> Upgrade **Support SD Card updating**

File Format .H264

Special FAT32 File System File System

Video Playback Video Search Search By Record Time/Record Type etc Playback Max support 4CH Replay /Stop/Fast/Slow at same time Support forward and backward play at the speed of: x 2,x4,x8,x16. Voltage & Power **Power Management** Wide Voltage.Support Timed/Delay off Voltage Input DC:+10V ~ +36V Voltage Output +12V~2.5A,+5V~2.5A **Power Consumption** Normal Working <5W -20°C to +70°C **Working Environment Temperature** Humidity 20% to 80% User/Admin 2 Level Different Password Security Password 112(W) x36(H) x138(D) mm others Size **Net Weight** 

# **Player software interface**



### **Application**

Widely used in passenger car,bus,taxi,school bus,lorry,dangerous vehicle, personal car and s hip etc.









**Buying Guides** 

# **Packaging**

1 unit with all standard accessories such as AV Cables/IO Cable/Power Cable/Key etc

Neutral paper box or Color paper box with Logo Richmor printed, also welcome customized package.





# Shipping

Strong cooperated with DHL/UPS Etc for fast and safety delivery.

- a. 2-5 days after payment cleared for sample order.
- b. 5-10 days after payment cleared depends on order quantity for bulk order.

# **Payment**



### Service

1. Well Trained Sales team and engineers for fast and professional supoprt

#### 2.OEM/ODM Service



### **CUSTOMER SATISFACTION**

- Excellent Aftersale service
- · 12 months warranty
- 24 hours cus