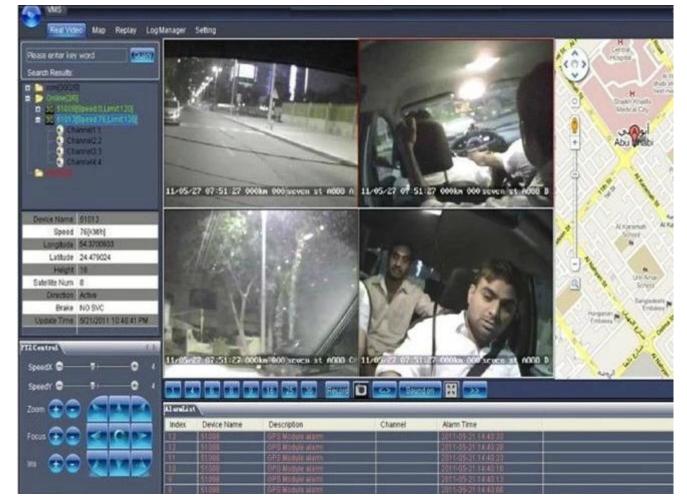

#### **3G Mobile DVR Key Features**

- 1. Superhigh anti-shock, water-proof, dust-proof functions, easy installation
- 2. Support double data backup (Very Safe)
- 3. Support D1 each Channel, PTZ Control, 3G remote monitoring
- 4. Best after-sale service with 12 months warranty, lifetime maintaince
- 5. Support 3G. GPS. Modual for optional
- 6. Over-load, over-current, reverse, ESD, power-off protection
- 7. Support Auto recording, timed recording, alarm recording (open/close door etc.)
- 8. Antomatic ON/OFF setup, can set many time periods.
- 9. Independent delayed-time off circuit, fire-off delaying recording, delay time is settable.
- 10. Support powerful client program: monitoring, playback, recording and screenshot and playback analysis.

### **Applications of DVR**

Our DVRs are widely used in bus, school bus, car, taxi, dangerous cargo, lorry, truc k, police car, van, ship etc.

- 1. Help the investigation of the scene for traffic accident
- 2. Gather evidence for violent crimes (blackmail and robbery)
- 3. Facilitate the management of company vehicles (GPS positioning)
- 4. Full view backing-car function
- 5. Sensor & alarm
- 6. Home security (CCTV)