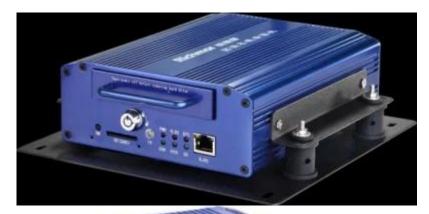

# GPS Tracker <u>3G Mobile DVR</u> 4CH Camera for Vehicle Monitoring RCM-MDR8000 car,bus ,truck , taxi , police car,solution

#### **3G Mobile DVR Key Features**

- 1. Superhigh anti-shock, water-proof, dust-proof functions, easy installation
- 2. Support double data backup (Very Safe)
- 3. Support D1 each Channel, PTZ Control, 3G remote monitoring
- 4. Best after-sale service with 12 months warranty, lifetime maintaince
- 5. Support 3G. GPS. Modual for optional
- 6. Over-load, over-current, reverse, ESD, power-off protection
- 7. Support Auto recording, timed recording, alarm recording (open/close door etc.)
- 8. Antomatic ON/OFF setup, can set many time periods.
- 9. Independent delayed-time off circuit, fire-off delaying recording, delay time is settable.
- 10. Support powerful client program: monitoring, playback, recording and screenshot and playback analysis.

# **3G Mobile DVR Specification Truck DVR Recorder**

- 1)3G GPS for option
- 2)12 Months Warranty
- 3)Key for HDD and SD card(Very Safe)
- 4)CE FCC Rohs Approval

| Item              | Parameter                     |
|-------------------|-------------------------------|
| A&V Input         | 4 channel, aviation connector |
| A&V Output        | 1 channel, aviation connector |
| Video compression | H.264                         |
| format            |                               |