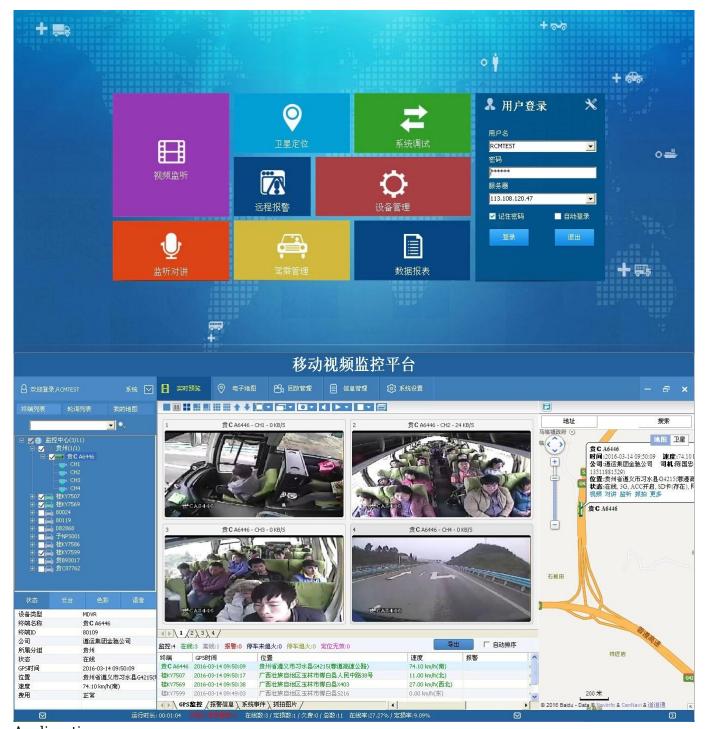

# Client User Graph Interface

Appliacation

## **FUNCTIONS**

- Video& Audio real-time monitoring
- Online Vehicle Status
- Satellite Map
- GPS
- Video Storage
- Tracking Display
- Intercom
- Fuel Sensor
- G-Sensor
- Temperature-Sensor

certificate