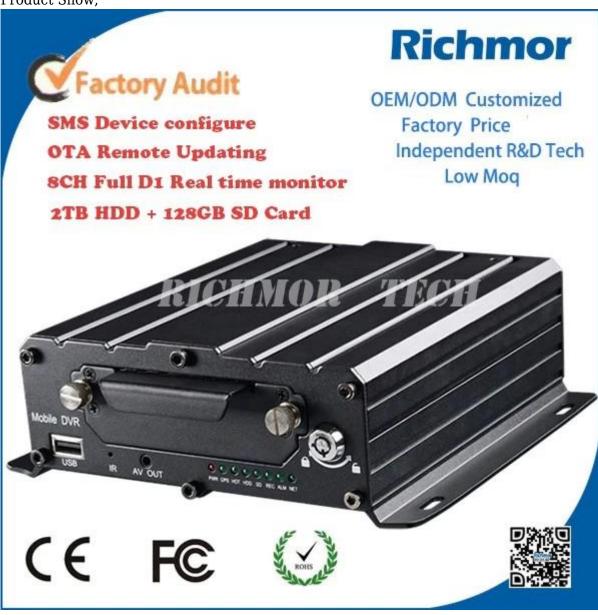

#### product specification:

| product spec           | ification:               |                                                                                                                                                                                                                                                                                                    |
|------------------------|--------------------------|----------------------------------------------------------------------------------------------------------------------------------------------------------------------------------------------------------------------------------------------------------------------------------------------------|
| Item                   |                          | parameter                                                                                                                                                                                                                                                                                          |
| Operating System       |                          | Linux                                                                                                                                                                                                                                                                                              |
| Language               |                          | English/chinese/customized                                                                                                                                                                                                                                                                         |
| Video Compression      |                          | H.264 Compression                                                                                                                                                                                                                                                                                  |
| OSD                    |                          | overlays information such as date time and vehicle ID                                                                                                                                                                                                                                              |
| GUI                    | Graphical user interface | setup system parameters with the remote control                                                                                                                                                                                                                                                    |
| Video Record<br>System | video input              | 4CH 960P/720P AHD input, aviation connector, 1.0Vp-p, 75 $\Omega$                                                                                                                                                                                                                                  |
|                        | video output             | 1 CVBS, 1.0Vp-p, 75 $\Omega$ ,Aviation,Support 1CH Full Screen,4CH Screen view                                                                                                                                                                                                                     |
|                        | preview                  | Support 1 channel and 4 channels preview., Support Manual/Alarm Trigger full screen preview                                                                                                                                                                                                        |
|                        | resolution               | 720P/D1/HD1/CIF, MAX:4 channels of 720P and 4 channels of D1                                                                                                                                                                                                                                       |
|                        | image quality            | 1-4 levels, 1 is the highest level.                                                                                                                                                                                                                                                                |
|                        | video standard           | PAL: 100f/s , CCIR625 line,50field; NTSC: 120f/s, CCIR525 line,60field; CIF: 256Kbps ~ 1.5Mbps, 8 level video quality optional; HD1: 600Kbps ~ 2.5Mbps, 8 level video quality optional; D1: 800Kbps ~ 3Mbps, 8 level video quality optional; 720P: 4Mbps-6Mbps, multi level video quality optional |
|                        | record mode              | The default setting is auto recording after power on. Timed recording, alarm trigger recording and manual recording are supported.                                                                                                                                                                 |
|                        | audio input              | 4CH Aviation Plug Input                                                                                                                                                                                                                                                                            |
| Audio                  | audio output             | 2CH,headphone connect at front panel, BNC Connect on Back panel                                                                                                                                                                                                                                    |
|                        | compression              | G.726 compression, 8KB/s speed                                                                                                                                                                                                                                                                     |
| Alarm Input            |                          | 7CH Alarm Input,1CH AD Input,impulse speed input,Alarm Linkage                                                                                                                                                                                                                                     |
| Alarm Output           |                          | 2CH Alarm Output,Support Light/Sound alarm sensor,Oil/Power cut off                                                                                                                                                                                                                                |
| Interface              |                          | 3CH RS232, POS/Fuel Sensor/LED Advertisement Connection                                                                                                                                                                                                                                            |
| Interface              |                          | 1CH 485 Interface,Connect PTZ Camera                                                                                                                                                                                                                                                               |
| Wireless Transmission  |                          | Support Built in 3G transmission,, WCDMA, CDMA2000,GPRS, EDGE; Built in 4G module optional, TDD-LTE, FDD-LTE                                                                                                                                                                                       |
| GPS Position           |                          | Support Built GPS/BD Module                                                                                                                                                                                                                                                                        |
| Storage                | HDD                      | Max 2.5" 1TB HDD                                                                                                                                                                                                                                                                                   |
|                        | SD Card                  | Max 128GB SD Card Mirror Recording Keep Data Safety                                                                                                                                                                                                                                                |
|                        | update                   | Support USB Updating, SD Card Updating,OTA Remote Updating                                                                                                                                                                                                                                         |
|                        | file format              | H.264                                                                                                                                                                                                                                                                                              |
|                        | file system              | Special FAT32 File System                                                                                                                                                                                                                                                                          |
|                        | USB                      | USB Interface on Front Panel for data back up by U Disk,Hard Disk                                                                                                                                                                                                                                  |
|                        | video search             | Search By Record Time/Record Type etc                                                                                                                                                                                                                                                              |
| Record Replay          | playback                 | Max support 4CH Replay /Stop/Fast/Slow at same time                                                                                                                                                                                                                                                |
|                        |                          | Support forward and backward play at the speed of: x 2,x4,x8,x16.                                                                                                                                                                                                                                  |
| Secu                   | •                        | User/Admin 2 Level Different Password                                                                                                                                                                                                                                                              |
| Optional<br>Functions  | voice call               | Support voice call each other                                                                                                                                                                                                                                                                      |
|                        | TTS Voice broadcast      | Support TTS voice broadcast function.                                                                                                                                                                                                                                                              |
|                        | serial expand            | Support LED Advertisement Panel,Oil Sensor, POS,Bus Station Broadcaster,Car OBD,ect.external device                                                                                                                                                                                                |
|                        | Power Management         | Wide Voltage.Support Timed/Delay off                                                                                                                                                                                                                                                               |
| Voltage & Powe         | Input Voltage<br>r       | DC:+6V - +36V                                                                                                                                                                                                                                                                                      |
| 300.10.10              | Output Voltage           | +12V~1.5A,+5V~1.5A                                                                                                                                                                                                                                                                                 |
|                        | Power                    | Working<5W                                                                                                                                                                                                                                                                                         |
| Working                | Temperature              | -20°C - +70°C                                                                                                                                                                                                                                                                                      |
| Environment            | Humidity                 | 20% - 80%                                                                                                                                                                                                                                                                                          |
|                        |                          |                                                                                                                                                                                                                                                                                                    |

#### Product Show;

AV Input Cables

AV Output Cable

Power Cable

IO Cables

Remote Contorl

GPS Antenna

CD (Manual & Software Inside)