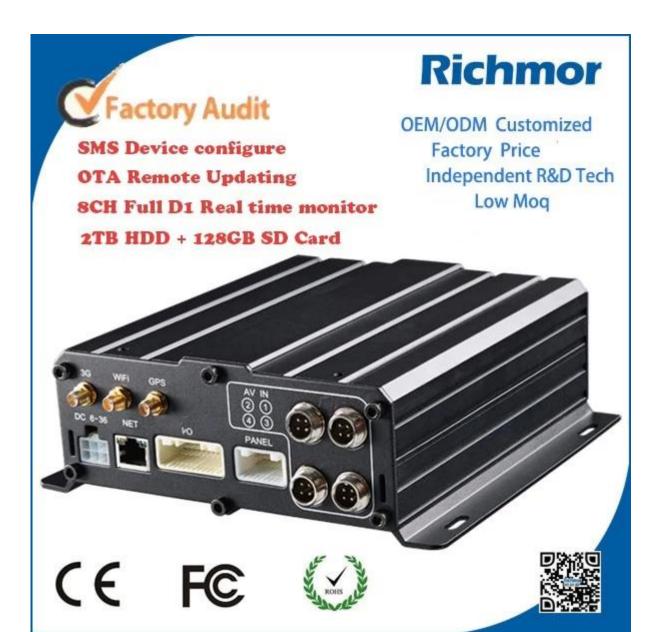

#### product specification:

| product spec           | ification:               |                                                                                                                                                                                                                                                                                                    |
|------------------------|--------------------------|----------------------------------------------------------------------------------------------------------------------------------------------------------------------------------------------------------------------------------------------------------------------------------------------------|
| Item                   |                          | parameter                                                                                                                                                                                                                                                                                          |
| Operating System       |                          | Linux                                                                                                                                                                                                                                                                                              |
| Language               |                          | English/chinese/customized                                                                                                                                                                                                                                                                         |
| Video Compression      |                          | H.264 Compression                                                                                                                                                                                                                                                                                  |
| OSD                    |                          | overlays information such as date time and vehicle ID                                                                                                                                                                                                                                              |
| GUI                    | Graphical user interface | setup system parameters with the remote control                                                                                                                                                                                                                                                    |
| Video Record<br>System | video input              | 4CH 960P/720P AHD input, aviation connector, 1.0Vp-p, 75 $\Omega$                                                                                                                                                                                                                                  |
|                        | video output             | 1 CVBS, 1.0Vp-p, 75 $\Omega$ ,Aviation,Support 1CH Full Screen,4CH Screen view                                                                                                                                                                                                                     |
|                        | preview                  | Support 1 channel and 4 channels preview., Support Manual/Alarm Trigger full screen preview                                                                                                                                                                                                        |
|                        | resolution               | 720P/D1/HD1/CIF, MAX:4 channels of 720P and 4 channels of D1                                                                                                                                                                                                                                       |
|                        | image quality            | 1-4 levels, 1 is the highest level.                                                                                                                                                                                                                                                                |
|                        | video standard           | PAL: 100f/s , CCIR625 line,50field; NTSC: 120f/s, CCIR525 line,60field; CIF: 256Kbps ~ 1.5Mbps, 8 level video quality optional; HD1: 600Kbps ~ 2.5Mbps, 8 level video quality optional; D1: 800Kbps ~ 3Mbps, 8 level video quality optional; 720P: 4Mbps-6Mbps, multi level video quality optional |
|                        | record mode              | The default setting is auto recording after power on. Timed recording, alarm trigger recording and manual recording are supported.                                                                                                                                                                 |
|                        | audio input              | 4CH Aviation Plug Input                                                                                                                                                                                                                                                                            |
| Audio                  | audio output             | 2CH,headphone connect at front panel, BNC Connect on Back panel                                                                                                                                                                                                                                    |
|                        | compression              | G.726 compression, 8KB/s speed                                                                                                                                                                                                                                                                     |
| Alarm Input            |                          | 7CH Alarm Input,1CH AD Input,impulse speed input,Alarm Linkage                                                                                                                                                                                                                                     |
| Alarm Output           |                          | 2CH Alarm Output,Support Light/Sound alarm sensor,Oil/Power cut off                                                                                                                                                                                                                                |
| Interface              |                          | 3CH RS232, POS/Fuel Sensor/LED Advertisement Connection                                                                                                                                                                                                                                            |
| Interface              |                          | 1CH 485 Interface,Connect PTZ Camera                                                                                                                                                                                                                                                               |
| Wireless Transmission  |                          | Support Built in 3G transmission,, WCDMA, CDMA2000,GPRS, EDGE; Built in 4G module optional, TDD-LTE, FDD-LTE                                                                                                                                                                                       |
| GPS Position           |                          | Support Built GPS/BD Module                                                                                                                                                                                                                                                                        |
| Storage                | HDD                      | Max 2.5" 1TB HDD                                                                                                                                                                                                                                                                                   |
|                        | SD Card                  | Max 128GB SD Card Mirror Recording Keep Data Safety                                                                                                                                                                                                                                                |
|                        | update                   | Support USB Updating, SD Card Updating,OTA Remote Updating                                                                                                                                                                                                                                         |
|                        | file format              | H.264                                                                                                                                                                                                                                                                                              |
|                        | file system              | Special FAT32 File System                                                                                                                                                                                                                                                                          |
|                        | USB                      | USB Interface on Front Panel for data back up by U Disk,Hard Disk                                                                                                                                                                                                                                  |
|                        | video search             | Search By Record Time/Record Type etc                                                                                                                                                                                                                                                              |
| Record Replay          | playback                 | Max support 4CH Replay /Stop/Fast/Slow at same time                                                                                                                                                                                                                                                |
|                        |                          | Support forward and backward play at the speed of: x 2,x4,x8,x16.                                                                                                                                                                                                                                  |
| Secu                   | •                        | User/Admin 2 Level Different Password                                                                                                                                                                                                                                                              |
| Optional<br>Functions  | voice call               | Support voice call each other                                                                                                                                                                                                                                                                      |
|                        | TTS Voice broadcast      | Support TTS voice broadcast function.                                                                                                                                                                                                                                                              |
|                        | serial expand            | Support LED Advertisement Panel,Oil Sensor, POS,Bus Station Broadcaster,Car OBD,ect.external device                                                                                                                                                                                                |
|                        | Power Management         | Wide Voltage.Support Timed/Delay off                                                                                                                                                                                                                                                               |
| Voltage & Powe         | Input Voltage<br>r       | DC:+6V - +36V                                                                                                                                                                                                                                                                                      |
| 300.10.10              | Output Voltage           | +12V~1.5A,+5V~1.5A                                                                                                                                                                                                                                                                                 |
|                        | Power                    | Working<5W                                                                                                                                                                                                                                                                                         |
| Working                | Temperature              | -20°C - +70°C                                                                                                                                                                                                                                                                                      |
| Environment            | Humidity                 | 20% - 80%                                                                                                                                                                                                                                                                                          |
|                        |                          |                                                                                                                                                                                                                                                                                                    |

#### Product Show;

AV Input Cables

AV Output Cable

Power Cable

IO Cables

Remote Contorl

GPS Antenna

CD (Manual & Software Inside)