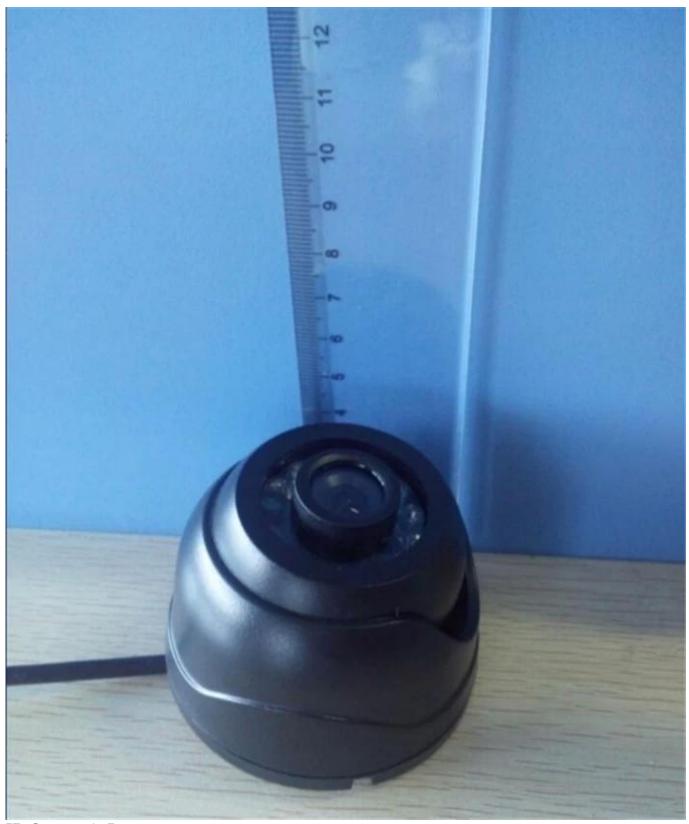

| Electronic Shutter:       | 1/50~1/10000sec                           |  |  |  |
|---------------------------|-------------------------------------------|--|--|--|
| Night Vision Distance:    | more than 15 m                            |  |  |  |
| Rotation:                 | 100                                       |  |  |  |
|                           |                                           |  |  |  |
| Environment Requirements: | the place where the light is insufficient |  |  |  |
| Operating Temperature:    | -20~60                                    |  |  |  |
| Power Supply:             | DC12V                                     |  |  |  |
| Current Consumption:      | 110mA                                     |  |  |  |
| Product Dimension:        | RXH: 93X65mm                              |  |  |  |
| Gross Weight:             | 0.6kg                                     |  |  |  |
| Interface:                | Aviation plug/BNC                         |  |  |  |