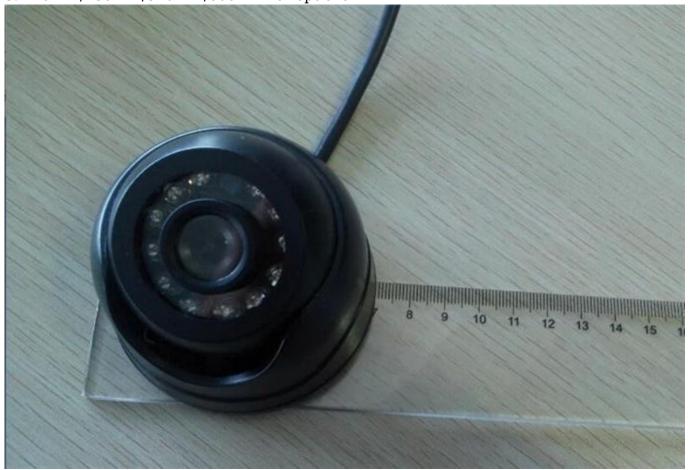

IR Camera's Parameter:

| Image Sensor:            | Sony 1/3" Color CCD                      |  |  |
|--------------------------|------------------------------------------|--|--|
|                          |                                          |  |  |
| Resolution:              | 420TVL/480TVL/540TVL/600TVL For Optional |  |  |
| Vertical Sync.Frequency: | 50HZ                                     |  |  |
| Minimun illumination:    | 1Lux                                     |  |  |
| Lens:                    | 3.6mm/2.8mm                              |  |  |

| Electronic Shutter:       | 1/50~1/10000sec                           |  |  |  |
|---------------------------|-------------------------------------------|--|--|--|
| Night Vision Distance:    | more than 15 m                            |  |  |  |
| Rotation:                 | 100                                       |  |  |  |
|                           |                                           |  |  |  |
| Environment Requirements: | the place where the light is insufficient |  |  |  |
| Operating Temperature:    | -20~60                                    |  |  |  |
| Power Supply:             | DC12V                                     |  |  |  |
| Current Consumption:      | 110mA                                     |  |  |  |
| Product Dimension:        | RXH: 93X65mm                              |  |  |  |
| Gross Weight:             | 0.6kg                                     |  |  |  |
| Interface:                | Aviation plug/BNC                         |  |  |  |