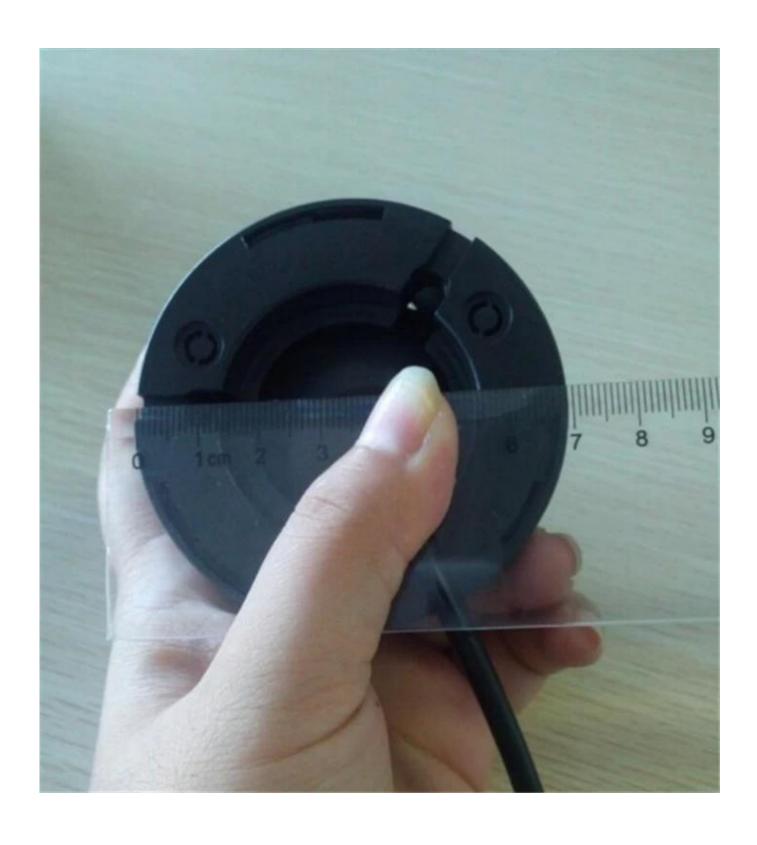

| Electronic Shutter:       | 1/50~1/10000sec                           |  |  |  |
|---------------------------|-------------------------------------------|--|--|--|
| Night Vision Distance:    | more than 15 m                            |  |  |  |
| Rotation:                 | 100                                       |  |  |  |
|                           |                                           |  |  |  |
| Environment Requirements: | the place where the light is insufficient |  |  |  |
| Operating Temperature:    | -20~60                                    |  |  |  |
| Power Supply:             | DC12V                                     |  |  |  |
| Current Consumption:      | 110mA                                     |  |  |  |
| Product Dimension:        | RXH: 93X65mm                              |  |  |  |
| Gross Weight:             | 0.6kg                                     |  |  |  |
| Interface:                | Aviation plug/BNC                         |  |  |  |