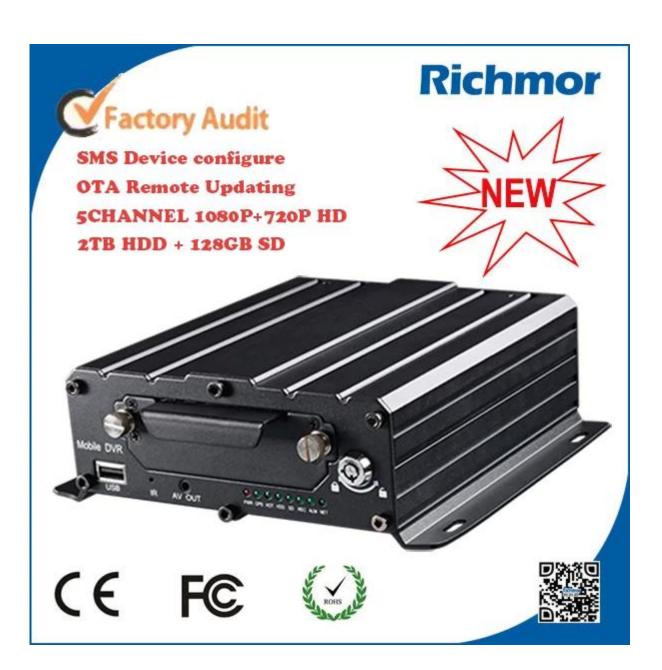

### 5CH 720P HD+1080P Car HDD Mobile DVR

#### Main Features

\*HIS Solution,H.264 Compression,support 5ch Million Pixels video surveillance, video recording and playback (4CH real-

time 720p million Analog HD input and analog standard definition camera + 1CH 1080P network camera input);

- \*6-36V wide voltage with low power consumption. Support Reverse Protection, over-voltage/over-current protection. Output max to 10Amps current, support 12V & 5V peripheral equipment power supply. Ultra low power design;
- \*Unique UPS Technology ensures the integrity of record when power failure occurs, even can last for 8-10s.
- \*HDD+SD Card Storage (Support 2.5" HDD, max 128G SD Card) protect from Shock & Dust damag e;support USB port data backup and device update;
- \*Support 2 USD ports, data backup and equipment upgrades.
- \*Support 9CH alarm input (1CH Analog input + 8CH IO alarm input),2CH Independent alarm output
- \*Support HDD heating functions,can work in harsh environment.
- \*Support GPS/BD/G-Sensor Extension module;
- \*Realize real-time monitor through 3G/4G;
- \*Support Broadcast/Intercom/Text sent etc;can add oil sensor/temperature sensor/POS/LED Advertis ement Panel;
- \*Support OTG device upgrade automatically, , device can automatically upgrade version update, mai ntenance is more convenient
- \*Support IOS/Android Phone Remote monitor
- \*High reliability aviation connectors, high cost performance, stable and reliable.

#### **Specifications**

| Item                 | Parameter                                             |                                                  |  |
|----------------------|-------------------------------------------------------|--------------------------------------------------|--|
| OS                   | Linux                                                 |                                                  |  |
| Language             | English/Chinese/Customized                            |                                                  |  |
| Video<br>Compression | H.264 Compression                                     |                                                  |  |
| OSD                  | Overlays information such as date time and vehicle ID |                                                  |  |
| GUI                  | Graphical User<br>Interface                           | Setup system parameters with the remote control. |  |