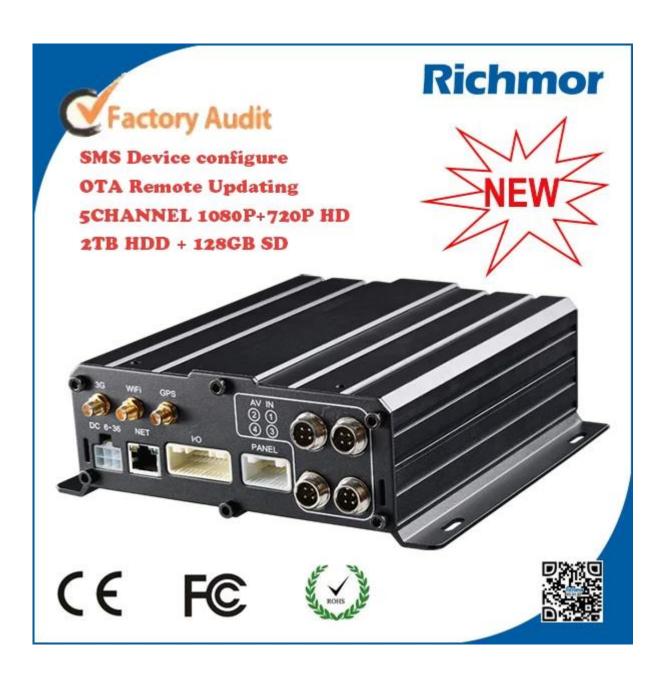

### 5CH 720P HD+1080P Car HDD Mobile DVR

#### Main Features

\*HIS Solution,H.264 Compression,support 5ch Million Pixels video surveillance, video recording and playback (4CH real-

time 720p million Analog HD input and analog standard definition camera + 1CH 1080P network camera input);

- \*6-36V wide voltage with low power consumption. Support Reverse Protection, over-voltage/over-current protection. Output max to 10Amps current, support 12V & 5V peripheral equipment power supply. Ultra low power design;
- \*Unique UPS Technology ensures the integrity of record when power failure occurs, even can last for 8-10s.
- \*HDD+SD Card Storage (Support 2.5" HDD, max 128G SD Card) protect from Shock & Dust damag e;support USB port data backup and device update;
- \*Support 2 USD ports, data backup and equipment upgrades.
- \*Support 9CH alarm input (1CH Analog input + 8CH IO alarm input),2CH Independent alarm output
- \*Support HDD heating functions,can work in harsh environment.
- \*Support GPS/BD/G-Sensor Extension module;
- \*Realize real-time monitor through 3G/4G;
- \*Support Broadcast/Intercom/Text sent etc;can add oil sensor/temperature sensor/POS/LED Advertis ement Panel;
- \*Support OTG device upgrade automatically, , device can automatically upgrade version update, mai ntenance is more convenient
- \*Support IOS/Android Phone Remote monitor
- \*High reliability aviation connectors, high cost performance, stable and reliable.

#### **Specifications**

| Item                 | Parameter                                             |                                                  |  |
|----------------------|-------------------------------------------------------|--------------------------------------------------|--|
| OS                   | Linux                                                 |                                                  |  |
| Language             | English/Chinese/Customized                            |                                                  |  |
| Video<br>Compression | H.264 Compression                                     |                                                  |  |
| OSD                  | Overlays information such as date time and vehicle ID |                                                  |  |
| GUI                  | Graphical User<br>Interface                           | Setup system parameters with the remote control. |  |