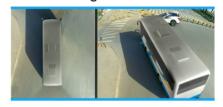

# **Installation Diagram**

BSD camera supports installing on the left/right back/front side to adapt to different vehicles. Supports dual BSD detection. Quick installation and easy parameter setup.