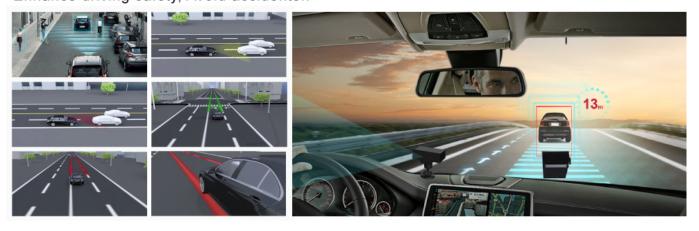

#### **ADAS(Advanced Driving Assistance System)**

Collision Warning/Passenger Detection/Lane Departure Warning Enhance driving safety, Avoid accidents!!