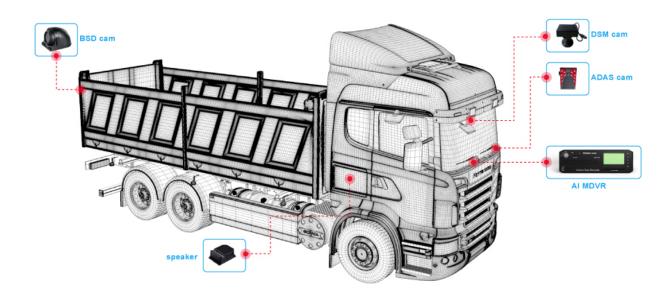

# **What Does this System Combine?**

MDVR + ADAS cam + DSM cam + BSD cam + inner&outer Speaker

# **Installation Diagram**

BSD camera supports installing on the left/right back/front side to adapt to different vehicles. Supports dual BSD detection. Quick installation and easy parameter setup.