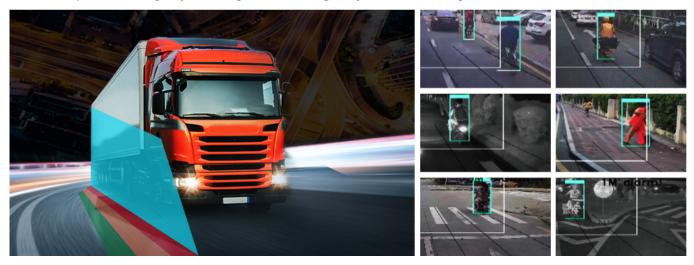

#### **ADAS(Advanced Driving Assistance System)**

Collision Warning/Passenger Detection/Lane Departure Warning Enhance driving safety, Avoid accidents!!

#### 360°viewing

**HOD** detection

Seatbelt detection

Cargo detection

Using phone detection

Passenger counting