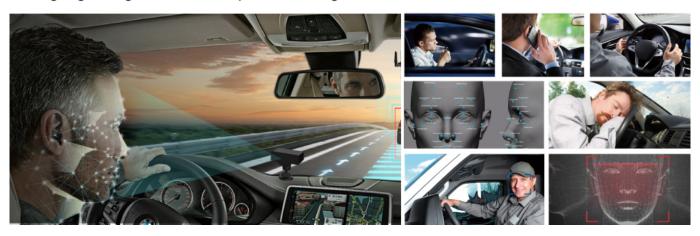

### **DSM(Driver Status Monitoring)**

Behavior Detection: Fatigue/Disctraction/Smoking/Calling supported

Language: English/Russian/Spanish/Portuguese/customized

BSD (Blind Area Detection)
3-level pre-warnings | Distinguish Moving Objectives Intelligentl