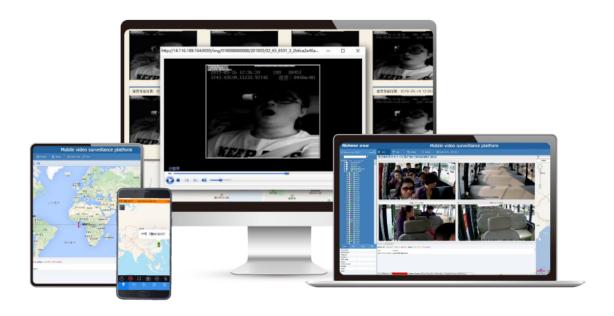

## **Al Platform**

GPS/Video/Event report PC client/Andoid APP/IOS APP/Professional player