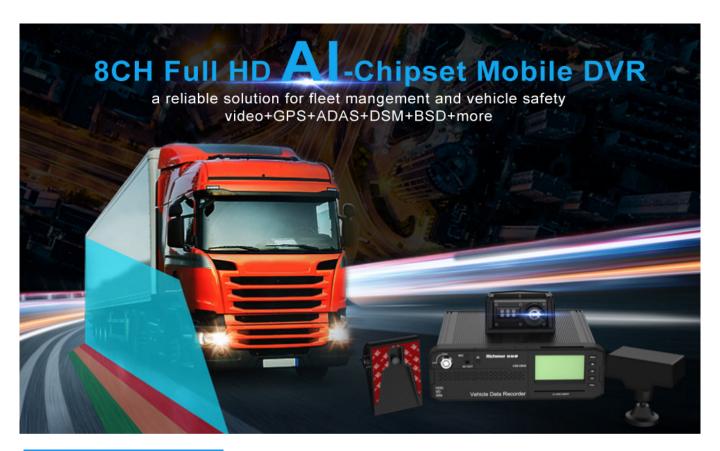

#### System Selling Points:

- 1) MDVR + AI All-In-One. Monitoring and Enhance Driving Safety at the same time.
- 2) Strongly Support ADAS+DSM+BSD. Further support HOD, 360 degree view, etc.
- 3) 8 channel full HD (1080P) video recording, H.265.
- 4) World first AI MDVR, 1.2T computing NPU ensures high accuracy and stable performance.

# **What Does this System Combine?**

MDVR + ADAS cam + DSM cam + BSD cam + inner&outer Speaker