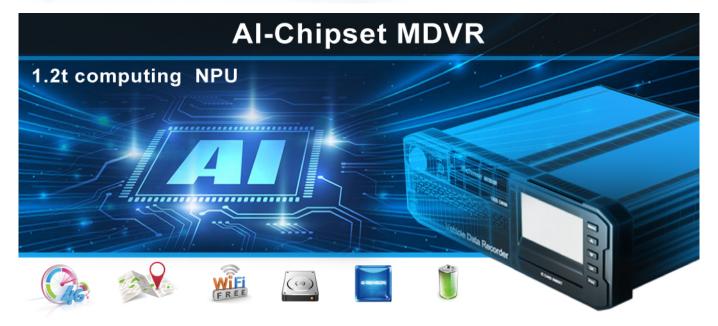

#### System Selling Points:

- 1) MDVR + AI All-In-One. Monitoring and Enhance Driving Safety at the same time.
- 2) Strongly Support ADAS+DSM+BSD. Further support HOD, 360 degree view, etc.
- 3) 8 channel full HD (1080P) video recording, H.265.
- 4) World first AI MDVR, 1.2T computing NPU ensures high accuracy and stable performance.

#### **More Al function**

The strong AI chipset enables this system futher supports below functions and more.