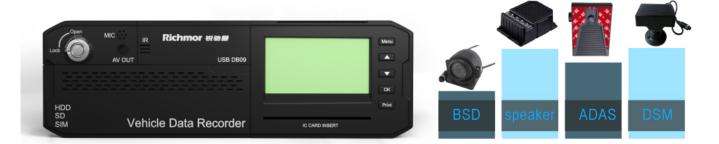

# **What Does this System Combine?**

MDVR + ADAS cam + DSM cam + BSD cam + inner&outer Speaker

#### **ADAS(Advanced Driving Assistance System)**

Collision Warning/Passenger Detection/Lane Departure Warning Enhance driving safety, Avoid accidents!!

### **DSM(Driver Status Monitoring)**

Behavior Detection: Fatigue/Disctraction/Smoking/Calling supported

Language: English/Russian/Spanish/Portuguese/customized

BSD (Blind Area Detection)
3-level pre-warnings | Distinguish Moving Objectives Intelligentl