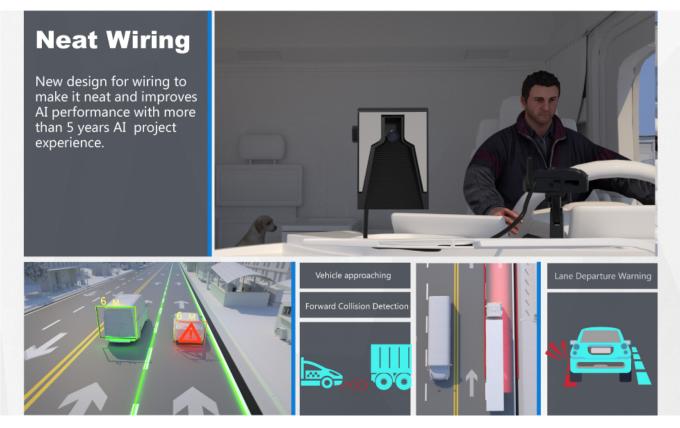

#### Integrated ADAS algorithm

ADAS function for optional. Once connect to ADAS camera, supports FCW (forward collision warning), HMW (headway monitoring), LDW (land departure warning), and PCW (pedestrian collision warning).

# 4G + GPS + G-sensor + ADAS + DSM + Speaker + MIC

Super mini size, easy installation and short wiring design to save time and labor cost.