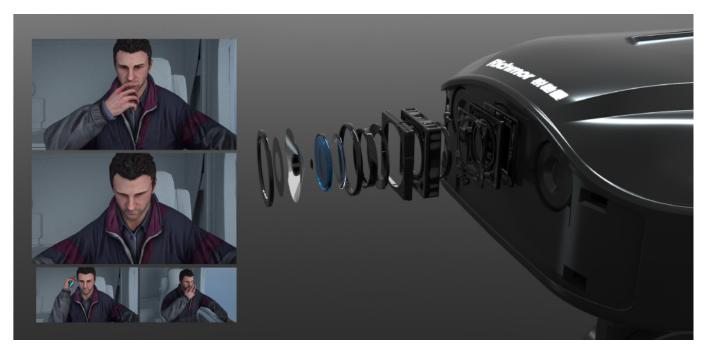

# Integrated DSM camera & DSM algorithm

Dangerous driving behaviors detection includes Fatigue(eye closed, yawning), Distraction(looking left or right for a while), Smoking, Making a call, driver abnormality, etc.

**Driver Facial Recognition** 

#### **Driver face recognition**

Driver ID Face recognition benefits to the attendance of fleet management: avoid illegally replacing shifts, non-compliant drivers, to regulate drivers and operation management.