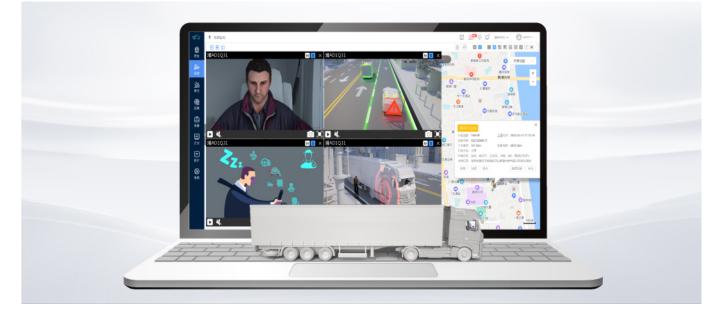

# Supports Max 4CH Video Recording

DSM camera built-in, supports  $2 \sim 3$  external cameras, comprehensive monitoring with AI function.

#### WIFI APP-Check

Optional WIFI, for App checking and configuration. Convenient for device operation and maintenance.