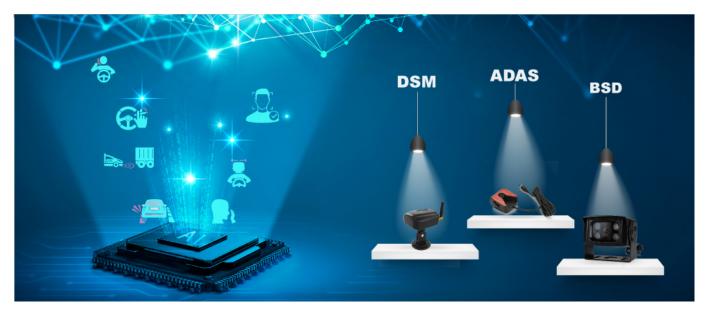

# AI Chipset Strong Algorithm

This model supports *DSM* (driver status monitoring) and *ADAS* (advanced driving assistant system ). *BSD* (blind spot detection) is under development. Will be a smart mini tool for your fleet management.

# Integrated DSM camera & DSM algorithm

Dangerous driving behaviors detection includes Fatigue(eye closed, yawning), Distraction(looking left or right for a while), Smoking, Making a call, driver abnormality, etc.

#### Integrated ADAS algorithm

ADAS function for optional. Once connect to ADAS camera, supports FCW (forward collision warning), HMW (headway monitoring), LDW (land departure warning), and PCW (pedestrian collision warning).

# **Optional BSD Blind Spot Detection**

Connect BSD camera for blind area detection and voice reminder: pedestrians, motorcyclist, bicyclist detection. Voice reminder inside and outside with a light flashing speaker. (This function is under development. Contact salesperson for confirmation~)