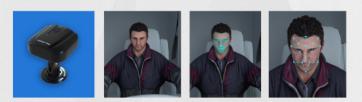

# Integrated DSM camera & DSM algorithm

Dangerous driving behaviors detection includes Fatigue(eye closed, yawning), Distraction(looking left or right for a while), Smoking, Making a call, driver abnormality, etc.