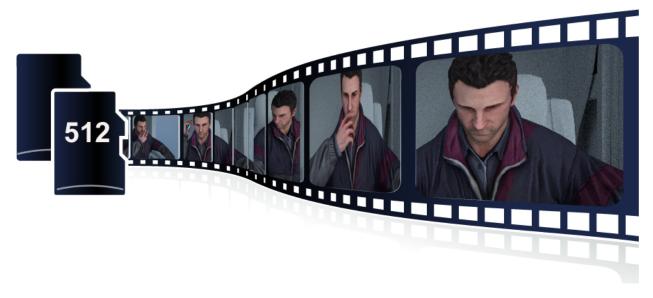

# Dual-SD card recording, Seamless loop recording

Dual SD card storage, max 512GB each,. Support hot swap.