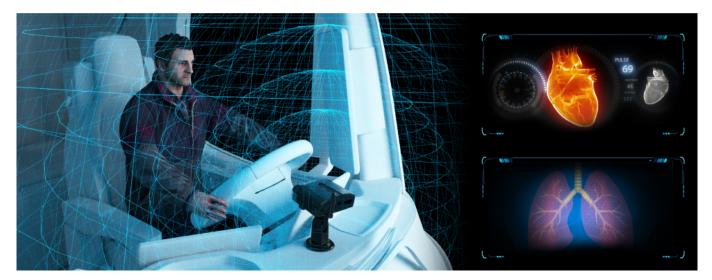

# **Optional Driver Physiological State Detection**

Optional to integrate the radar which detects and analyses driver's heart beat and breathe. The most effective way to monitor driver state with video algorithm DSM.