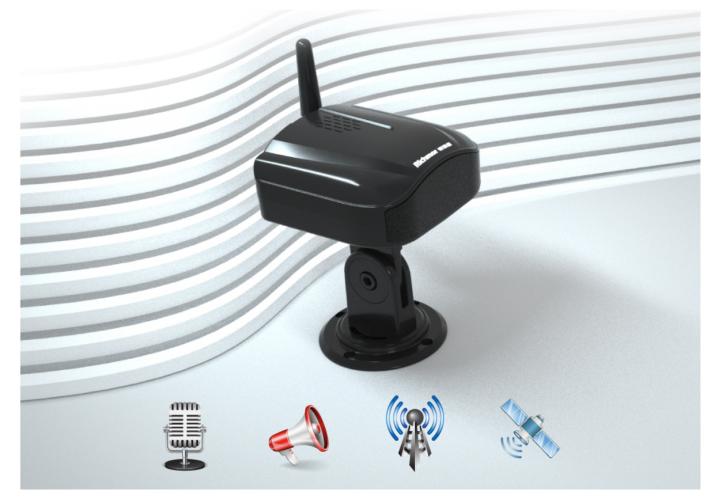

# 4G + GPS + G-sensor + ADAS + DSM + Speaker + MIC

Super mini size, easy installation and short wiring design to save time and labor cost.