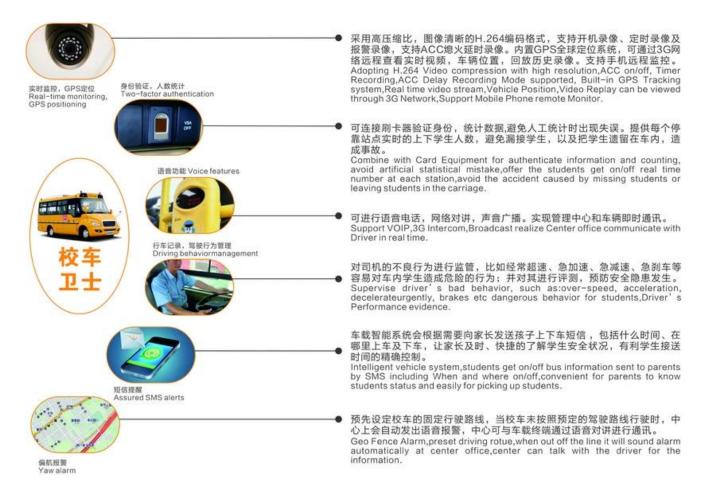

## sim card gps tracking device for 3G WIFI Mobile DVR / MDVR for bus with Led display Parking system







#### product specification:

| Item              |                             | parameter                                             |
|-------------------|-----------------------------|-------------------------------------------------------|
| Operating System  |                             | Linux                                                 |
| Language          |                             | English/chinese/customized                            |
| Video Compression |                             | H.264 Compression                                     |
| OSD               |                             | overlays information such as date time and vehicle ID |
| GUI               | Graphical user<br>interface | setup system parameters with the remote control       |

| Video Reco