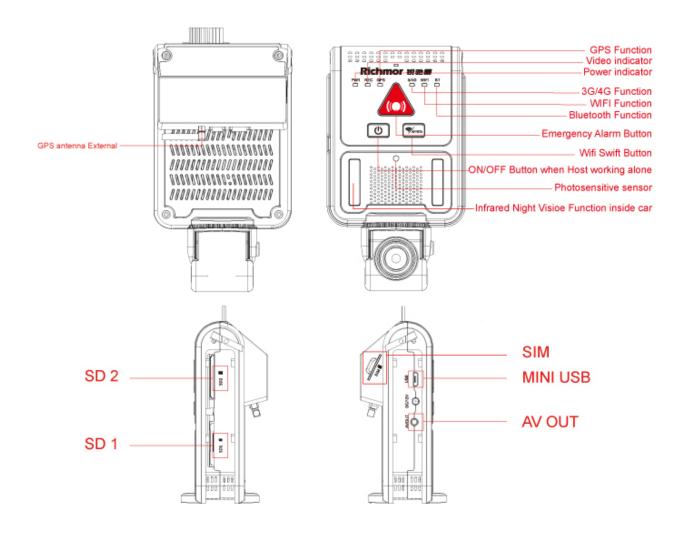

Product's Front Side
Display

Easy Installation / Simple Wiring / Easy Maintenance / Plentiful Interface

BK6 Mini size (just bigger than a Camera), portable with cheap transportation.

Powerful function, High integration.

Plentiful Interface

Details

Mini & Elegant, Plentiful Interface

**DETAILED SPECS**