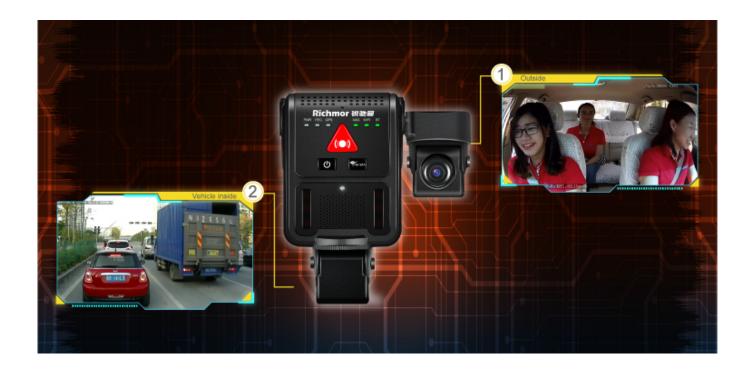

## **Cabin View Camera**

Support Infrared Night Vision Function

Monitoring angles can be adjusted ( $45^{\circ}$ vertical direction &  $335^{\circ}$ horizontal direction adjusting). Horizontal field of view can reach  $150^{\circ}$ . Angles cannot be adjusted after installation finished in order that the monitoring site cannot be destroyed.

## **Front View Camera**

Front view camera can adjust  $45^\circ$ up and down . Horizontal field of view can reach  $130^\circ$ . Angles cannot be adjusted after installation finished in order that the monitoring site cannot be destroyed.