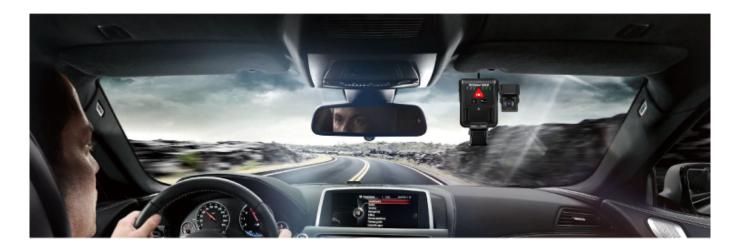

Product's Front Side
Display

Easy Installation / Simple Wiring / Easy Maintenance / Plentiful Interface

BK6 Mini size (just bigger than a Camera), portable with cheap transportation.

Powerful function, High integration.