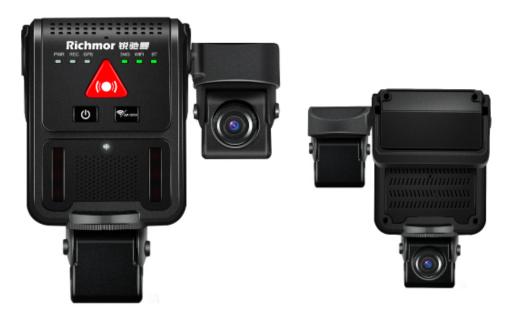

Support 3G/4G, GPS,WIFI, BLUETOOTH,G-Sensor, Talkback, TTS...function. Easy installation.

Display Modular Design Fast Maintenance, Low Maintenance Cost

Display Integrated 2CH 1080P/720P Cameras

BK6 Mini size (just bigger than a Camera), portable with cheap transportation.

## **Cabin View Camera**

Support Infrared Night Vision Function

Monitoring angles can be adjusted ( $45^{\circ}$ vertical direction &  $335^{\circ}$ horizontal direction adjusting). Horizontal field of view can reach  $150^{\circ}$ . Angles cannot be adjusted after installation finished in order that the monitoring site cannot be destroyed.

## **Front View Camera**

Front view camera can adjust  $45^\circ$ up and down . Horizontal field of view can reach  $130^\circ$ . Angles cannot be adjusted after installation finished in order that the monitoring site cannot be destroyed.