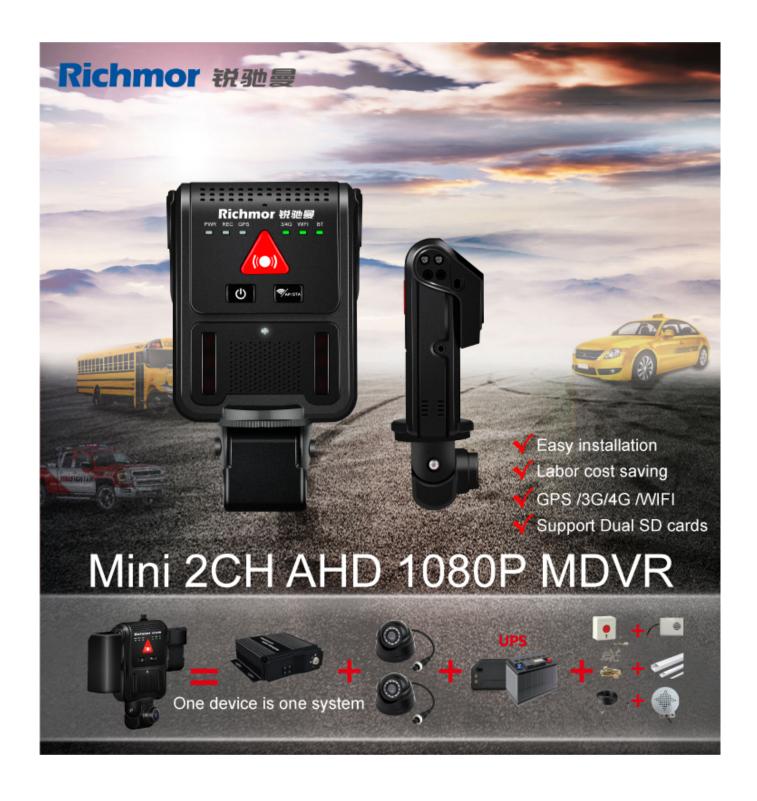

## Portable modular 2 channel mini 3g AHD 1080P MDVR

| PRODUCT DESCRIPTION |                                                                              |
|---------------------|------------------------------------------------------------------------------|
| Resolution          | 2CH 1080P AHD Full real-time recording                                       |
| Module              | G-Sensor built in, GPS /3G/4G /WIFI (5.8G or $2.4G$ ) + Bluetooth All in one |
| Storage             | Support 2*SD Card storage,up to 256 GB for each                              |
| Alarm I/O           | 4CH Alarm input,3CH Alram output                                             |
| ACC Delay           | 10 seconds delay pow-off for data protection                                 |
| Voltage             | 8V-36V Wide range voltage power supply                                       |

Product's Front Side
Display

Easy Installation / Simple Wiring / Easy Maintenance / Plentiful Interface

BK6 Mini size (just bigger than a Camera), portable with cheap transportation.

Powerful function, High integration.

Support 3G/4G, GPS,WIFI, BLUETOOTH,G-Sensor, Talkback, TTS...function. Easy installation.

BK6 Mini size (just bigger than a Camera), portable with cheap transportation.

Powerful function, High integration.

Support 3G/4G, GPS,WIFI, BLUETOOTH,G-Sensor, Talkback, TTS...function. Easy installation.

Display Modular Design Fast Maintenance, Low Maintenance Cost

Display Integrated 2CH 1080P/720P Cameras

BK6 Mini size (just bigger than a Camera), portable with cheap transportation.

Powerful function, High integration.

Support 3G/4G, GPS,WIFI, BLUETOOTH,G-Sensor, Talkback, TTS...function. Easy installation.

Plentiful Interface

Details

Mini & Elegant, Plentiful Interface

**DETAILED SPECS**