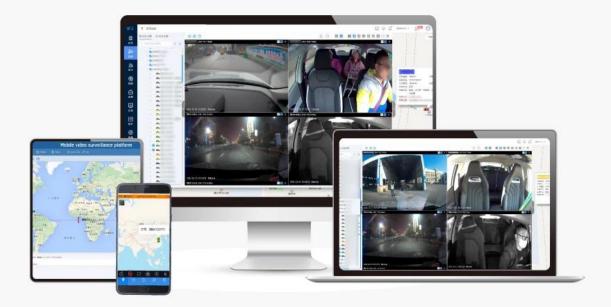

# **4G Remote Transmission**

Professional fleet management softwares help you monitoring vehicles remotely through PC or mobile phone.