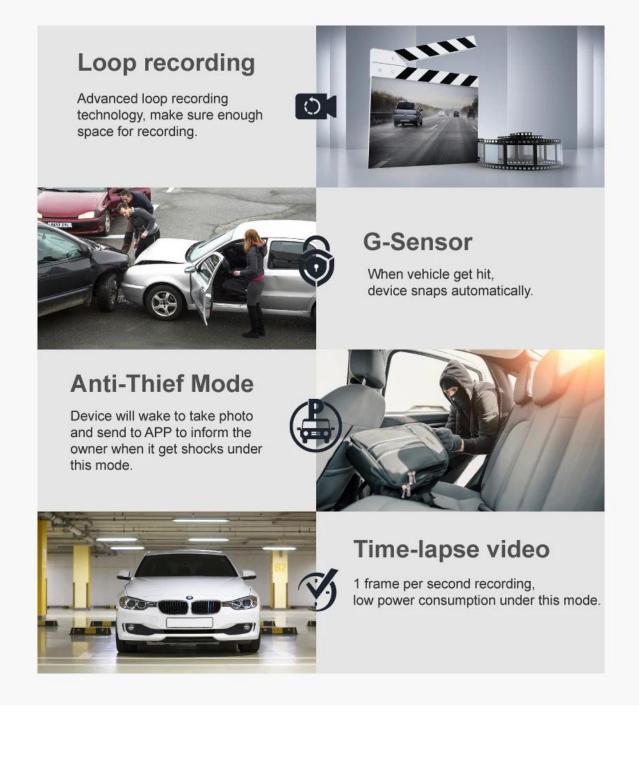

#### **Automatic Alarm**

Integrated G-SENSOR, supporting automatical alarms to platform for abnormal shocks, collision, rollover, etc.