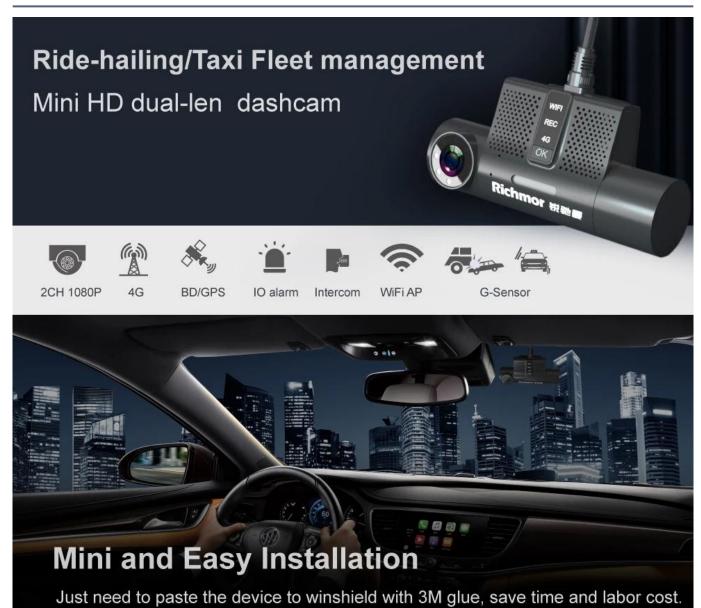

### **Products Description**

# Mini All-lin-One Design

Mental and ABS material as case, delicate, mini and firmed. Industrial-level solution, reliable electromagnetic compatibility.

# **4G Remote Transmission**

Professional fleet management softwares help you monitoring vehicles remotely through PC or mobile phone.

#### **Automatic Alarm**

Integrated G-SENSOR, supporting automatical alarms to platform for abnormal shocks, collision, rollover, etc.

# **GPS/BD**

Integrated GPS/BD, tracking your vehicles at any time!

Support routine management, max save 16 routines and areas.

# **Panic Button**

Integrated sound pick up and speaker, support voice recording and intercom, support panic button for sending alarms and photos.

voice record and intercom

Applications Suitable for Ride-Hailing car/ uber/taxi, van, etc.