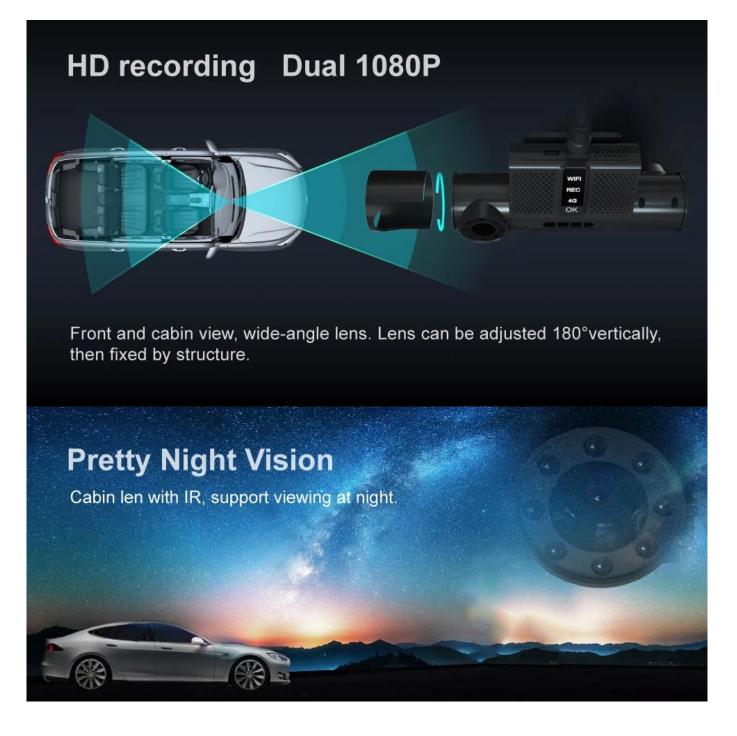

# Mini All-lin-One Design

Mental and ABS material as case, delicate, mini and firmed. Industrial-level solution, reliable electromagnetic compatibility.

#### **Product Parameters**

| Product name                  | Dual len 1080P HD dashcam MDVR                                                       |
|-------------------------------|--------------------------------------------------------------------------------------|
| Dual Len                      | Supports, front len 1080P, reverse len 1080P                                         |
| Angle of len                  | Ajustable, 180 degree vertical                                                       |
| 4G                            | Yes                                                                                  |
| Comunication                  | TDD-LTE: B38/B39/B40/B41                                                             |
| Frequency                     | FDD-LTE: B1/B3/B8                                                                    |
|                               | WCDMA: B1                                                                            |
| GPS                           | Yes                                                                                  |
| WiFi                          | Yes                                                                                  |
| Fleet management PlatformFree |                                                                                      |
| Speaker                       | $8\Omega$ , 1W, with audio cavity                                                    |
| Microphone                    | Single microphone, support echo and noise elimination                                |
| G-Sensor                      | 3-axis acceleration sensor                                                           |
| USB                           | Mini USB*1, support local upgrade or data backup, expandable external digital camera |
| Panic button                  | Mini panic button along with                                                         |
| SIM card slot                 | SIM card slot*1 (MICRO SIM)                                                          |