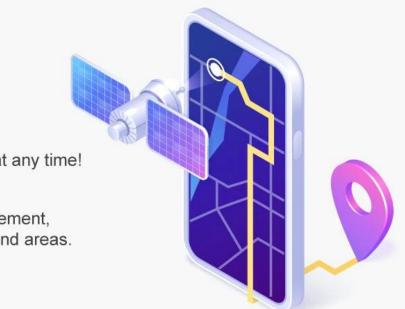

# **GPS/BD**

Integrated GPS/BD, tracking your vehicles at any time!

Support routine management, max save 16 routines and areas.