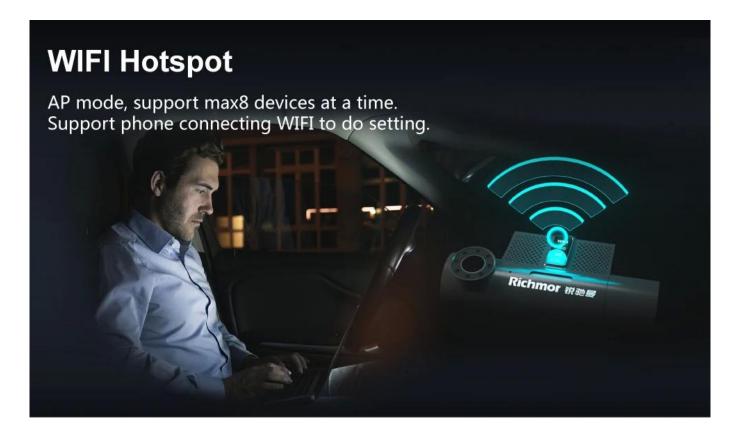

#### **Product Parameters**

| Product name                  | Dual len 1080P HD dashcam MDVR                                                       |
|-------------------------------|--------------------------------------------------------------------------------------|
| Dual Len                      | Supports, front len 1080P, reverse len 1080P                                         |
| Angle of len                  | Ajustable, 180 degree vertical                                                       |
| 4G                            | Yes                                                                                  |
| Comunication                  | TDD-LTE: B38/B39/B40/B41                                                             |
| Frequency                     | FDD-LTE: B1/B3/B8                                                                    |
|                               | WCDMA: B1                                                                            |
| GPS                           | Yes                                                                                  |
| WiFi                          | Yes                                                                                  |
| Fleet management PlatformFree |                                                                                      |
| Speaker                       | $8\Omega$ , 1W, with audio cavity                                                    |
| Microphone                    | Single microphone, support echo and noise elimination                                |
| G-Sensor                      | 3-axis acceleration sensor                                                           |
| USB                           | Mini USB*1, support local upgrade or data backup, expandable external digital camera |
| Panic button                  | Mini panic button along with                                                         |
| SIM card slot                 | SIM card slot*1 (MICRO SIM)                                                          |