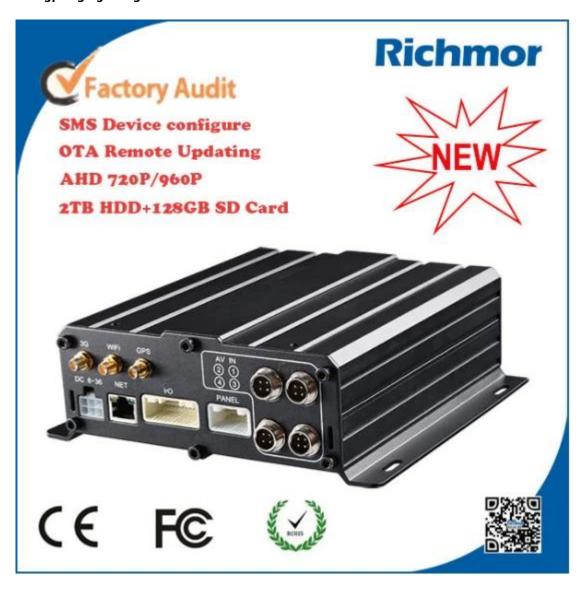

## people counting and RFID supported, 4g 3g gps ahd mobile dvr

(RCM-MDR 7104 Series)

#### **Product features**

4CH gps 3g 4g wifi g-sensor mobile dvr with ahd resolution

- 1. H.264 Compression Mode, support 4CH realtime 720P Mega Pixel AHD input and Analog Standard Definition camera input, or 2ch HD input + 2CH SD input.
- 2. Exclusive pre-

- 3. 8-36V Adaptive Wide Voltage input, Super low Power Consumption Design;
- 4. HDD+SD Card storage( maximum support 2TB 2.5" Hard disk and 128GB SD Card. ) It can be comp letely resist car Vibration, Dust and others cause data corruption;
- 5. Support GPS/BD/G-Sensor; High Reliability Aviation Connectors.
- 6. High Cost Performance with reliable stability, simple and clear operation menu.