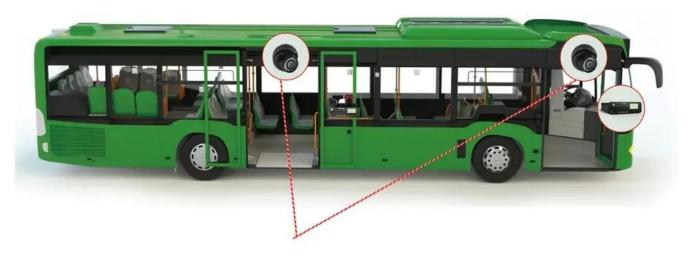

#### Passenger counter

#### Improve bus operation efficiency with the latest AI technology

Richmor AI People Counting MDVR, utilizes the most advanced AI technology (no longer Tof technology), to provide the best performance of passenger counting solution, with the 99% highest level of accuracy, and can work in complicated ambient light environment, in bus door scenarios. Easy and costly solution with one camera for two way people counting.

# Passenger counter AI MDVR

Plug and Play, easy setting High accuracy, avg 95%