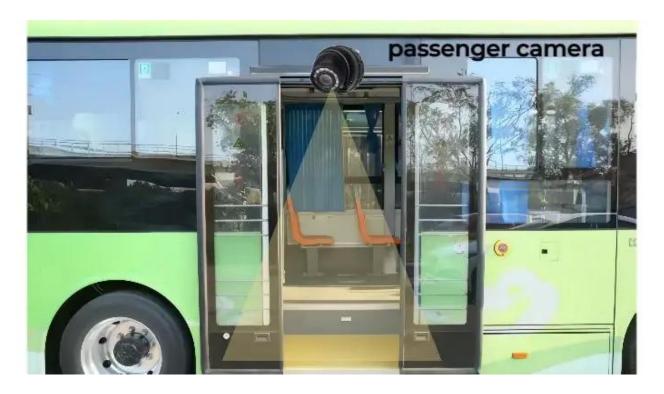

#### Passenger counter

#### Improve bus operation efficiency with the latest AI technology

Richmor AI People Counting MDVR, utilizes the most advanced AI technology (no longer Tof technology), to provide the best performance of passenger counting solution, with the 99% highest level of accuracy, and can work in complicated ambient light environment, in bus door scenarios. Easy and costly solution with one camera for two way people counting.

# Passenger counter AI MDVR

Plug and Play, easy setting High accuracy, avg 95%