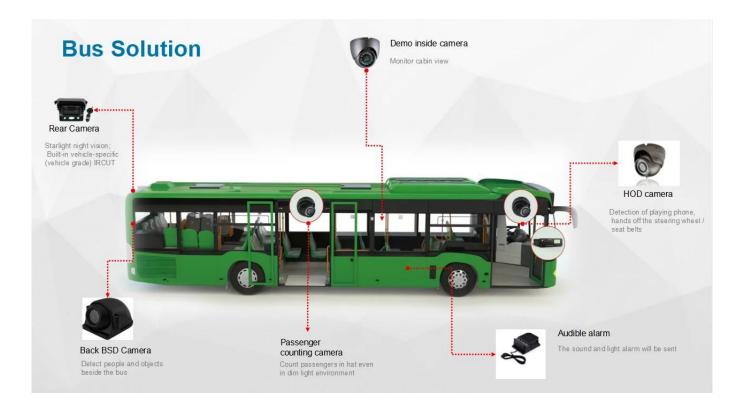

#### Passenger counter

#### Improve bus operation efficiency with the latest AI technology

Richmor AI People Counting MDVR, utilizes the most advanced AI technology (no longer Tof technology), to provide the best performance of passenger counting solution, with the 99% highest level of accuracy, and can work in complicated ambient light environment, in bus door scenarios. Easy and costly solution with one camera for two way people counting.

# Passenger counter AI MDVR

Plug and Play, easy setting High accuracy, avg 95%