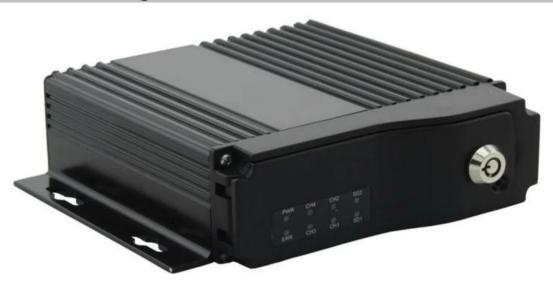

### 3G GPS WIFI Car Mobile DVR SD card storage , Support Mobile Phone Monitor,4channels video input

RCM-MDR210

# Advantage

- 1.3G GPS WIFI G-sensor Perfect 3G effect for real time monitor;
- 2. Dual SD Card Storage, each max 64GB;
- 3. Pansonic OEM Car DVR;
- 4. Industry Level Design, failure rate 10% less than others;
- 5.1 chip control one channel, high resolution with D1
- 6.6-48V wide voltage, UPS Technical, protect DVR from unstable working environment;
- 7.Brasil World Cup Supplier

**Picture Shooting** 





# **Detailed Parameter**

#### **Features:**

- 1.3G GPS G-sensor Dual SD Card Car DVR;
- 2.6-48V Wide Voltage; UPS Tech;
- 3. Mobile Phone Remote Monitor ( Google Map/Video/Talk back/Listen);
- 4.Geo Fence/Intercom/Motion Detection etc;

#### 5.SMS Trigger 3G Online/Offline/Device Reboot;

#### 6.3G remote oil/power cut off;

- 7.Remote Device Config;
- 8.Kinds of alarm function optional, such as SOS, Open/Close door, Brake etc;

#### **Data Sheet**

| Item      | Description                                   |
|-----------|-----------------------------------------------|
| Processor | Hi3512 Solution,H.264 Main Profile,Linux(2.6) |

| Security<br>Video/Audio<br>Working Mode | 2 Level Password Protection on Mobile DVR,Different User login CMS<br>4CH Video Input,2CH Audio Input Synchro