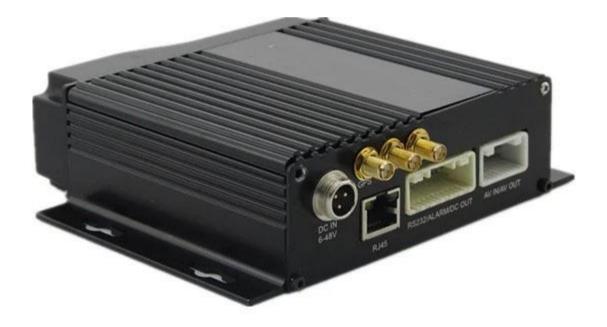

### 3G GPS WIFI Car Mobile DVR SD card storage , Support Mobile Phone Monitor,4channels video input

RCM-MDR210

# Advantage

- 1.3G GPS WIFI G-sensor Perfect 3G effect for real time monitor;
- 2. Dual SD Card Storage, each max 64GB;
- 3. Pansonic OEM Car DVR;
- 4. Industry Level Design, failure rate 10% less than others;
- 5.1 chip control one channel, high resolution with D1
- 6.6-48V wide voltage, UPS Technical, protect DVR from unstable working environment;
- 7.Brasil World Cup Supplier

**Picture Shooting** 





# **Detailed Parameter**

#### **Features:**

- 1.3G GPS G-sensor Dual SD Card Car DVR;
- 2.6-48V Wide Voltage; UPS Tech;
- 3. Mobile Phone Remote Monitor ( Google Map/Video/Talk back/Listen);
- 4.Geo Fence/Intercom/Motion Detection etc;

#### 5.SMS Trigger 3G Online/Offline/Device Reboot;

#### 6.3G remote oil/power cut off;

- 7.Remote Device Config;
- 8.Kinds of alarm function optional, such as SOS, Open/Close door, Brake etc;

#### **Data Sheet**

| Item      | Description                                   |
|-----------|-----------------------------------------------|
| Processor | Hi3512 Solution,H.264 Main Profile,Linux(2.6) |

| Security<br>Video/Audio<br>Working Mode | 2 Level Password Protection on Mobile DVR,Different User login CMS<br>4CH Video Input,2CH Audio Input Synchroni