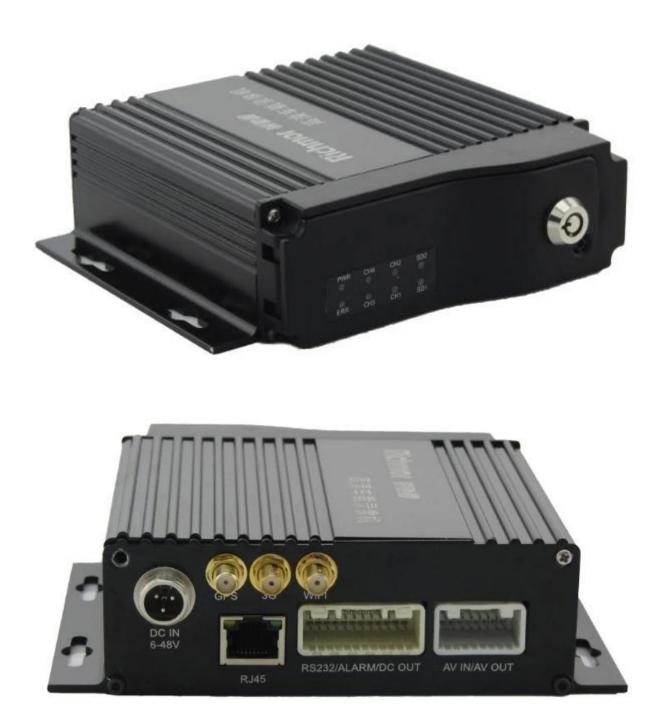

mobile dvr 4channel truck dvr recorder with module of gps 3g 4g wifi ,very famous factory for vehicle dvr

### **Main Feature:**

- 1. 4 channel SD card Mobile DVR
- 2. Support 3G, GPS, WIFI, G-sensor, UPS function
- 3. Support PTZ remote control
- 4. Support real-time surveillance
- 5. Supports SD overwritten by days
- 6. Supports backup and upgrade with SD card
- 7. Self recorvery after power reconnected
- 8. Stable aluminum alloy structure with shock absorber