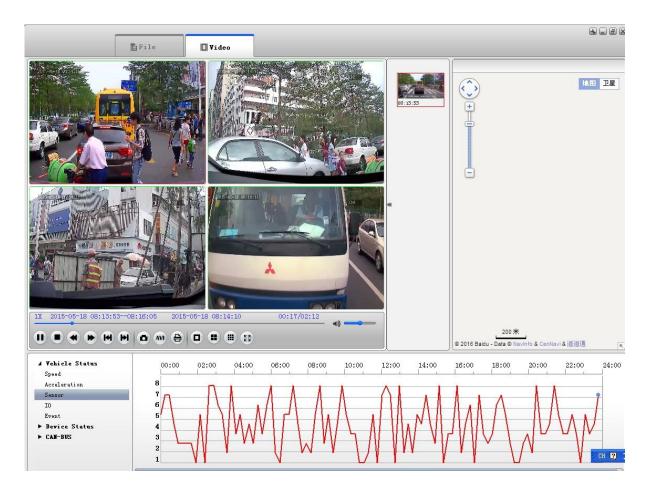

## **Our CMS software** For Windows PC real-time Surveillance

#### For IOS & Android OS Mobile Phone Surveillance