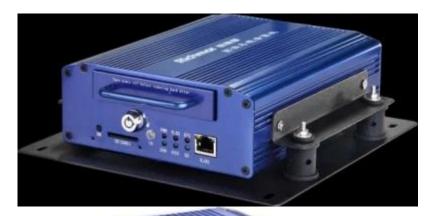

# 4CH <u>Mobile DVR</u> 3G GPS Functions HDD Mobile DVR RCM-MDR8000 car,bus ,truck , taxi , police car,solution

## **Mobile DVR Specification Truck DVR Recorder**

- 1)3G GPS for option
- 2)12 Months Warranty
- 3)Key for HDD and SD card(Very Safe)
- 4)CE FCC Rohs Approval

| Item              | Parameter                     |
|-------------------|-------------------------------|
| A&V Input         | 4 channel, aviation connector |
| A&V Output        | 1 channel, aviation connector |
| Video compression | H.264                         |
| format            |                               |