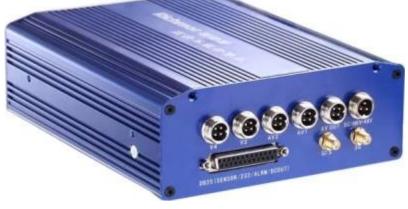

## **Mobile DVR Specification Truck DVR Recorder**

- 1)3G GPS for option
- 2)12 Months Warranty
- 3)Key for HDD and SD card(Very Safe)
- 4)CE FCC Rohs Approval

| Item              | Parameter                     |
|-------------------|-------------------------------|
| A&V Input         | 4 channel, aviation connector |
| A&V Output        | 1 channel, aviation connector |
| Video compression | H.264                         |
| format            |                               |