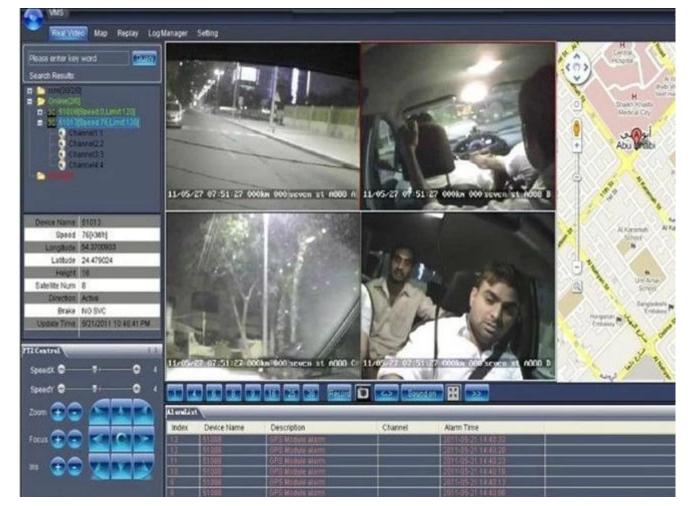

#### **Mobile DVR Key Features**

- 1. Superhigh anti-shock, water-proof, dust-proof functions, easy installation
- 2. Support double data backup (Very Safe)
- 3. Support D1 each Channel, PTZ Control, 3G remote monitoring
- 4. Best after-sale service with 12 months warranty, lifetime maintaince
- 5. Support 3G. GPS. Modual for optional
- 6. Over-load, over-current, reverse, ESD, power-off protection
- 7. Support Auto recording, timed recording, alarm recording (open/close door etc.)
- 8. Antomatic ON/OFF setup, can set many time periods.
- 9. Independent delayed-time off circuit, fire-off delaying recording, delay time is settable.
- 10. Support powerful client program: monitoring, playback, recording and screenshot and playback analysis.

### **Mobile DVR CE ROHS FCC Certification**

**Applications of Mobile DVR** 

Our <u>DVR</u> are widely used in bus, school bus, car, taxi, dangerous cargo, lorry, truck, police car, van, ship etc.

- 1. Help the investigation of the scene for traffic accident
- 2. Gather evidence for violent crimes (blackmail and robbery)
- 3. Facilitate the management of company vehicles (GPS positioning)
- 4. Full view backing-car function
- 5. Sensor & alarm
- 6. Home security (CCTV)