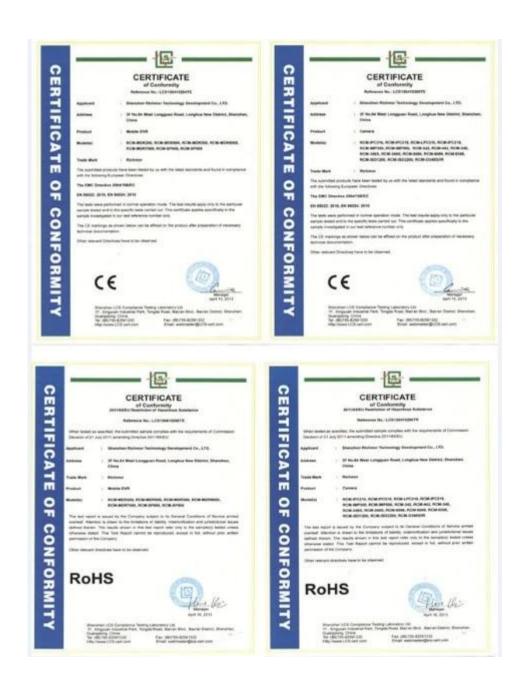

### **Mobile DVR CE ROHS FCC Certification**

**Applications of Mobile DVR** 

Our <u>DVR</u> are widely used in bus, school bus, car, taxi, dangerous cargo, lorry, truck, police car, van, ship etc.

- 1. Help the investigation of the scene for traffic accident
- 2. Gather evidence for violent crimes (blackmail and robbery)
- 3. Facilitate the management of company vehicles (GPS positioning)
- 4. Full view backing-car function
- 5. Sensor & alarm
- 6. Home security (CCTV)