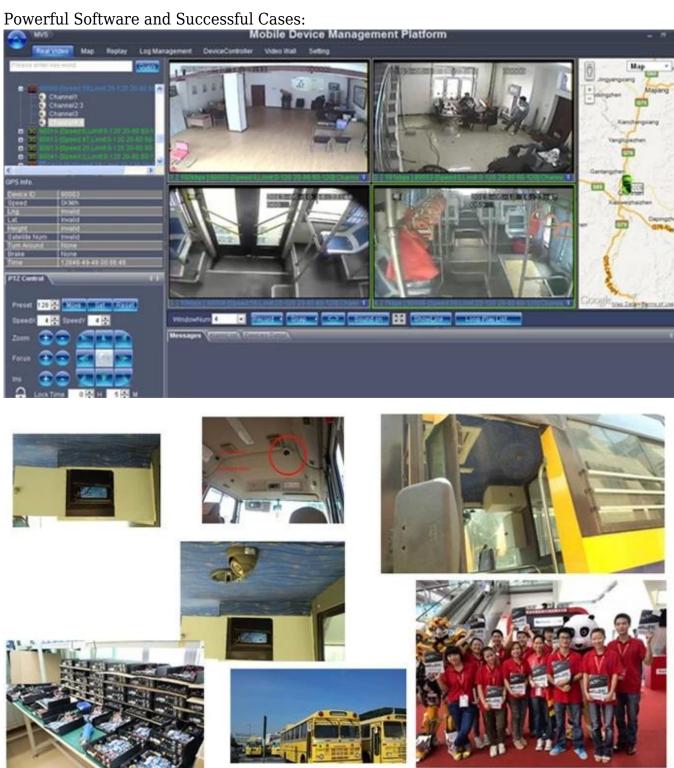

rt built-in GPS                                  |
| Battery                           | Wide Voltage Range: 6V~48V, Instantaneous voltage 70V |
| Power                             | 2.4W                                                  |
| System                            | Embedded Linux System                                 |
| Working environment               | Working temperature: -20C°to 70C°                     |
| Dimensions                        | 180mm*145mm*45mm 1KG                                  |
|                                   | ·                                                     |

# 4Channel Mobile DVR's Accessories:



AV Input Cables



AV Output Cable



Power Cable



IO Cables



3G Antenna



GPS Antenna



Remote Control



CD (Manual & Software inside)



4 Channel Mobile DVR's Certification:





Related Mobile DVR: <u>4Channel Mobile DVR With GPS Tracking</u> 4 Channel Mobile DVR's Packing:



# 4Channel Mobile DVR Shipping Item:

- 1. FedEx/DHL/UPS/TNT for samples, Door-to-Door;
- 2. Delivery Time: 3-7 days for samples; negoniation for batch goods.

## Payment Terms:

- 1. Payment: T/T, Western Union, PayPal; 30% deposits; 70% balance before delivery.
- 2. MOQ: 1pcs
- 3. Warranty: 1 years
- 4. Package Informations: 1 pcs per box, brand packing, netural packing and customized packing

### Why Choosing Us?

- 1.We are Alibaba Assessed 3 years Gold Supplier.
- $2.\mbox{We}$  are a factory manufacturing, best production capability , best quality control, Best Servi ce .
- 3.Inspected by the Inspection Institution of Bureau Veritas Certific