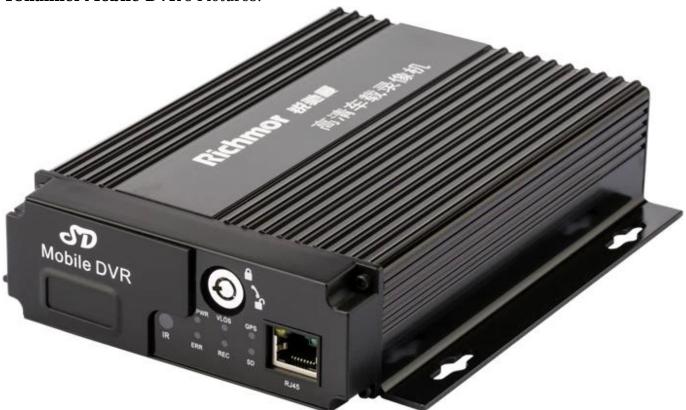

### Professional SD Card Mobile DVR With 3G GPS (RCM-MDR500)

### 4Channel Mobile DVR's Specification:

- 1.SD Card Mobile DVR, SD Card Locked for protecting the video for analyze the complete the recording.
- 2.GPRS/3G/4G GPS for optional
- 3. Support alarming, PTZ control, LED advertisement, broadcast, Text scheduling, talk backing(driver to the head office)
- 4.RJ45port: Real time monitoring if no 3G.
- 5. Support mobile phone monitoring (iPhone, iPad, Android)
- 6. Function Extended, Function customized and software upgrade remotely

### 4Channel Mobile DVR's Pictures:





# 4Channel Mobile DVR's Parameter:

| 4Channel Mobile DVK's Faranneter: |                                                       |
|-----------------------------------|-------------------------------------------------------|
| Item                              | Parameter                                             |
| A&V Input                         | 4 channel, aviation connector                         |
| A&V Output                        | 1 channel, aviation connector                         |
| Video compression format H.264    |                                                       |
| Resolution                        | D1/HD1/CIF adjusted                                   |
| Video Frame                       | PAL & NTSC adjusted                                   |
| Record