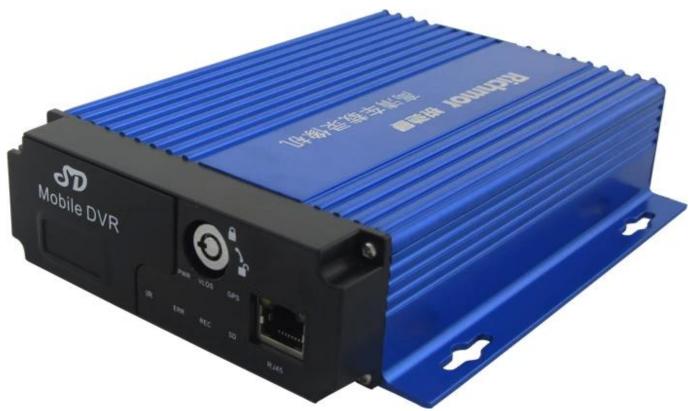

### Professional SD Card Mobile DVR With 3G GPS (RCM-MDR500)

### 4Channel Mobile DVR's Specification:

- 1.SD Card Mobile DVR, SD Card Locked for protecting the video for analyze the complete the recording.
- 2.GPRS/3G/4G GPS for optional
- 3. Support alarming, PTZ control, LED advertisement, broadcast, Text scheduling, talk backing(driver to the head office)
- 4.RJ45port: Real time monitoring if no 3G.
- 5. Support mobile phone monitoring (iPhone, iPad, Android)
- 6. Function Extended, Function customized and software upgrade remotely

### 4Channel Mobile DVR's Pictures:





# 4Channel Mobile DVR's Parameter:

| 4Channel Mobile DVK's Faranneter: |                                                       |
|-----------------------------------|-------------------------------------------------------|
| Item                              | Parameter                                             |
| A&V Input                         | 4 channel, aviation connector                         |
| A&V Output                        | 1 channel, aviation connector                         |
| Video compression format H.264    |                                                       |
| Resolution                        | D1/HD1/CIF adjusted                                   |
| Video Frame                       | PAL & NTSC adjusted                                   |
| Recordin