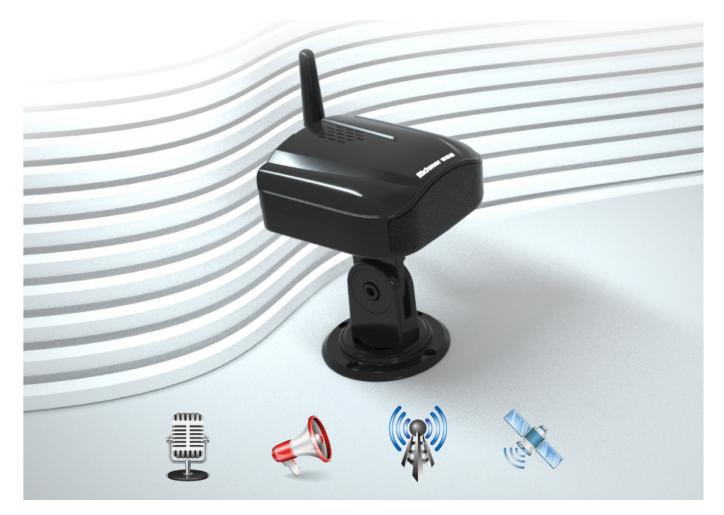

# 4G + GPS + G-sensor + ADAS + DSM + Speaker + MIC

Super mini size, easy installation and short wiring design to save time and labor cost.