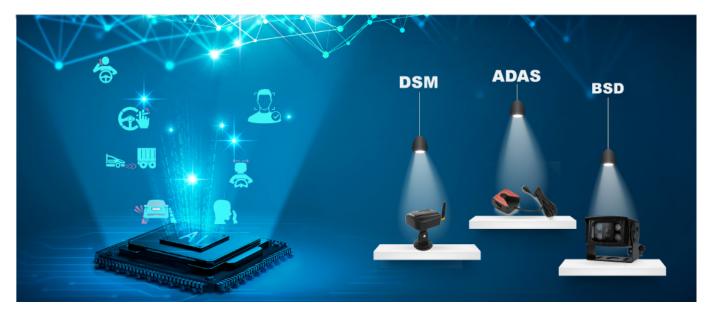

#### AI Chipset Strong Algorithm

This model supports *DSM* (driver status monitoring) and *ADAS* (advanced driving assistant system ). *BSD* (blind spot detection) is under development. Will be a smart mini tool for your fleet management.

#### **Optional BSD Blind Spot Detection**

Connect BSD camera for blind area detection and voice reminder: pedestrians, motorcyclist, bicyclist detection. Voice reminder inside and outside with a light flashing speaker. (This function is under development. Contact salesperson for confirmation~)