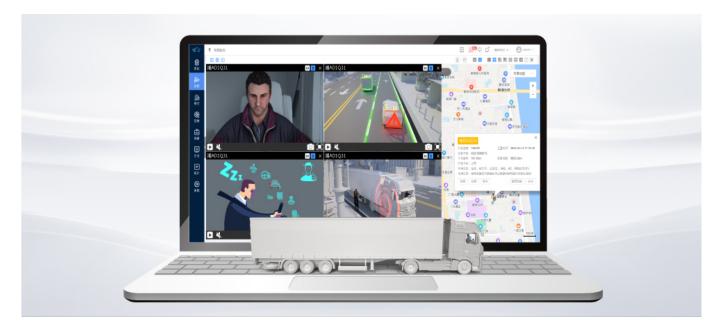

# Integrated DSM camera & DSM algorithm

Dangerous driving behaviors detection includes Fatigue(eye closed, yawning), Distraction(looking left or right for a while), Smoking, Making a call, driver abnormality, etc.

Integrated ADAS algorithm

ADAS function for optional. Once connect to ADAS camera, supports FCW (forward collision warning), HMW (headway monitoring), LDW (land departure warning), and PCW (pedestrian collision warning).