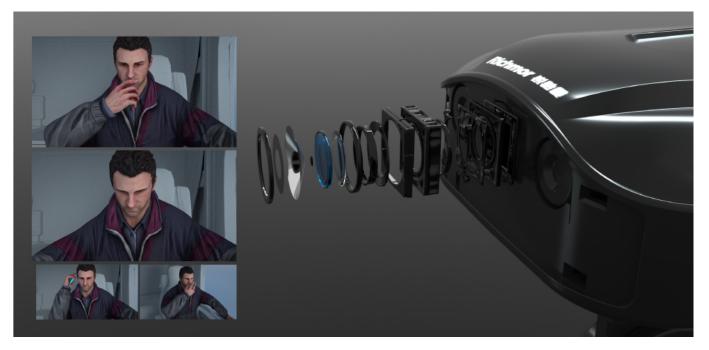

# Integrated DSM camera & DSM algorithm

Dangerous driving behaviors detection includes Fatigue(eye closed, yawning), Distraction(looking left or right for a while), Smoking, Making a call, driver abnormality, etc.

#### **Driver Facial Recognition**

# **Driver face recognition**

Driver ID Face recognition benefits to the attendance of fleet management: avoid illegally replacing shifts, non-compliant drivers, to regulate drivers and operation management.