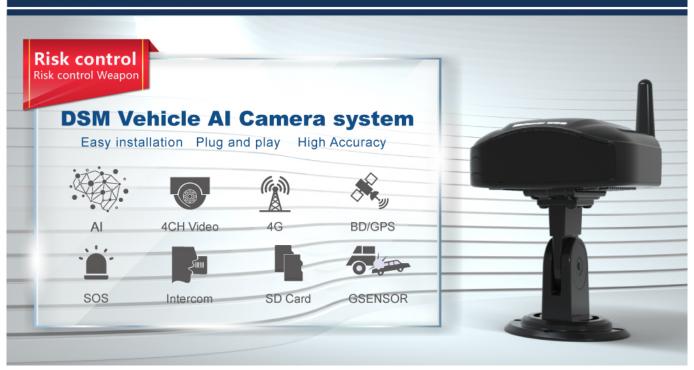

#### **Products Description**

# Supports Max 4CH Video Recording

DSM camera built-in, supports  $2 \sim 3$  external cameras, comprehensive monitoring with AI function.

# 4G + GPS + G-sensor + ADAS + DSM + Speaker + MIC

Super mini size, easy installation and short wiring design to save time and labor cost.

# Dual-SD card recording, Seamless loop recording

Dual SD card storage, max 512GB each,. Support hot swap.

WIFI APP-Check

Optional WIFI, for App checking and configuration. Convenient for device operation and maintenance.