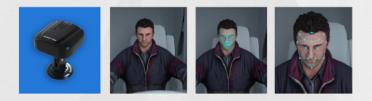

# Integrated DSM camera & DSM algorithm

Dangerous driving behaviors detection includes Fatigue(eye closed, yawning), Distraction(looking left or right for a while), Smoking, Making a call, driver abnormality, etc.