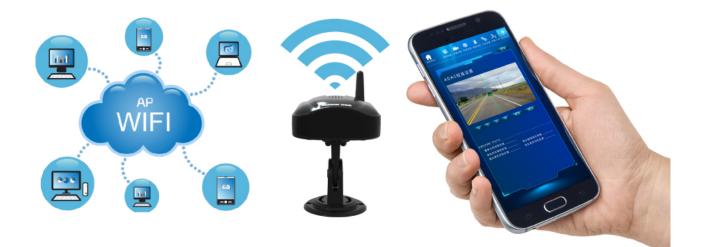

# Dual-SD card recording, Seamless loop recording

Dual SD card storage, max 512GB each,. Support hot swap.

WIFI APP-Check

Optional WIFI, for App checking and configuration. Convenient for device operation and maintenance.