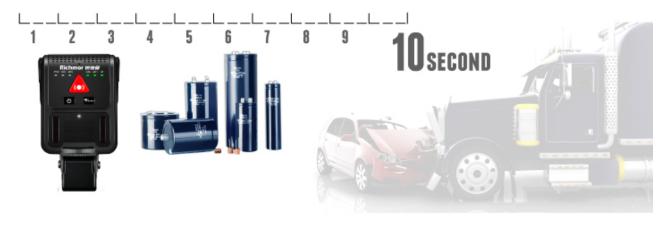

### 10S Data Protection

When vehicle encounter collison, MDVR supports 10S delay recording for data protection