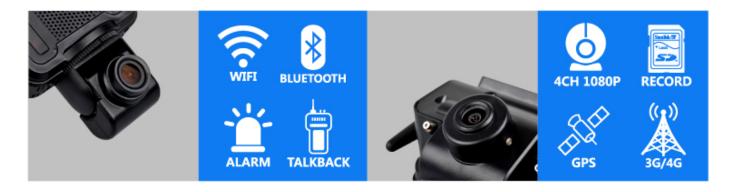

#### PRODUCT DESCRIPTION

| Resolution | 2CH 1080P AHD Full real-time recording                         |
|------------|----------------------------------------------------------------|
| Module     | G-Sensor built in, GPS /3G/4G /WIFI (5.8G or 2.4G ) All in one |
| Storage    | Support 2*SD Card storage,up to 256 GB for each                |
| Alarm I/O  | 4CH Alarm input,3CH Alram output                               |
| ACC Delay  | 10 seconds delay pow-off for data protection                   |
| Voltage    | 8V-36V Wide range voltage power supply                         |

Product's Front Side
Display

Easy Installation / Simple Wiring / Easy Maintenance / Plentiful Interface

BK6M Mini size (just bigger than a Camera), portable with cheap transportation.

Powerful function, High integration. Support3G/4G, GPS,WIFI,G-Sensor, Talkback, TTS...function. Easy installation.

BK6M Mini size (just bigger than a Camera), portable with cheap transportation.

Powerful function, High integration. Support3G/4G, GPS,WIFI, G-Sensor, Talkback, TTS...function. Easy installation. Contact us for project case!

Display Modular Design Fast Maintenance, Low Maintenance Cost

BK6M Mini size (just bigger than a Camera), portable with cheap transportation.

Powerful function, High integration. Support3G/4G, GPS,WIFI, G-Sensor, Talkback, TTS...function. Easy installation.