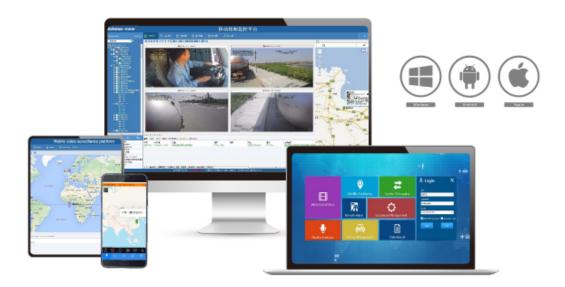

### Mobile Monitoring Management Platform

RMVS is a system of centralized management and monitoring of all kinds of vehicles based on wireless network. Perform real-time monitoring, GPS/BD positioning, video storage, vehicle scheduling, alarm and alarm, etc.