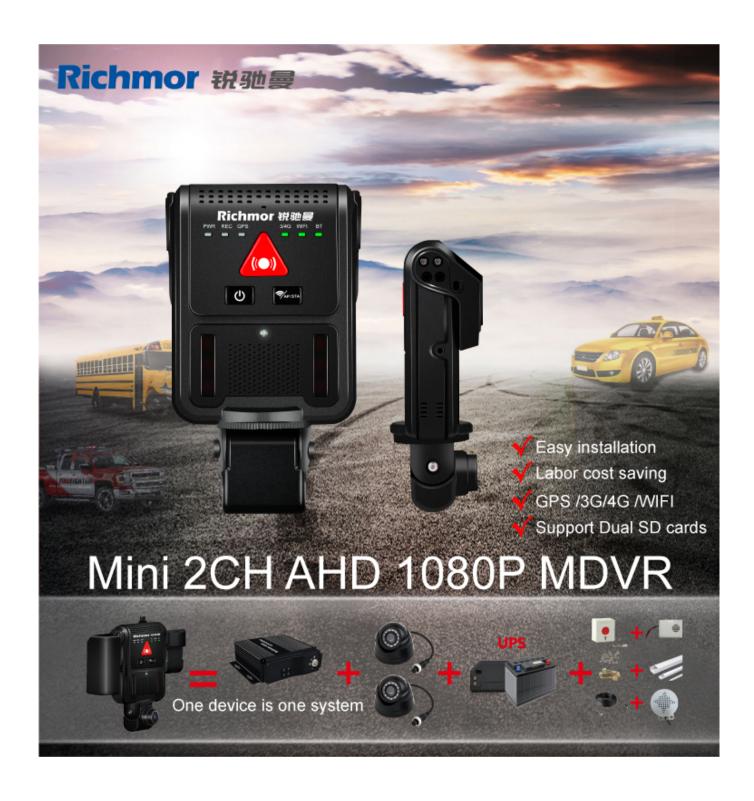

#### PRODUCT DESCRIPTION

| Resolution | 2CH 1080P AHD Full real-time recording                         |
|------------|----------------------------------------------------------------|
| Module     | G-Sensor built in, GPS /3G/4G /WIFI (5.8G or 2.4G ) All in one |
| Storage    | Support 2*SD Card storage,up to 256 GB for each                |
| Alarm I/O  | 4CH Alarm input,3CH Alram output                               |
| ACC Delay  | 10 seconds delay pow-off for data protection                   |
| Voltage    | 8V-36V Wide range voltage power supply                         |

Product's Front Side
Display

Easy Installation / Simple Wiring / Easy Maintenance / Plentiful Interface

BK6M Mini size (just bigger than a Camera), portable with cheap transportation.

Powerful function, High integration. Support3G/4G, GPS,WIFI,G-Sensor, Talkback, TTS...function. Easy installation.

BK6M Mini size (just bigger than a Camera), portable with cheap transportation.

Powerful function, High integration. Support3G/4G, GPS,WIFI, G-Sensor, Talkback, TTS...function. Easy installation. Contact us for project case!

Display Modular Design Fast Maintenance, Low Maintenance Cost

BK6M Mini size (just bigger than a Camera), portable with cheap transportation.

Powerful function, High integration. Support3G/4G, GPS,WIFI, G-Sensor, Talkback, TTS...function. Easy installation.