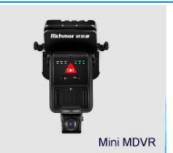

Product's Front Side
Display

Easy Installation / Simple Wiring / Easy Maintenance / Plentiful Interface

BK6M Mini size (just bigger than a Camera), portable with cheap transportation.

Powerful function, High integration. Support3G/4G, GPS,WIFI,G-Sensor, Talkback, TTS...function. Easy installation.

BK6M Mini size (just bigger than a Camera), portable with cheap transportation.

Powerful function, High integration. Support3G/4G, GPS,WIFI, G-Sensor, Talkback, TTS...function. Easy installation. Contact us for project case!

Display Modular Design Fast Maintenance, Low Maintenance Cost

BK6M Mini size (just bigger than a Camera), portable with cheap transportation.

Powerful function, High integration. Support3G/4G, GPS,WIFI, G-Sensor, Talkback, TTS...function. Easy installation.