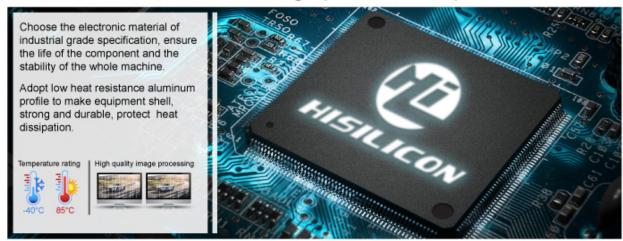

|  |  |
|                        | Dimension                             | 150*45*125mm                                                                                                                 |  |  |
|                        | Weight                                | 0.5KG                                                                                                                        |  |  |



### Mobile Monitoring Management Platform

RMVS is a system of centralized management and monitoring of all kinds of vehicles based on wireless network. Perform real-time monitoring, GPS/BD positioning, video storage, vehicle scheduling, alarm and alarm, etc.



### Industrial Hisilicon 3521A image processor chip









### 10S Data Protection

When vehicle encounter collison, MDVR supports 10S delay recording for data protection



# **COMPANY INFORMATION**

## Company Introduction

Shenzhen Richmor Technology Development CO.,Ltd is a global and professional MDVR/MNVR manufacturer and solution provider specialzing in vehicle monitoring system design and deployment for over 10 years

O1.













04.
Factory Photos

# **DEVELOPMENT HISTORY**

Sailing 2008

Richmor Founded in a 30 m Stutio

Provided MDVR ODM Service for Public Companies Challenging 2011

Moved into Longhua 500 m² Factory Built Sales Team Guangdong TV Interviewed at CPSE 2011 Innovating

2016

First Launched 1080P 8CH AHD HD MDVR & 4G Body Cammera

Won the Golden Lion Award at ITS Expo

Won 10000PCS Order of Beijing Public Bus v