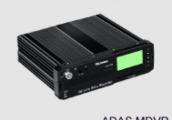

#### PRODUCT DESCRIPTION

| Resolution | 2CH 1080P AHD Full real-time recording                         |
|------------|----------------------------------------------------------------|
| Module     | G-Sensor built in, GPS /3G/4G /WIFI (5.8G or 2.4G ) All in one |
| Storage    | Support 2*SD Card storage,up to 256 GB for each                |
| Alarm I/O  | 4CH Alarm input,3CH Alram output                               |
| ACC Delay  | 10 seconds delay pow-off for data protection                   |
| Voltage    | 8V-36V Wide range voltage power supply                         |

Product's Front Side
Display

Easy Installation / Simple Wiring / Easy Maintenance / Plentiful Interface

BK6M Mini size (just bigger than a Camera), portable with cheap transportation.

Powerful function, High integration. Support3G/4G, GPS,WIFI,G-Sensor, Talkback, TTS...function. Easy installation.

BK6M Mini size (just bigger than a Camera), portable with cheap transportation.

Powerful function, High integration. Support3G/4G, GPS,WIFI, G-Sensor, Talkback, TTS...function. Easy installation. Contact us for project case!

Display Modular Design Fast Maintenance, Low Maintenance Cost

BK6M Mini size (just bigger than a Camera), portable with cheap transportation.

Powerful function, High integration. Support3G/4G, GPS,WIFI, G-Sensor, Talkback, TTS...function. Easy installation.

| Operation Interface    |                                       | OSD menu                                                                                                                     |  |  |
|------------------------|---------------------------------------|------------------------------------------------------------------------------------------------------------------------------|--|--|
|                        | Video Input                           | Support 2 CH(1 CH built-in<br>,1 CH External) 1080P/720P AHD Video Input                                                     |  |  |
|                        | Video Output                          | 1CH AV output                                                                                                                |  |  |
|                        | Display                               | 1/2/4 CH full screen                                                                                                         |  |  |
| Video Record<br>System | Signal system                         | PAL/NTSC (PAL @100Frame, NTSC@120 Frame                                                                                      |  |  |
|                        | Resolution                            | 1080P/ 720P/ D1/ HD1/ CIF,MAX 2CH 1080P                                                                                      |  |  |
|                        | Record Format                         | Synchronized A/V recording                                                                                                   |  |  |
|                        | Audio Input                           | 2CH (1CH built-in,1CH External)                                                                                              |  |  |
| Audio                  | Audio Output                          | 1CH                                                                                                                          |  |  |
|                        | Compression                           | G.726                                                                                                                        |  |  |
| A1                     | Input                                 | 4СН                                                                                                                          |  |  |
| Alarm                  | Output                                | ЗСН                                                                                                                          |  |  |
| Storage                |                                       | Dual 256GB SD card                                                                                                           |  |  |
| Communicati            | munication Port 1CH RS232 / 1CH RS485 |                                                                                                                              |  |  |
| G-sensor               |                                       | Built in, support 3 Axis Motion Detection with user set ranges , for X,Y and Z coordinates                                   |  |  |
| Wireless com           | munications                           | GPS /3G /4G /WIFI optional                                                                                                   |  |  |
| GPS                    |                                       | GPS /Glonass                                                                                                                 |  |  |
|                        | Video Search                          | Search video by Record Time/ Type etc                                                                                        |  |  |
| Video<br>Playback      | Playback                              | A/V,GPS,Map view,Speed,G-sensor,video files available for playback on PC.                                                    |  |  |
| liuybuck               | смѕ                                   | Wireless(require Wi-Fi or cellular), real-time monitoring .GPS and alarm etc                                                 |  |  |
|                        | Voltage Input                         | 8V ~ 36V DC                                                                                                                  |  |  |
|                        | Voltage Output                        | 12V @1.2A 4CH,with IR   12V @0.9A 2CH,with IR                                                                                |  |  |
| Operating<br>Voltage   | Power -off Protection                 | All video information can be saved automatically when the power cut off, and make sure that all the files can not be damaged |  |  |
|                        | UPS                                   | External UPS battery optional, support 24 hours monitoring                                                                   |  |  |
| Other                  | Operation<br>Temperature              | -20°C ~ + 70°C                                                                                                               |  |  |
|                        | Humidity                              | 20% ~ 80%                                                                                                                    |  |  |
|                        | Dimension                             | 150*45*125mm                                                                                                                 |  |  |
|                        | Weight                                | 0.5KG                                                                                                                        |  |  |