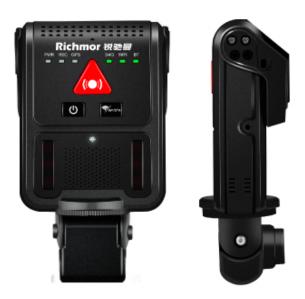

Product's Front Side
Display

Easy Installation / Simple Wiring / Easy Maintenance / Plentiful Interface

BK6M Mini size (just bigger than a Camera), portable with cheap transportation.

Powerful function, High integration. Support3G/4G, GPS,WIFI,G-Sensor, Talkback, TTS...function. Easy installation.

BK6M Mini size (just bigger than a Camera), portable with cheap transportation.

Powerful function, High integration. Support3G/4G, GPS,WIFI, G-Sensor, Talkback, TTS...function. Easy installation. Contact us for project case!

Display Modular Design Fast Maintenance, Low Maintenance Cost

BK6M Mini size (just bigger than a Camera), portable with cheap transportation.

Powerful function, High integration. Support3G/4G, GPS,WIFI, G-Sensor, Talkback, TTS...function. Easy installation.