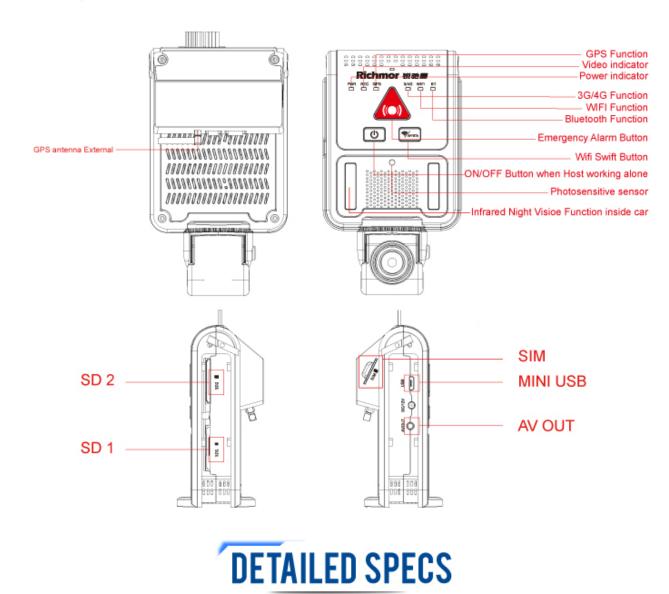

Contact us for demo vedio!

Detailed specification was listed as follows for checking, please contact us we'll do our best to cooperate.

| Item              | Parameter                                 |
|-------------------|-------------------------------------------|
| os                | Linux                                     |
| Language          | Chinese/English/Others(can be customized) |
| Video Compression | H.264                                     |

| Operation Interface    |                                       | OSD menu                                                                                                                     |  |  |
|------------------------|---------------------------------------|------------------------------------------------------------------------------------------------------------------------------|--|--|
|                        | Video Input                           | Support 2 CH(1 CH built-in<br>,1 CH External) 1080P/720P AHD Video Input                                                     |  |  |
|                        | Video Output                          | 1CH AV output                                                                                                                |  |  |
|                        | Display                               | 1/2/4 CH full screen                                                                                                         |  |  |
| Video Record<br>System | Signal system                         | PAL/NTSC (PAL @100Frame, NTSC@120 Frame                                                                                      |  |  |
|                        | Resolution                            | 1080P/ 720P/ D1/ HD1/ CIF,MAX 2CH 1080P                                                                                      |  |  |
|                        | Record Format                         | Synchronized A/V recording                                                                                                   |  |  |
|                        | Audio Input                           | 2CH (1CH built-in,1CH External)                                                                                              |  |  |
| Audio                  | Audio Output                          | 1CH                                                                                                                          |  |  |
|                        | Compression                           | G.726                                                                                                                        |  |  |
| A1                     | Input                                 | 4СН                                                                                                                          |  |  |
| Alarm                  | Output                                | ЗСН                                                                                                                          |  |  |
| Storage                |                                       | Dual 256GB SD card                                                                                                           |  |  |
| Communicati            | munication Port 1CH RS232 / 1CH RS485 |                                                                                                                              |  |  |
| G-sensor               |                                       | Built in, support 3 Axis Motion Detection with user set ranges , for X,Y and Z coordinates                                   |  |  |
| Wireless com           | munications                           | GPS /3G /4G /WIFI optional                                                                                                   |  |  |
| GPS                    |                                       | GPS /Glonass                                                                                                                 |  |  |
|                        | Video Search                          | Search video by Record Time/ Type etc                                                                                        |  |  |
| Video<br>Playback      | Playback                              | A/V,GPS,Map view,Speed,G-sensor,video files available for playback on PC.                                                    |  |  |
| liuybuck               | смѕ                                   | Wireless(require Wi-Fi or cellular), real-time monitoring .GPS and alarm etc                                                 |  |  |
|                        | Voltage Input                         | 8V ~ 36V DC                                                                                                                  |  |  |
|                        | Voltage Output                        | 12V @1.2A 4CH,with IR   12V @0.9A 2CH,with IR                                                                                |  |  |
| Operating<br>Voltage   | Power -off Protection                 | All video information can be saved automatically when the power cut off, and make sure that all the files can not be damaged |  |  |
|                        | UPS                                   | External UPS battery optional, support 24 hours monitoring                                                                   |  |  |
| Other                  | Operation<br>Temperature              | -20°C ~ + 70°C                                                                                                               |  |  |
|                        | Humidity                              | 20% ~ 80%                                                                                                                    |  |  |
|                        | Dimension                             | 150*45*125mm                                                                                                                 |  |  |
|                        | Weight                                | 0.5KG                                                                                                                        |  |  |