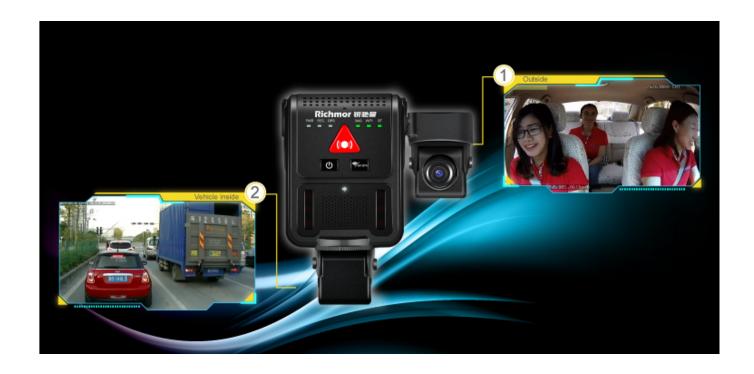

#### **Cabin View Camera**

Support Infrared Night Vision Function

Monitoring angles can be adjusted (45°vertical direction & 335°horizontal direction adjusting ). Horizontal field of view can reach 150°. Angles cannot be adjusted after installation finished in order that the monitoring site cannot be destroyed. Contact us for inquiry!

### **Front View Camera**

Front view camera can adjust  $45^\circ$ up and down . Horizontal field of view can reach  $130^\circ$ . Angles cannot be adjusted after installation finished in order that the monitoring site cannot be destroyed.