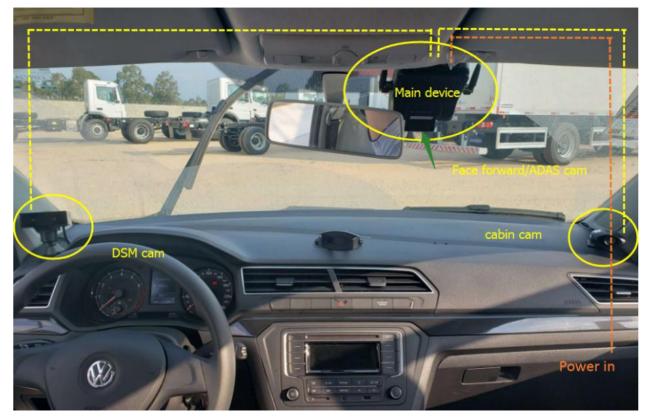

### **Easy Installation**

Simple wire bunch, use 3M glue to be pasted to windshield. Easy installation only take 1/5 of normal time. Save time and labor cost.