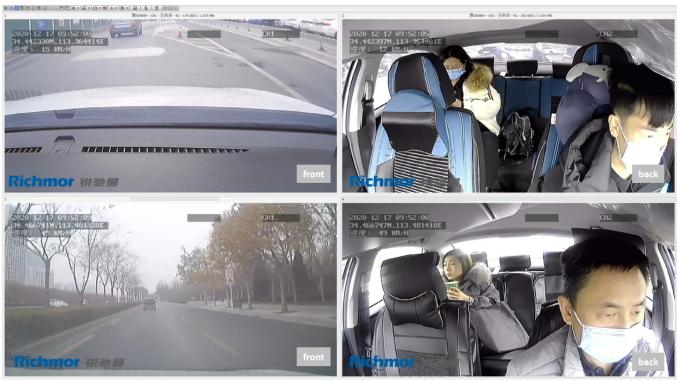

### **DSM function**

DSM stands for driver status monitoring. Detection including smoking, calling, distraction, fatigue, leaving seat, etc.

### **Management Platform**

Using CMSV6 and Richmor platform for fleet management.

Support Android app, PC client, IOS client to remotely view. Support API/SDK integration.