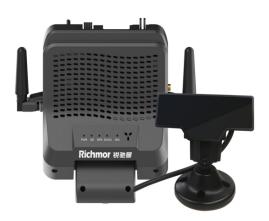

## Richmor All-In-One DSM ADAS AI Vehicle DVR

#### Main Features

1) DSM+ADAS AI function.

2) H.265 compression, save storage and 3G/4G data traffic cost.

3) Easy installation, 1/5 of normal time.

4) Integrated speaker, sound pick up, faced forward camera.