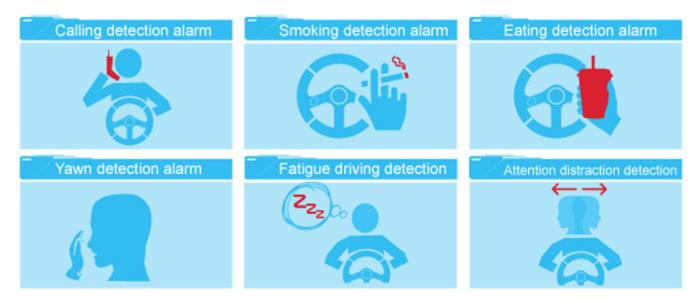

### **DSM function**

DSM stands for driver status monitoring. Detection including smoking, calling, distraction, fatigue, leaving seat, etc.