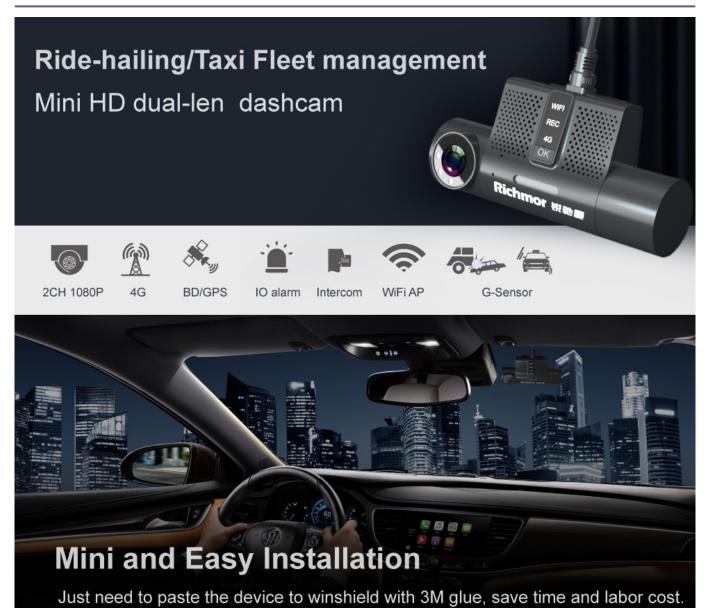

### **Products Description**

# Mini All-lin-One Design

Mental and ABS material as case, delicate, mini and firmed. Industrial-level solution, reliable electromagnetic compatibility.

## **4G Remote Transmission**

Professional fleet management softwares help you monitoring vehicles remotely through PC or mobile phone.

#### **Automatic Alarm**

Integrated G-SENSOR, supporting automatical alarms to platform for abnormal shocks, collision, rollover, etc.

## **GPS/BD**

Integrated GPS/BD, tracking your vehicles at any time!

Support routine management, max save 16 routines and areas.

# **Panic Button**

Integrated sound pick up and speaker, support voice recording and intercom, support panic button for sending alarms and photos.

voice record and intercom

Applications Suitable for Ride-Hailing car/ uber/taxi, van, etc.