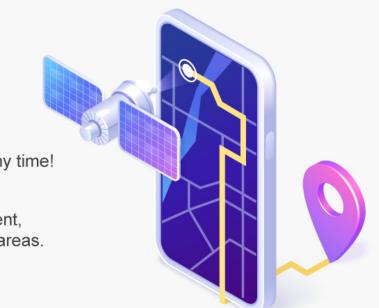

## **GPS/BD**

Integrated GPS/BD, tracking your vehicles at any time!

Support routine management, max save 16 routines and areas.