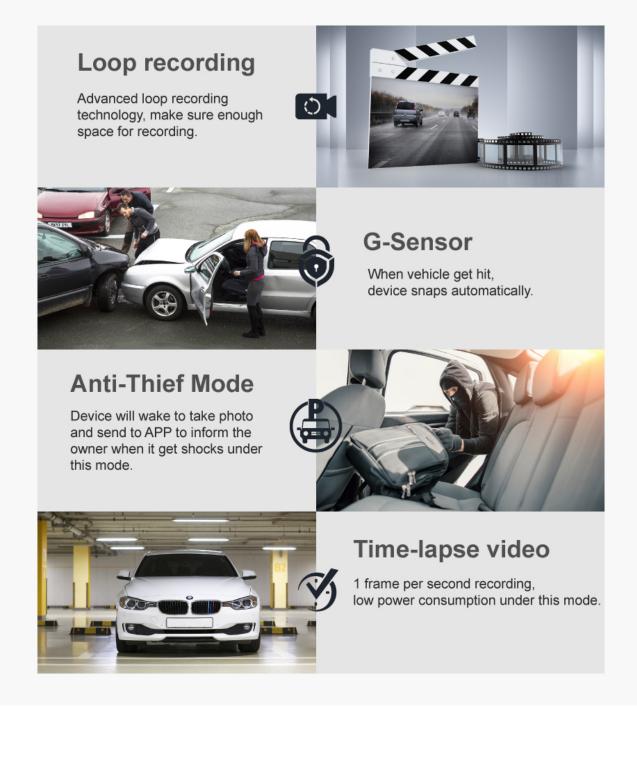

#### **Automatic Alarm**

Integrated G-SENSOR, supporting automatical alarms to platform for abnormal shocks, collision, rollover, etc.