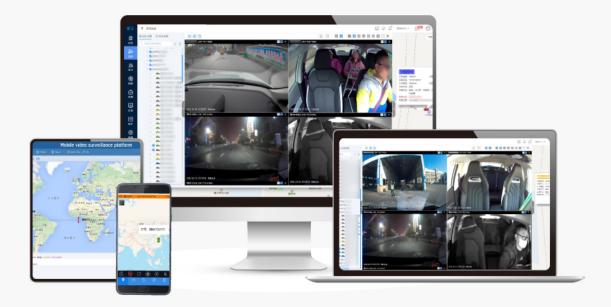

## **4G Remote Transmission**

Professional fleet management softwares help you monitoring vehicles remotely through PC or mobile phone.