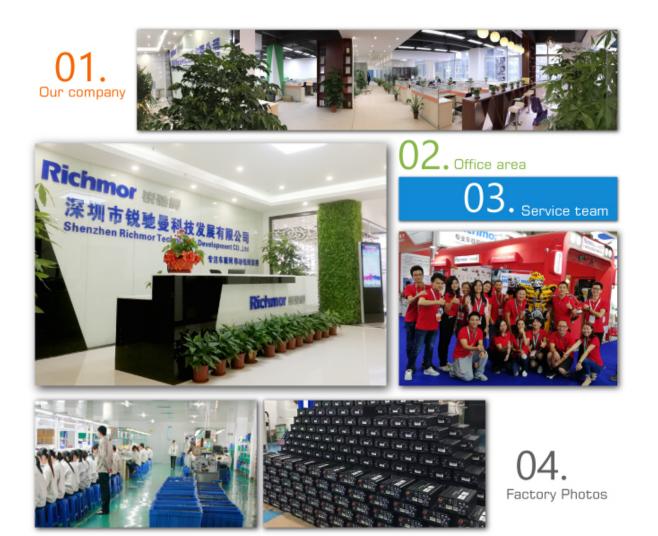

### **Company Profile**

Shenzhen Richmor Technology Development Co., Ltd. is a TOP high-tech enterprise/ manufacturer specialized in digital and intelligent mobile video surveillance products, with rich experiences for developing, producing and selling over 13 years. Product Mainly includes 3G 4G SD card/HDD mobile DVRs, ADAS DSM BSD AI mobile DVRs, MINI DVRs, HD vehicle camera etc. As a professional manufacturer, we oncentrate ourselves on providing customers with most advanced technologies and products with highest quality.