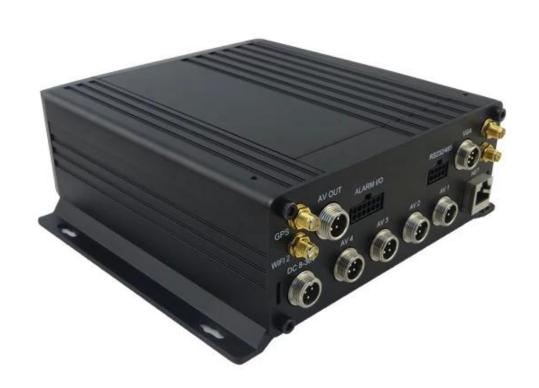

| Video Record System   | Video Input    | 4CH 720P AHD input/SD input/mixed input, aviation connector, 1.0Vp-p, $75\Omega$                                                                                                                                                                                                                  |
|-----------------------|----------------|---------------------------------------------------------------------------------------------------------------------------------------------------------------------------------------------------------------------------------------------------------------------------------------------------|
|                       | Video Output   | 2CH CVBS+ VGA output for optional,<br>1.0Vp-p, 75Ω,Aviation,Support 1CH Full Screen,<br>4CH Screen view                                                                                                                                                                                           |
|                       | Preview        | Support 1 channel and 4 channels preview.,<br>Support Manual/Alarm Trigger full screen preview                                                                                                                                                                                                    |
|                       | Resolution     | 720P/D1/HD1/CIF,<br>MAX:4 channels 720P and 4 channels D1                                                                                                                                                                                                                                         |
|                       | Image Quality  | 0-7 levels, 0 is the highest level.                                                                                                                                                                                                                                                               |
|                       | Video Standard | PAL: 100f/s, CCIR625 line,50field; NTSC: 120f/s, CCIR525 line,60field; CIF: 256Kbps ~ 1.5Mbps, 8 level video quality optional; HD1: 600Kbps ~ 2.5Mbps, 8 level video quality optional; D1: 800Kbps ~ 3Mbps, 8 level video quality optional; 720P: 4Mbps-6Mbps, multi level video quality optional |
|                       | Record Mode    | The default setting is auto recording after power on. Timed recording, alarm trigger recording and manual recording are supported.                                                                                                                                                                |
| Audio                 | Audio Input    | 4CH Aviation Plug Input                                                                                                                                                                                                                                                                           |
|                       | Audio Output   | 2CH,headphone connect at front panel,<br>BNC Connect on Back panel                                                                                                                                                                                                                                |
|                       | Compression    | G.726 compression, 8KB/s speed                                                                                                                                                                                                                                                                    |
| Alarm Input           |                | 7CH Alarm Input,1CH AD Input,<br>impulse speed input,Alarm Linkage                                                                                                                                                                                                                                |
| Alarm Output          |                | 2CH Alarm Output,Support Light/<br>Sound alarm sensor,Oil/Power cut off                                                                                                                                                                                                                           |
| Interface             |                | 3CH RS232, POS/Fuel Sensor/<br>LED Advertisement Connection                                                                                                                                                                                                                                       |
|                       |                | 2CH 485 Interface, Connect PTZ Camera 2CH CAN interface                                                                                                                                                                                                                                           |
| Wireless Transmission |                | Support Built in 3G transmission, WCDMA, CDMA2000,GPRS, EDGE Built in 4G module optional, TDD-LTE, FDD-LTE                                                                                                                                                                                        |
| GPS Position          |                | Support Built GPS/BD Module                                                                                                                                                                                                                                                                       |
|                       | HDD            | Max 2.5" 2TB HDD                                                                                                                                                                                                                                                                                  |
| Storage               | SD Card        | Max 128GB SD Card Mirror Recording Keep Data Safety                                                                                                                                                                                                                                               |
|                       | Update         | Support USB Updating, SD Card Updatin,<br>OTA Remote Updating                                                                                                                                                                                                                                     |
|                       | File Format    | H.264                                                                                                                                                                                                                                                                                             |
|                       | File System    | Special FAT32 File System                                                                                                                                                                                                                                                                         |
|                       | USB            | USB Interface on Front Panel for<br>data back up by U Disk,Hard Disk                                                                                                                                                                                                                              |