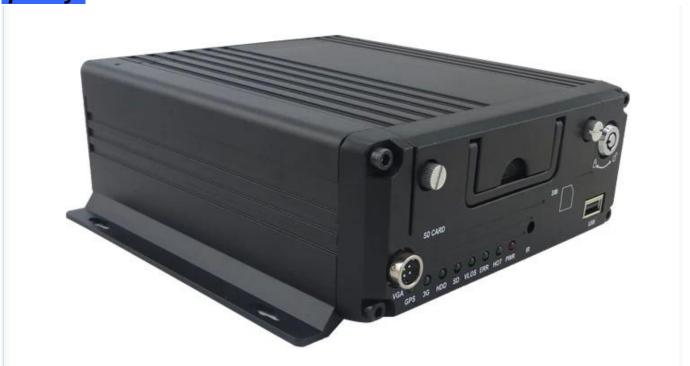

mdvr gps 3g wifi, school bus mobile dvr,3g car dvr with gps tracker

The outstanding features of this dvr:

Economic version with full function, strong features and hight quality!

| Item              |                          | Parameter                                             |
|-------------------|--------------------------|-------------------------------------------------------|
| OS                |                          | Linux                                                 |
| Language          |                          | English/Chinese/Customized                            |
| Video Compression |                          | H.264 Compression                                     |
| OSD               |                          | Overlays information such as date time and vehicle ID |
| GUI               | Graphical User Interface | Setup system parameters with the remote control.      |

| Video Record System   | Video Input    | 4CH 720P AHD input/SD input/mixed input, aviation connector, 1.0Vp-p, $75\Omega$                                                                                                                                                                                                                  |
|-----------------------|----------------|---------------------------------------------------------------------------------------------------------------------------------------------------------------------------------------------------------------------------------------------------------------------------------------------------|
|                       | Video Output   | 2CH CVBS+ VGA output for optional,<br>1.0Vp-p, 75Ω,Aviation,Support 1CH Full Screen,<br>4CH Screen view                                                                                                                                                                                           |
|                       | Preview        | Support 1 channel and 4 channels preview.,<br>Support Manual/Alarm Trigger full screen preview                                                                                                                                                                                                    |
|                       | Resolution     | 720P/D1/HD1/CIF,<br>MAX:4 channels 720P and 4 channels D1                                                                                                                                                                                                                                         |
|                       | Image Quality  | 0-7 levels, 0 is the highest level.                                                                                                                                                                                                                                                               |
|                       | Video Standard | PAL: 100f/s, CCIR625 line,50field; NTSC: 120f/s, CCIR525 line,60field; CIF: 256Kbps ~ 1.5Mbps, 8 level video quality optional; HD1: 600Kbps ~ 2.5Mbps, 8 level video quality optional; D1: 800Kbps ~ 3Mbps, 8 level video quality optional; 720P: 4Mbps-6Mbps, multi level video quality optional |
|                       | Record Mode    | The default setting is auto recording after power on. Timed recording, alarm trigger recording and manual recording are supported.                                                                                                                                                                |
| Audio                 | Audio Input    | 4CH Aviation Plug Input                                                                                                                                                                                                                                                                           |
|                       | Audio Output   | 2CH,headphone connect at front panel,<br>BNC Connect on Back panel                                                                                                                                                                                                                                |
|                       | Compression    | G.726 compression, 8KB/s speed                                                                                                                                                                                                                                                                    |
| Alarm Input           |                | 7CH Alarm Input,1CH AD Input,<br>impulse speed input,Alarm Linkage                                                                                                                                                                                                                                |
| Alarm Output          |                | 2CH Alarm Output,Support Light/<br>Sound alarm sensor,Oil/Power cut off                                                                                                                                                                                                                           |
| Interface             |                | 3CH RS232, POS/Fuel Sensor/<br>LED Advertisement Connection                                                                                                                                                                                                                                       |
|                       |                | 2CH 485 Interface, Connect PTZ Camera 2CH CAN interface                                                                                                                                                                                                                                           |
| Wireless Transmission |                | Support Built in 3G transmission, WCDMA, CDMA2000,GPRS, EDGE Built in 4G module optional, TDD-LTE, FDD-LTE                                                                                                                                                                                        |
| GPS Position          |                | Support Built GPS/BD Module                                                                                                                                                                                                                                                                       |
|                       | HDD            | Max 2.5" 2TB HDD                                                                                                                                                                                                                                                                                  |
| Storage               | SD Card        | Max 128GB SD Card Mirror Recording Keep Data Safety                                                                                                                                                                                                                                               |
|                       | Update         | Support USB Updating, SD Card Updatin,<br>OTA Remote Updating                                                                                                                                                                                                                                     |
|                       | File Format    | H.264                                                                                                                                                                                                                                                                                             |
|                       | File System    | Special FAT32 File System                                                                                                                                                                                                                                                                         |
|                       | USB            | USB Interface on Front Panel for<br>data back up by U Disk,Hard Disk                                                                                                                                                                                                                              |