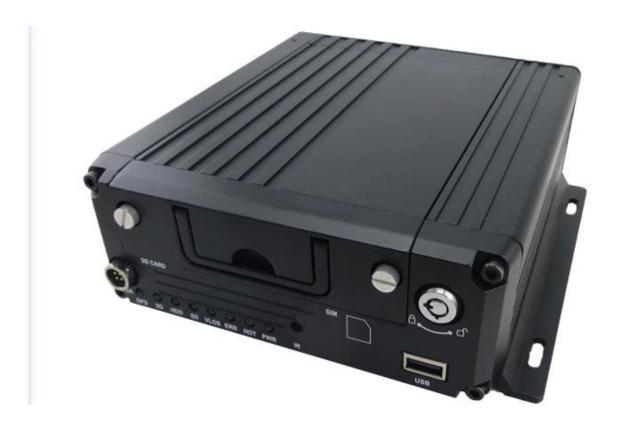

mdvr gps 3g wifi, school bus mobile dvr,3g car dvr with gps tracker

The outstanding features of this dvr:

Economic version with full function, strong features and hight quality!

| Item              |                          | Parameter                                             |
|-------------------|--------------------------|-------------------------------------------------------|
| OS                |                          | Linux                                                 |
| Language          |                          | English/Chinese/Customized                            |
| Video Compression |                          | H.264 Compression                                     |
| OSD               |                          | Overlays information such as date time and vehicle ID |
| GUI               | Graphical User Interface | Setup system parameters with the remote control.      |

| Video Record System   | Video Input    | 4CH 720P AHD input/SD input/mixed input, aviation connector, 1.0Vp-p, $75\Omega$                                                                                                                                                                                                                  |
|-----------------------|----------------|---------------------------------------------------------------------------------------------------------------------------------------------------------------------------------------------------------------------------------------------------------------------------------------------------|
|                       | Video Output   | 2CH CVBS+ VGA output for optional,<br>1.0Vp-p, 75Ω,Aviation,Support 1CH Full Screen,<br>4CH Screen view                                                                                                                                                                                           |
|                       | Preview        | Support 1 channel and 4 channels preview.,<br>Support Manual/Alarm Trigger full screen preview                                                                                                                                                                                                    |
|                       | Resolution     | 720P/D1/HD1/CIF,<br>MAX:4 channels 720P and 4 channels D1                                                                                                                                                                                                                                         |
|                       | Image Quality  | 0-7 levels, 0 is the highest level.                                                                                                                                                                                                                                                               |
|                       | Video Standard | PAL: 100f/s, CCIR625 line,50field; NTSC: 120f/s, CCIR525 line,60field; CIF: 256Kbps ~ 1.5Mbps, 8 level video quality optional; HD1: 600Kbps ~ 2.5Mbps, 8 level video quality optional; D1: 800Kbps ~ 3Mbps, 8 level video quality optional; 720P: 4Mbps-6Mbps, multi level video quality optional |
|                       | Record Mode    | The default setting is auto recording after power on. Timed recording, alarm trigger recording and manual recording are supported.                                                                                                                                                                |
| Audio                 | Audio Input    | 4CH Aviation Plug Input                                                                                                                                                                                                                                                                           |
|                       | Audio Output   | 2CH,headphone connect at front panel,<br>BNC Connect on Back panel                                                                                                                                                                                                                                |
|                       | Compression    | G.726 compression, 8KB/s speed                                                                                                                                                                                                                                                                    |
| Alarm Input           |                | 7CH Alarm Input,1CH AD Input,<br>impulse speed input,Alarm Linkage                                                                                                                                                                                                                                |
| Alarm Output          |                | 2CH Alarm Output,Support Light/<br>Sound alarm sensor,Oil/Power cut off                                                                                                                                                                                                                           |
| Interface             |                | 3CH RS232, POS/Fuel Sensor/<br>LED Advertisement Connection                                                                                                                                                                                                                                       |
|                       |                | 2CH 485 Interface, Connect PTZ Camera 2CH CAN interface                                                                                                                                                                                                                                           |
| Wireless Transmission |                | Support Built in 3G transmission, WCDMA, CDMA2000,GPRS, EDGE Built in 4G module optional, TDD-LTE, FDD-LTE                                                                                                                                                                                        |
| GPS Position          |                | Support Built GPS/BD Module                                                                                                                                                                                                                                                                       |
|                       | HDD            | Max 2.5" 2TB HDD                                                                                                                                                                                                                                                                                  |
| Storage               | SD Card        | Max 128GB SD Card Mirror Recording Keep Data Safety                                                                                                                                                                                                                                               |
|                       | Update         | Support USB Updating, SD Card Updatin,<br>OTA Remote Updating                                                                                                                                                                                                                                     |
|                       | File Format    | H.264                                                                                                                                                                                                                                                                                             |
|                       | File System    | Special FAT32 File System                                                                                                                                                                                                                                                                         |
|                       | USB            | USB Interface on Front Panel for<br>data back up by U Disk,Hard Disk                                                                                                                                                                                                                              |