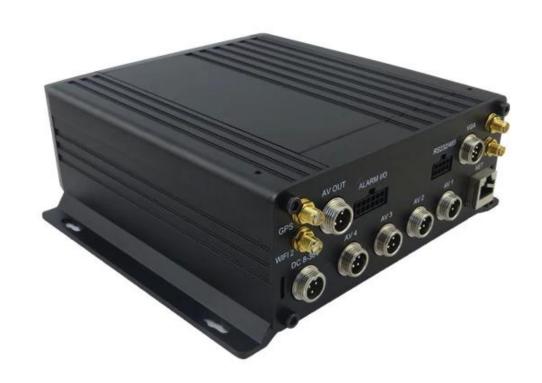

| Audio                 | Audio Input      | 4CH Aviation Plug Input                                       |
|-----------------------|------------------|---------------------------------------------------------------|
|                       | Audio Output     | 2CH,headphone connect at front panel,                         |
|                       |                  | BNC Connect on Back panel                                     |
|                       | Compression      | G.726 compression, 8KB/s speed                                |
| Alarm Input           |                  | 7CH Alarm Input,1CH AD Input,                                 |
|                       |                  | impulse speed input,Alarm Linkage                             |
| Alarm Output          |                  | 2CH Alarm Output, Support Light/                              |
|                       |                  | Sound alarm sensor, Oil/Power cut off                         |
| Interface             |                  | 3CH RS232, POS/Fuel Sensor/                                   |
|                       |                  | LED Advertisement Connection                                  |
|                       |                  | 2CH 485 Interface, Connect PTZ Camera                         |
|                       |                  | 2CH CAN interface                                             |
| Wireless Transmission |                  | Support Built in 3G transmission,                             |
|                       |                  | WCDMA, CDMA2000,GPRS, EDGE□                                   |
|                       |                  | Built in 4G module optional, TDD-LTE, FDD-LTE                 |
| GPS Position          |                  | Support Built GPS/BD Module                                   |
|                       | HDD              | Max 2.5" 2TB HDD                                              |
| Storage               | SD Card          | Max 128GB SD Card Mirror Recording Keep Data Safety           |
|                       | Update           | Support USB Updating, SD Card Updatin,<br>OTA Remote Updating |
|                       | File Format      | H.264                                                         |
|                       | File System      | Special FAT32 File System                                     |
|                       | USB              | USB Interface on Front Panel for                              |
|                       |                  | data back up by U Disk,Hard Disk                              |
| Record Replay         | Video Search     | Search By Record Time/Record Type etc                         |
|                       | Playback         | Max support 4CH Replay /Stop/Fast/Slow at same time           |
|                       |                  | Support forward and backward                                  |
|                       |                  | play at the speed of: x 2,x4,x8,x16.                          |
| Security              |                  | User/Admin 2 Level Different Password                         |
| Optional Functions    | Voice Call       | Support voice call each other                                 |
|                       | Serial Expand    | Support LED Advertisement Panel Oil Sensor                    |
|                       |                  | POS□Bus Station Broadcaster□ Car OBD,ect.external dev         |
| V-1 C D               | D M              | ice                                                           |
| Voltage & Power       | Power Management | Wide Voltage.Support Timed/Delay off                          |
|                       | Input Voltage    | DC:+6V - +36V                                                 |
|                       | Power            | Working []5W                                                  |
|                       | Temperature      | -20°C - +70°C                                                 |
| Working Environment   | -                | 20% - 80%                                                     |
|                       | Size             | 200 □D□* 187□W□* 62□H□ mm                                     |
| Others                | Weight           | 1.90 Kg                                                       |

- 7. Support 2 USB interfaces, data backup and device upgrade.
- 8. Support 9CH alarm input (1CH analog input + 8CH IO alarm input ), 2CH independent alarm output.
- 9. Support 2 CAN interfaces.
- 10. Support HDD heating functions, can work in harsh environment.
- 11. Support GPS/BD/G-Sensor Extension modul;
- 12. Realize real-time monitor through 3G/4G;
- 13. Support WIFI module, can download data automatically.
- 14 Support Broadcast/Intercom/Text sent etc;can add oil sensor/temperature sensor/POS/LED Advertis ement Panel;
- 15. Support SMS remote configure/ control device;
- 16. OTA(On-The-
- Air) Device automatically upgrade function, can upgrade to updated version, maintenance is more convenient.
- 17. Support voice call function.
- 18. Support IOS/Android Phone Remote monitor