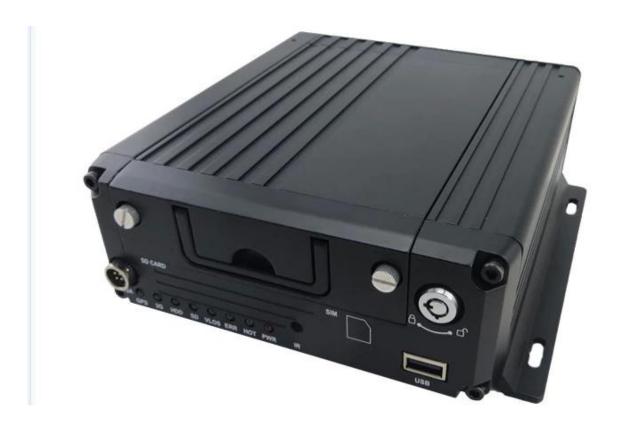

hard disk mobile dvr, and mobile dvr, from china famous brand factory

| Item                |                          | Parameter                                                                                                                                                                                                                                                                                          |
|---------------------|--------------------------|----------------------------------------------------------------------------------------------------------------------------------------------------------------------------------------------------------------------------------------------------------------------------------------------------|
| OS                  |                          | Linux                                                                                                                                                                                                                                                                                              |
| Language            |                          | English/Chinese/Customized                                                                                                                                                                                                                                                                         |
| Video Compression   |                          | H.264 Compression                                                                                                                                                                                                                                                                                  |
| OSD                 |                          | Overlays information such as date time and vehicle ID                                                                                                                                                                                                                                              |
| GUI                 | Graphical User Interface | Setup system parameters with the remote control.                                                                                                                                                                                                                                                   |
| Video Record System | Video Input              | 4CH 720P AHD input/SD input/mixed input, aviation connector, 1.0Vp-p, $75\Omega$                                                                                                                                                                                                                   |
|                     | Video Output             | 2CH CVBS+ VGA output for optional,<br>1.0Vp-p, 75Ω,Aviation,Support 1CH Full Screen,<br>4CH Screen view                                                                                                                                                                                            |
|                     | Preview                  | Support 1 channel and 4 channels preview.,<br>Support Manual/Alarm Trigger full screen preview                                                                                                                                                                                                     |
|                     | Resolution               | 720P/D1/HD1/CIF,<br>MAX:4 channels 720P and 4 channels D1                                                                                                                                                                                                                                          |
|                     | Image Quality            | 0-7 levels, 0 is the highest level.                                                                                                                                                                                                                                                                |
|                     | Video Standard           | PAL: 100f/s , CCIR625 line,50field; NTSC: 120f/s, CCIR525 line,60field; CIF: 256Kbps ~ 1.5Mbps, 8 level video quality optional; HD1: 600Kbps ~ 2.5Mbps, 8 level video quality optional; D1: 800Kbps ~ 3Mbps, 8 level video quality optional; 720P: 4Mbps-6Mbps, multi level video quality optional |
|                     | Record Mode              | The default setting is auto recording after power on. Timed recording, alarm trigger recording and manual recording are supported.                                                                                                                                                                 |

# Product Introduction

7104/7204 720P/1080P Series-AHD 4CH(Top Sale)

7105 Series-AHD 5CH

8114 Series-AHD 4CH 9108 Series-8ch NVR /9204 Series-4ch NVR

7008 Series-D1/720P 8CH

HDD Mobile DVR Series

**Good Relationship with our Customers** 