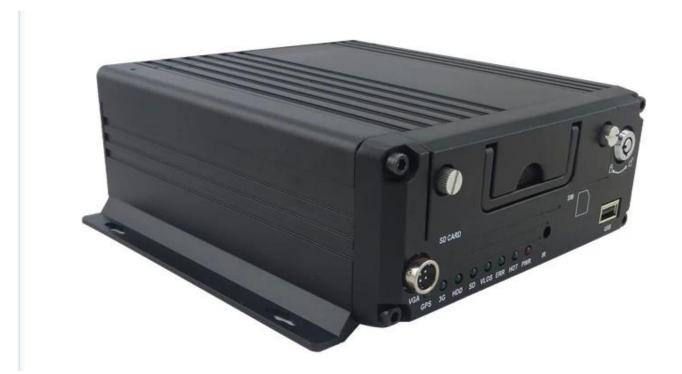

hard disk mobile dvr, and mobile dvr, from china famous brand factory

| Item                |                          | Parameter                                                                                                                                                                                                                                                                                          |
|---------------------|--------------------------|----------------------------------------------------------------------------------------------------------------------------------------------------------------------------------------------------------------------------------------------------------------------------------------------------|
| OS                  |                          | Linux                                                                                                                                                                                                                                                                                              |
| Language            |                          | English/Chinese/Customized                                                                                                                                                                                                                                                                         |
| Video Compression   |                          | H.264 Compression                                                                                                                                                                                                                                                                                  |
| OSD                 |                          | Overlays information such as date time and vehicle ID                                                                                                                                                                                                                                              |
| GUI                 | Graphical User Interface | Setup system parameters with the remote control.                                                                                                                                                                                                                                                   |
| Video Record System | Video Input              | 4CH 720P AHD input/SD input/mixed input, aviation connector, 1.0Vp-p, $75\Omega$                                                                                                                                                                                                                   |
|                     | Video Output             | 2CH CVBS+ VGA output for optional,<br>1.0Vp-p, 75Ω,Aviation,Support 1CH Full Screen,<br>4CH Screen view                                                                                                                                                                                            |
|                     | Preview                  | Support 1 channel and 4 channels preview.,<br>Support Manual/Alarm Trigger full screen preview                                                                                                                                                                                                     |
|                     | Resolution               | 720P/D1/HD1/CIF,<br>MAX:4 channels 720P and 4 channels D1                                                                                                                                                                                                                                          |
|                     | Image Quality            | 0-7 levels, 0 is the highest level.                                                                                                                                                                                                                                                                |
|                     | Video Standard           | PAL: 100f/s , CCIR625 line,50field; NTSC: 120f/s, CCIR525 line,60field; CIF: 256Kbps ~ 1.5Mbps, 8 level video quality optional; HD1: 600Kbps ~ 2.5Mbps, 8 level video quality optional; D1: 800Kbps ~ 3Mbps, 8 level video quality optional; 720P: 4Mbps-6Mbps, multi level video quality optional |
|                     | Record Mode              | The default setting is auto recording after power on. Timed recording, alarm trigger recording and manual recording are supported.                                                                                                                                                                 |

# Product Introduction

7104/7204 720P/1080P Series-AHD 4CH(Top Sale)

7105 Series-AHD 5CH

8114 Series-AHD 4CH 9108 Series-8ch NVR /9204 Series-4ch NVR

7008 Series-D1/720P 8CH

HDD Mobile DVR Series

**Good Relationship with our Customers** 