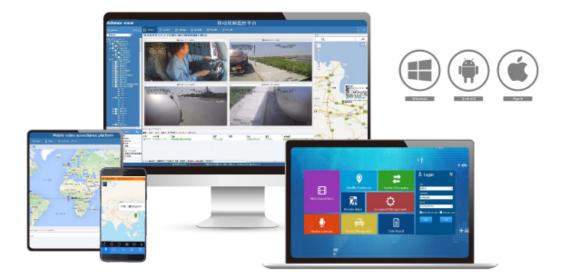

### Mobile Monitoring Management Platform

RMVS is a system of centralized management and monitoring of all kinds of vehicles based on wireless network. Perform real-time monitoring, GPS/BD positioning, video storage, vehicle scheduling, alarm and alarm, etc.