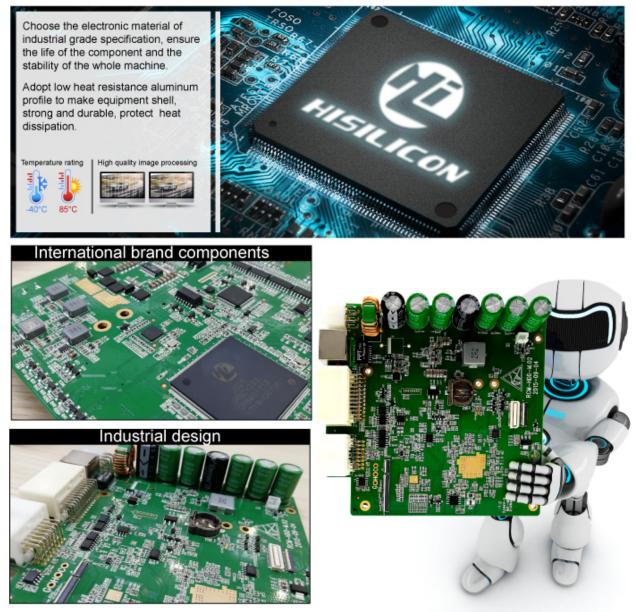

|
|                         | Dimension                | 150*45*125mm                                                                                                                       |
|                         | Weight                   | 0.5KG                                                                                                                              |



### Mobile Monitoring Management Platform

RMVS is a system of centralized management and monitoring of all kinds of vehicles based on wireless network. Perform real-time monitoring, GPS/BD positioning, video storage, vehicle scheduling, alarm and alarm, etc.



### Industrial Hisilicon 3521A image processor chip



### 10S Data Protection

When vehicle encounter collison, MDVR supports 10S delay recording for data protection



# **COMPANY INFORMATION**

### **Company Introduction**

Shenzhen Richmor Technology Development CO.,Ltd is a global and professional MDVR/MNVR manufacturer and solution provider specialzing in vehicle monitoring system design and deployment for over 10 years



## **DEVELOPMENT HISTORY**







### **PACKAGING + SHIPPING**

The packaging can be the normal Industry Packing or Customized Service. 2-5 days after payment cleared for sample order.

5-10 days after payment cleared depends on order quantity for bulk order. The Shipment can be By Sea,By Land,By Air,By Express Delivery...etc



The Payment Supported T/T,Western Union,Moneygram and Paypal...etc.