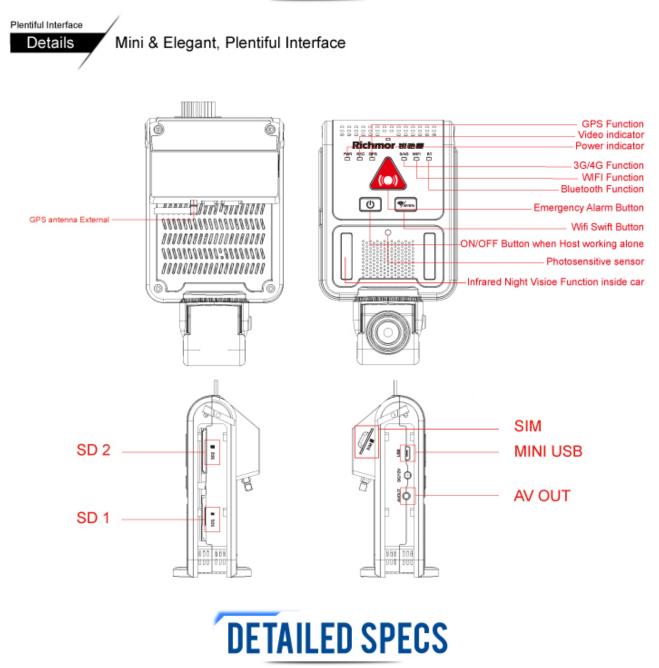

## **PRODUCT SHOW**

Product's Front Side /

Display

Easy Installation / Simple Wiring / Easy Maintenance / Plentiful Interface

BK6M Mini size (just bigger than a Camera), portable with cheap transportation.

Product's Back Side Display

Modular Design Fast Maintenance, Low Maintenance Cost

BK6M Mini size (just bigger than a Camera), portable with cheap transportation.

Powerful function, High integration. Support3G/4G, GPS,WIFI, G-Sensor, Talkback, TTS...function. Easy installation.