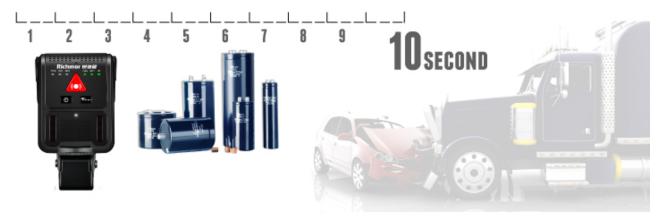

### 10S Data Protection

When vehicle encounter collison, MDVR supports 10S delay recording for data protection