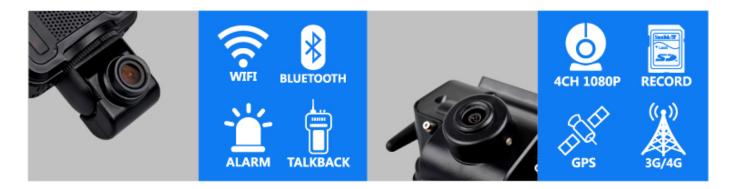

Powerful function, High integration. Support3G/4G, GPS,WIFI,G-Sensor, Talkback, TTS...function. Easy installation.

Richmor 锐驰曼

Richmor

७

 $(\bigcirc)$ 

.....

Easy installation Labor cost saving GPS /3G/4G /WIFI Support Dual SD cards

## Mini 2CH AHD 1080P MDVR

One device is one system

Display 1/10 installation time of traditional mdvr

BK6M Mini size (just bigger than a Camera), portable with cheap transportation.

Powerful function, High integration. Support3G/4G, GPS,WIFI, G-Sensor, Talkback, TTS...function. Easy installation. Contact us for project case!