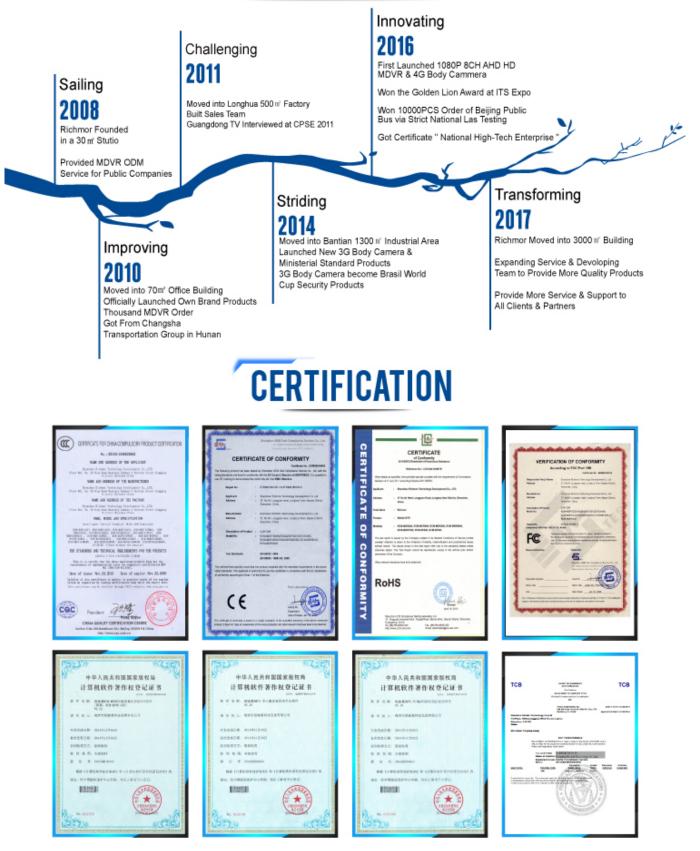

|



### Mobile Monitoring Management Platform

RMVS is a system of centralized management and monitoring of all kinds of vehicles based on wireless network. Perform real-time monitoring, GPS/BD positioning, video storage, vehicle scheduling, alarm and alarm, etc.



### Industrial Hisilicon 3521A image processor chip



### 10S Data Protection

When vehicle encounter collison, MDVR supports 10S delay recording for data protection



# **COMPANY INFORMATION**

### **Company Introduction**

Shenzhen Richmor Technology Development CO.,Ltd is a global and professional MDVR/MNVR manufacturer and solution provider specialzing in vehicle monitoring system design and deployment for over 10 years



## **DEVELOPMENT HISTORY**







### **PACKAGING + SHIPPING**

The packaging can be the normal Industry Packing or Customized Service. 2-5 days after payment cleared for sample order.

5-10 days after payment cleared depends on order quantity for bulk order. The Shipment can be By Sea,By Land,By Air,By Express Delivery...etc



The Payment Supported T/T,Western Union,Moneygram and Paypal...etc.