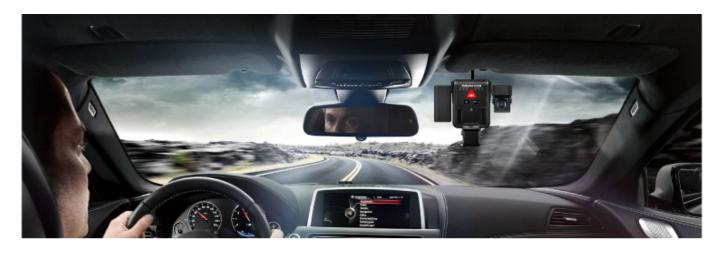

## **PRODUCT SHOW**

Product's Front Side /

Display

Easy Installation / Simple Wiring / Easy Maintenance / Plentiful Interface

BK6M Mini size (just bigger than a Camera), portable with cheap transportation.

## Mini 2CH AHD 1080P MDVR

One device is one system

Display 1/10 installation time of traditional mdvr

BK6M Mini size (just bigger than a Camera), portable with cheap transportation.

Powerful function, High integration. Support3G/4G, GPS,WIFI, G-Sensor, Talkback, TTS...function. Easy installation. Contact us for project case!