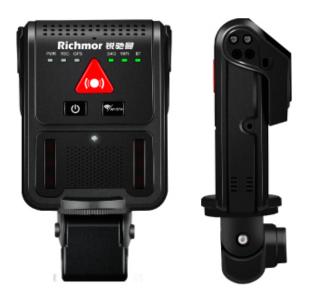

## **PRODUCT SHOW**

Product's Front Side /

Display

Easy Installation / Simple Wiring / Easy Maintenance / Plentiful Interface

BK6M Mini size (just bigger than a Camera), portable with cheap transportation.

Product's Back Side Display

Modular Design Fast Maintenance, Low Maintenance Cost

BK6M Mini size (just bigger than a Camera), portable with cheap transportation.

Powerful function, High integration. Support3G/4G, GPS,WIFI, G-Sensor, Talkback, TTS...function. Easy installation.