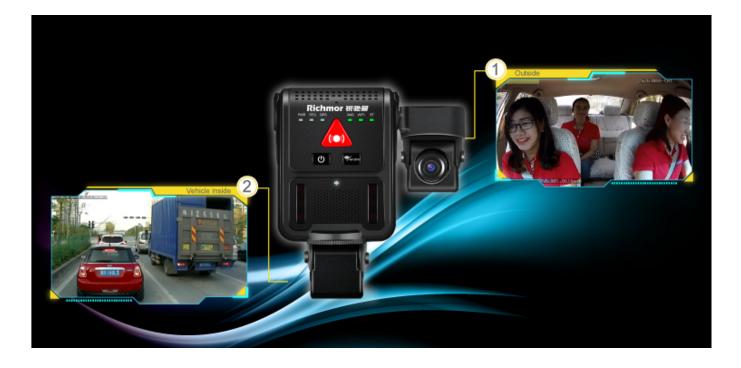

#### **Cabin View Camera**

Support Infrared Night Vision Function

Monitoring angles can be adjusted (45°vertical direction & 335°horizontal direction adjusting ). Horizontal field of view can reach 150°. Angles cannot be adjusted after installation finished in order that the monitoring site cannot be destroyed.Contact us for inquiry!

#### **Front View Camera**

Front view camera can adjust  $45^{\circ}$ up and down . Horizontal field of view can reach  $130^{\circ}$ . Angles cannot be adjusted after installation finished in order that the monitoring site cannot be destroyed.