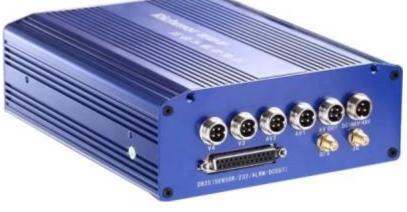

# **3G Mobile DVR Specification Truck DVR Recorder**

- 1)3G GPS for option
- 2)12 Months Warranty
- 3)Key for HDD and SD card(Very Safe)
- 4)CE FCC Rohs Approval

| Item              | Parameter                     |
|-------------------|-------------------------------|
| A&V Input         | 4 channel, aviation connector |
| A&V Output        | 1 channel, aviation connector |
| Video compression | H.264                         |
| format            |                               |

| Resolution           | D1/HD1/CIF selectable.                                                                                                                               |  |  |  |  |  |
|----------------------|------------------------------------------------------------------------------------------------------------------------------------------------------|--|--|--|--|--|
|                      | D1-the highest, CIF-the lowest                                                                                                                       |  |  |  |  |  |
|                      | 5 .                                                                                                                                                  |  |  |  |  |  |
|                      | 100 fps (PAL),120fps(NTSC),50fps(4*D1)                                                                                                               |  |  |  |  |  |
| 5                    | Fire recording, time recording, alarm recording                                                                                                      |  |  |  |  |  |
| Storage              | HDD + SD Card recording sync                                                                                                                         |  |  |  |  |  |
| Alarm                | 6CH alarm; alarm and recording at the same time                                                                                                      |  |  |  |  |  |
| Black box function   | Recording Vehicle operations (turn left/right, stop lamp), license NO. ,                                                                             |  |  |  |  |  |
|                      | route, driver                                                                                                                                        |  |  |  |  |  |
| System Protection    | Saving the recording data when the power off, support hard disk                                                                                      |  |  |  |  |  |
|                      | upgrading                                                                                                                                            |  |  |  |  |  |
| Network              | RJ45 Ethernet interface and can copy the data through                                                                                                |  |  |  |  |  |
|                      | Wired/Wireless networks, controlling and managing                                                                                                    |  |  |  |  |  |
|                      | the main machine.                                                                                                                                    |  |  |  |  |  |
| PTZ control          | RS232 can turn to PTZ interface remote control                                                                                                       |  |  |  |  |  |
| 3G                   | 3G Wireless transmission                                                                                                                             |  |  |  |  |  |
| GPS                  | Support GPS module expansion, recoding                                                                                                               |  |  |  |  |  |
|                      | and playback the vehicle route                                                                                                                       |  |  |  |  |  |
| Wide Voltage Range   | Operation voltage: 6V~48V;                                                                                                                           |  |  |  |  |  |
|                      | Instantaneous range: 6-70V. Support over-voltage / short circuit/ reverse/ ESD protection.fire on/off timing,delay power-off. Output voltage is 12v. |  |  |  |  |  |
| Low Consuption Power | 2.4W                                                                                                                                                 |  |  |  |  |  |
| System               | Embedded full-time multitask control system, support Chinese                                                                                         |  |  |  |  |  |
|                      | simplified & English                                                                                                                                 |  |  |  |  |  |
| Working environment  | Working temperature: -20C°to 50C°,Working humidity: <90%;                                                                                            |  |  |  |  |  |
|                      | storage temperature: -30C to 70C,Storage humidity<90%                                                                                                |  |  |  |  |  |
| Dimensions           | 200mm*130mm*65mm                                                                                                                                     |  |  |  |  |  |