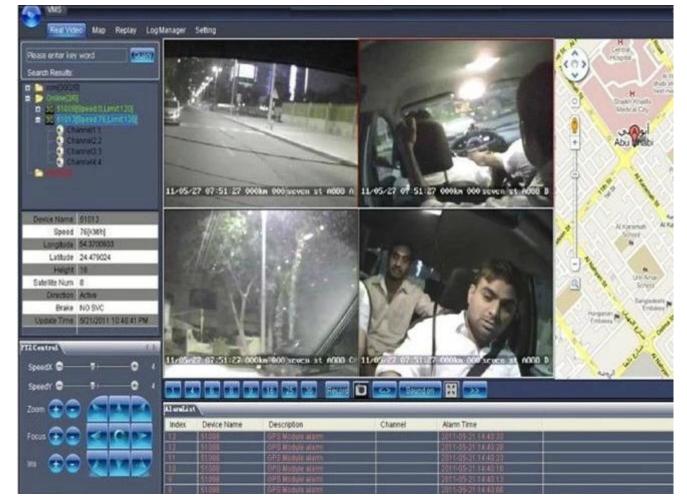

### **Applications of DVR**

Our DVRs are widely used in bus, school bus, car, taxi, dangerous cargo, lorry, truc k, police car, van, ship etc.

- 1. Help the investigation of the scene for traffic accident
- 2. Gather evidence for violent crimes (blackmail and robbery)
- 3. Facilitate the management of company vehicles (GPS positioning)
- 4. Full view backing-car function
- 5. Sensor & alarm
- 6. Home security (CCTV)