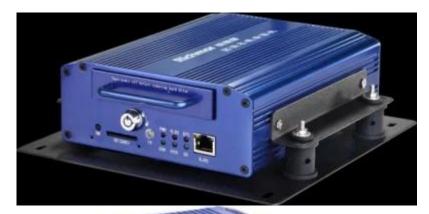

# GPS Tracker <u>3G Mobile DVR</u> 4CH Camera for Vehicle Monitoring RCM-MDR8000 car,bus ,truck , taxi , police car,solution

# **3G Mobile DVR Specification Truck DVR Recorder**

- 1)3G GPS for option
- 2)12 Months Warranty
- 3)Key for HDD and SD card(Very Safe)
- 4)CE FCC Rohs Approval

| Item              | Parameter                     |
|-------------------|-------------------------------|
| A&V Input         | 4 channel, aviation connector |
| A&V Output        | 1 channel, aviation connector |
| Video compression | H.264                         |
| format            |                               |