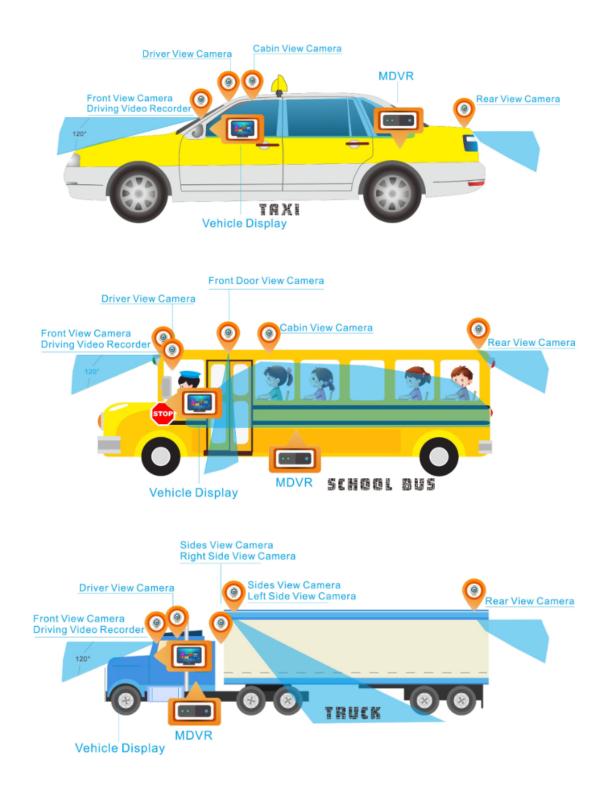

## Application

This economical mini SD card mobile DVR can be perfectly applied in taxi, public bus, school bus, van, coach, truck, etc.