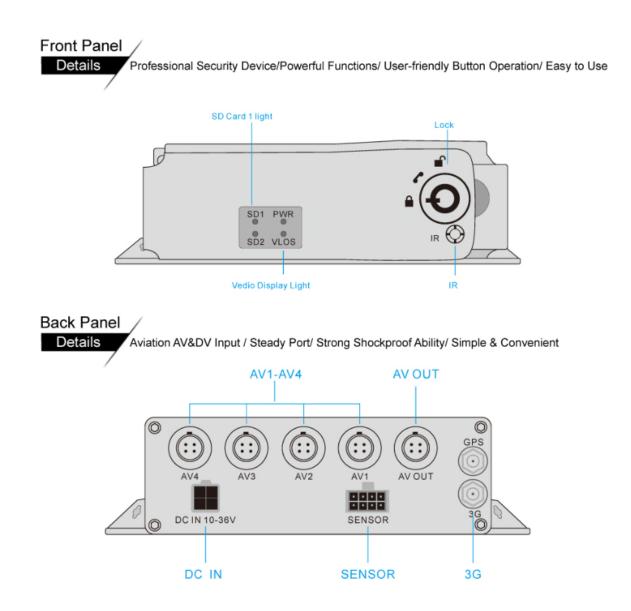

# Products Description

| Resolutior | 4CH 720P AHD Full real-time recording        |
|------------|----------------------------------------------|
| Module     | G-Sensor built in, GPS /3G/4G /WIFI (5.8G or |
|            | 2.4G )Optional                               |
| Storage    | Support 2 X SD cards storage, up to 128GB    |