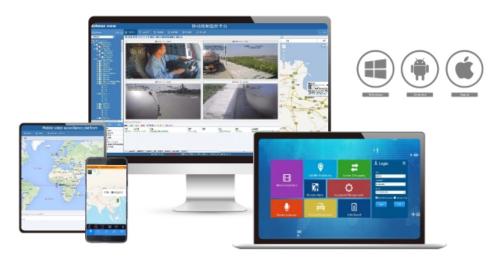

#### Mobile Monitoring Management Platform

RMVS is a system of centralized management and monitoring of all kinds of vehicles based on wireless network. Perform real-time monitoring, GPS/BD positioning, video storage, vehicle scheduling, alarm and alarm, etc.