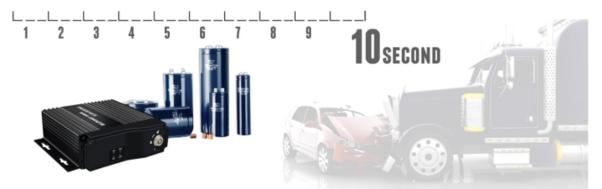

#### Video of the crisis continued

Encounter collision, battery power, built-in super capacitors, and 10 seconds to continue, restore the facts.