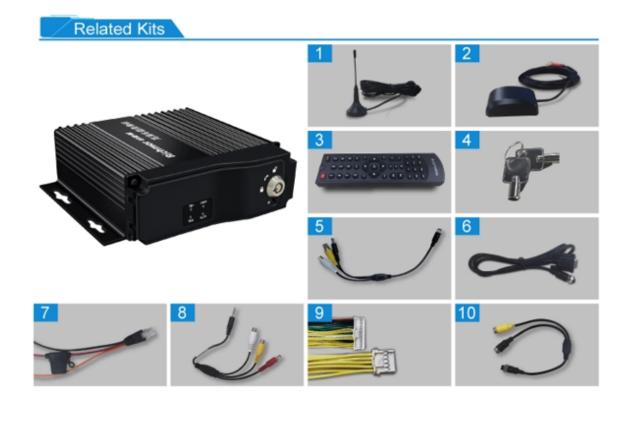

----|----------------------------------------------|
| Module     | G-Sensor built in, GPS /3G/4G /WIFI (5.8G or |
|            | 2.4G )Optional                               |
| Storage    | Support 2 X SD cards storage, up to 128GB    |







#### Video of the crisis continued

Encounter collision, battery power, built-in super capacitors, and 10 seconds to continue, restore the facts.



#### Mobile Monitoring Management Platform

RMVS is a system of centralized management and monitoring of all kinds of vehicles based on wireless network. Perform real-time monitoring, GPS/BD positioning, video storage, vehicle scheduling, alarm and alarm, etc.



## Application

This economical mini SD card mobile DVR can be perfectly applied in taxi, public bus, school bus, van, coach, truck, etc.





# **Company Profile**

Shenzhen Richmor Technology Development Co., Ltd. is a TOP high-tech enterprise/ manufacturer specialized in digital and intelligent mobile video surveillance products, with rich experiences for developing, producing and selling over 13 years. Product Mainly includes 3G 4G SD card/HDD mobile DVRs, ADAS DSM BSD AI mobile DVRs, MINI DVRs, HD vehicle camera etc. As a professional manufacturer, we oncentrate ourselves on providing customers with most advanced technologies and products with highest quality.



### Industrial Hisilicon 3520D image processor chip





Industrial design