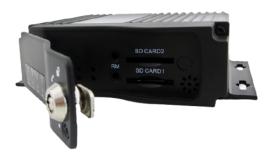

# Products Description

| Resolutior | 4CH 720P AHD Full real-time recording        |
|------------|----------------------------------------------|
| Module     | G-Sensor built in, GPS /3G/4G /WIFI (5.8G or |
|            | 2.4G )Optional                               |
| Storage    | Support 2 X SD cards storage, up to 128GB    |