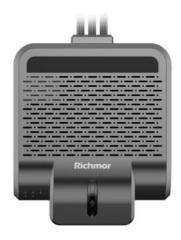

#### **Product Parameters**

| Product name                   | Dual len 1080P HD dashcam MDVR                                                       |
|--------------------------------|--------------------------------------------------------------------------------------|
| Dual Len                       | Supports, front len 1080P, reverse len 1080P                                         |
| Angle of len                   | Ajustable, 180 degree vertical                                                       |
| 4G                             | Yes                                                                                  |
| Comunication                   | TDD-LTE: B38/B39/B40/B41                                                             |
| Frequency                      | FDD-LTE: B1/B3/B8                                                                    |
|                                | WCDMA: B1                                                                            |
| GPS                            | Yes                                                                                  |
| WiFi                           | Yes                                                                                  |
| Fleet management Platform Free |                                                                                      |
| Speaker                        | 8Ω, 1W, with audio cavity                                                            |
| Microphone                     | Single microphone, support echo and noise elimination                                |
| G-Sensor                       | 3-axis acceleration sensor                                                           |
| USB                            | Mini USB*1, support local upgrade or data backup, expandable external digital camera |
| Panic button                   | Mini panic button along with                                                         |
| SIM card slot                  | SIM card slot*1 (MICRO SIM)                                                          |
| TF card slot                   | TF card slot (For recording video)                                                   |
| Button                         | 1 upgrade button, long press to upgrade                                              |
| Indicator light                | 3                                                                                    |
| Power input                    | 5-30V wide voltage input                                                             |
| Working temperature            | -30°C~70°C                                                                           |
| Size and weight                | length: 115mm; max width: 57.5mm; thickness: 40mm.                                   |
| Application                    | Taxi / Car / Online-Hailing / Van, etc.                                              |