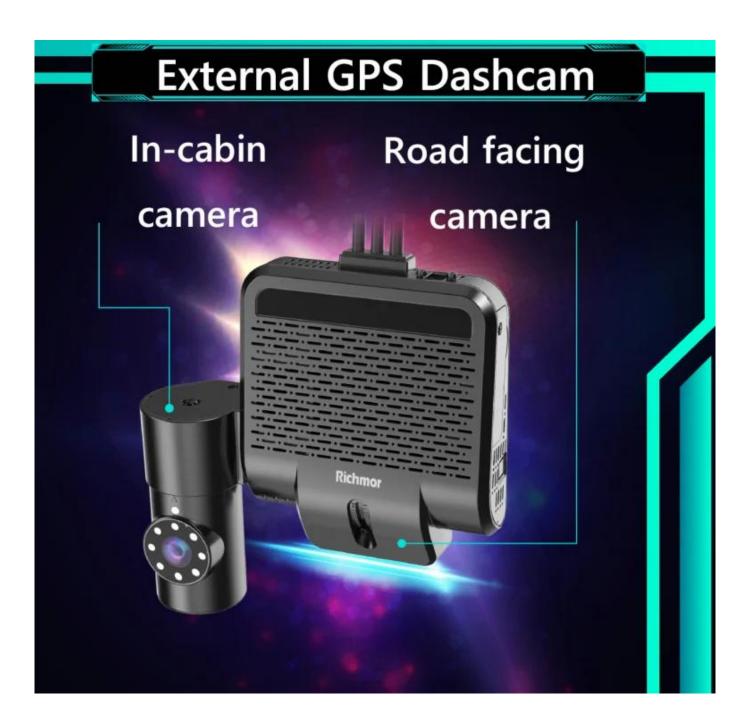

#### **Product Parameters**

| Product name                   | Dual len 1080P HD dashcam MDVR                                                       |
|--------------------------------|--------------------------------------------------------------------------------------|
| Dual Len                       | Supports, front len 1080P, reverse len 1080P                                         |
| Angle of len                   | Ajustable, 180 degree vertical                                                       |
| 4G                             | Yes                                                                                  |
| Comunication                   | TDD-LTE: B38/B39/B40/B41                                                             |
| Frequency                      | FDD-LTE: B1/B3/B8                                                                    |
|                                | WCDMA: B1                                                                            |
| GPS                            | Yes                                                                                  |
| WiFi                           | Yes                                                                                  |
| Fleet management Platform Free |                                                                                      |
| Speaker                        | 8Ω, 1W, with audio cavity                                                            |
| Microphone                     | Single microphone, support echo and noise elimination                                |
| G-Sensor                       | 3-axis acceleration sensor                                                           |
| USB                            | Mini USB*1, support local upgrade or data backup, expandable external digital camera |
| Panic button                   | Mini panic button along with                                                         |
| SIM card slot                  | SIM card slot*1 (MICRO SIM)                                                          |
| TF card slot                   | TF card slot (For recording video)                                                   |
| Button                         | 1 upgrade button, long press to upgrade                                              |
| Indicator light                | 3                                                                                    |
| Power input                    | 5-30V wide voltage input                                                             |
| Working temperature            | -30°C~70°C                                                                           |
| Size and weight                | length: 115mm; max width: 57.5mm; thickness: 40mm.                                   |
| Application                    | Taxi / Car / Online-Hailing / Van, etc.                                              |