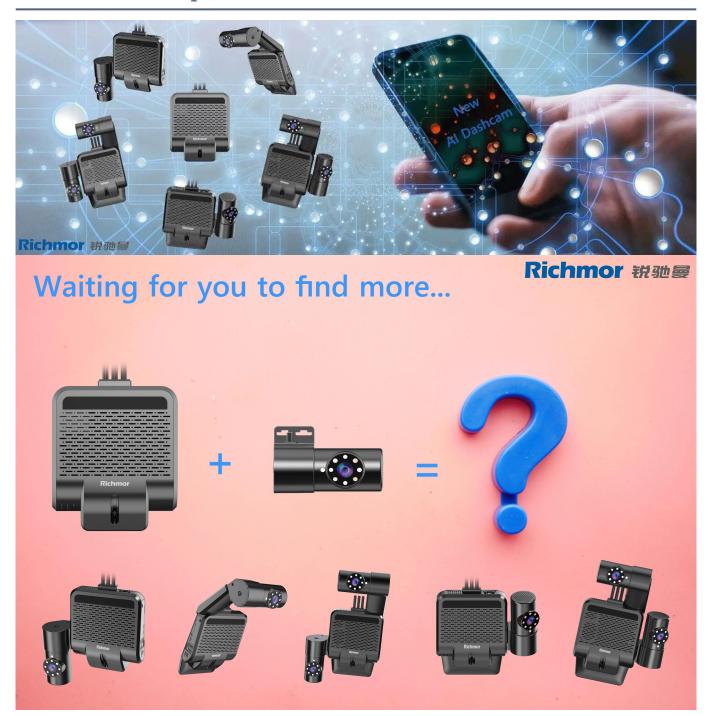

#### **Product Parameters**

| Product name                   | Dual len 1080P HD dashcam MDVR                                                       |
|--------------------------------|--------------------------------------------------------------------------------------|
| Dual Len                       | Supports, front len 1080P, reverse len 1080P                                         |
| Angle of len                   | Ajustable, 180 degree vertical                                                       |
| 4G                             | Yes                                                                                  |
| Comunication                   | TDD-LTE: B38/B39/B40/B41                                                             |
| Frequency                      | FDD-LTE: B1/B3/B8                                                                    |
|                                | WCDMA: B1                                                                            |
| GPS                            | Yes                                                                                  |
| WiFi                           | Yes                                                                                  |
| Fleet management Platform Free |                                                                                      |
| Speaker                        | 8Ω, 1W, with audio cavity                                                            |
| Microphone                     | Single microphone, support echo and noise elimination                                |
| G-Sensor                       | 3-axis acceleration sensor                                                           |
| USB                            | Mini USB*1, support local upgrade or data backup, expandable external digital camera |
| Panic button                   | Mini panic button along with                                                         |
| SIM card slot                  | SIM card slot*1 (MICRO SIM)                                                          |
| TF card slot                   | TF card slot (For recording video)                                                   |
| Button                         | 1 upgrade button, long press to upgrade                                              |
| Indicator light                | 3                                                                                    |
| Power input                    | 5-30V wide voltage input                                                             |
| Working temperature            | -30°C~70°C                                                                           |
| Size and weight                | length: 115mm; max width: 57.5mm; thickness: 40mm.                                   |
| Application                    | Taxi / Car / Online-Hailing / Van, etc.                                              |