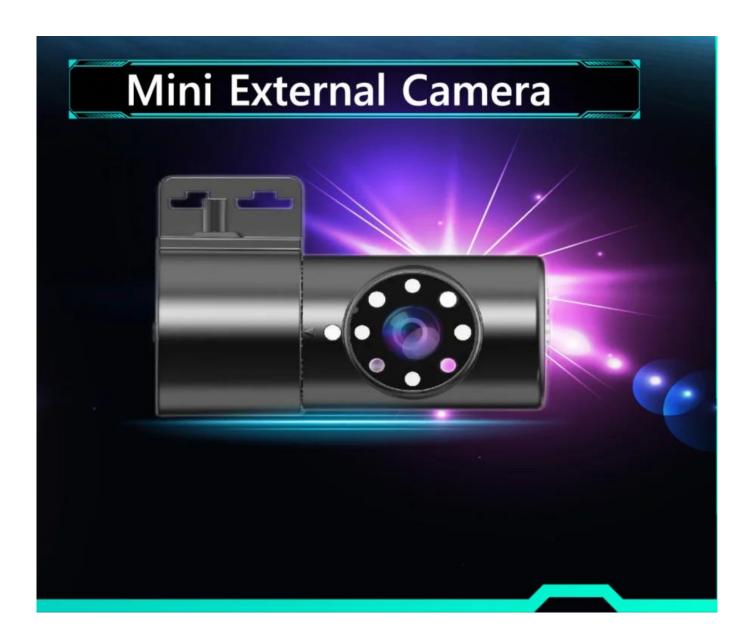

#### **Product Parameters**

| Product name                   | Dual len 1080P HD dashcam MDVR                                                       |
|--------------------------------|--------------------------------------------------------------------------------------|
| Dual Len                       | Supports, front len 1080P, reverse len 1080P                                         |
| Angle of len                   | Ajustable, 180 degree vertical                                                       |
| 4G                             | Yes                                                                                  |
| Comunication                   | TDD-LTE: B38/B39/B40/B41                                                             |
| Frequency                      | FDD-LTE: B1/B3/B8                                                                    |
|                                | WCDMA: B1                                                                            |
| GPS                            | Yes                                                                                  |
| WiFi                           | Yes                                                                                  |
| Fleet management Platform Free |                                                                                      |
| Speaker                        | 8Ω, 1W, with audio cavity                                                            |
| Microphone                     | Single microphone, support echo and noise elimination                                |
| G-Sensor                       | 3-axis acceleration sensor                                                           |
| USB                            | Mini USB*1, support local upgrade or data backup, expandable external digital camera |
| Panic button                   | Mini panic button along with                                                         |
| SIM card slot                  | SIM card slot*1 (MICRO SIM)                                                          |
| TF card slot                   | TF card slot (For recording video)                                                   |
| Button                         | 1 upgrade button, long press to upgrade                                              |
| Indicator light                | 3                                                                                    |
| Power input                    | 5-30V wide voltage input                                                             |
| Working temperature            | -30°C~70°C                                                                           |
| Size and weight                | length: 115mm; max width: 57.5mm; thickness: 40mm.                                   |
| Application                    | Taxi / Car / Online-Hailing / Van, etc.                                              |