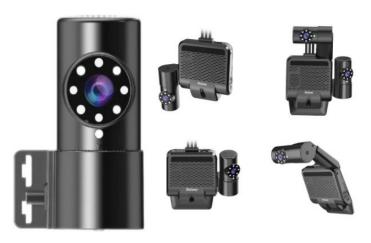

#### ADAS(Advanced Driving Assistance System)

Collision Warning/Passenger Detection/Lane Departure Warning Enhance driving safety, Avoid accidents!!

#### **DSM(Driver Status Monitoring)**

Behavior Detection: Fatigue/Disctraction/Smoking/Calling supported

Language: English/Russian/Spanish/Portuguese/customized