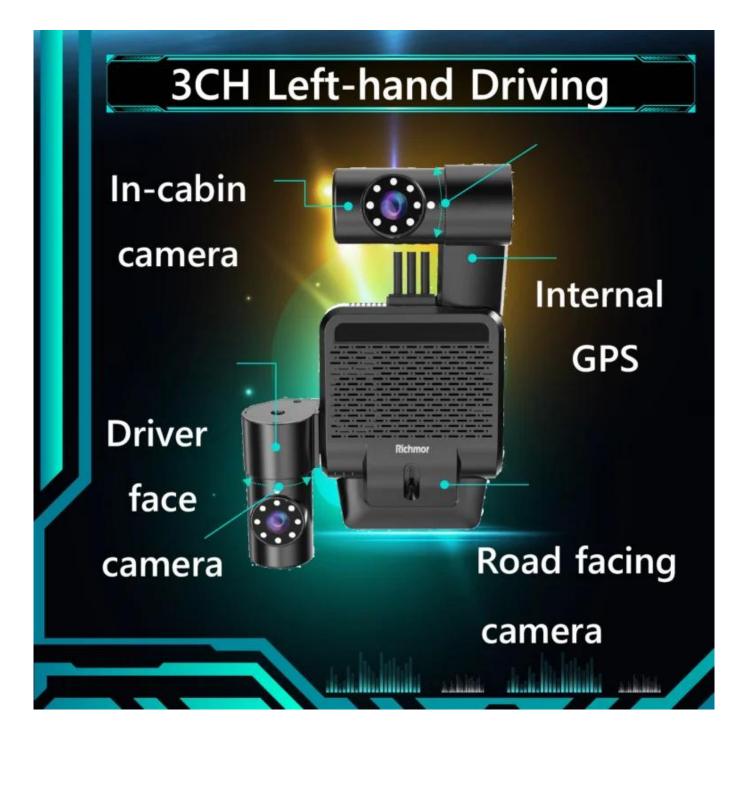

#### **Product Parameters**

| Product name                   | Dual len 1080P HD dashcam MDVR                                                       |
|--------------------------------|--------------------------------------------------------------------------------------|
| Dual Len                       | Supports, front len 1080P, reverse len 1080P                                         |
| Angle of len                   | Ajustable, 180 degree vertical                                                       |
| 4G                             | Yes                                                                                  |
| Comunication                   | TDD-LTE: B38/B39/B40/B41                                                             |
| Frequency                      | FDD-LTE: B1/B3/B8                                                                    |
|                                | WCDMA: B1                                                                            |
| GPS                            | Yes                                                                                  |
| WiFi                           | Yes                                                                                  |
| Fleet management Platform Free |                                                                                      |
| Speaker                        | 8Ω, 1W, with audio cavity                                                            |
| Microphone                     | Single microphone, support echo and noise elimination                                |
| G-Sensor                       | 3-axis acceleration sensor                                                           |
| USB                            | Mini USB*1, support local upgrade or data backup, expandable external digital camera |
| Panic button                   | Mini panic button along with                                                         |
| SIM card slot                  | SIM card slot*1 (MICRO SIM)                                                          |
| TF card slot                   | TF card slot (For recording video)                                                   |
| Button                         | 1 upgrade button, long press to upgrade                                              |
| Indicator light                | 3                                                                                    |
| Power input                    | 5-30V wide voltage input                                                             |
| Working temperature            | -30°C~70°C                                                                           |
| Size and weight                | length: 115mm; max width: 57.5mm; thickness: 40mm.                                   |
| Application                    | Taxi / Car / Online-Hailing / Van, etc.                                              |