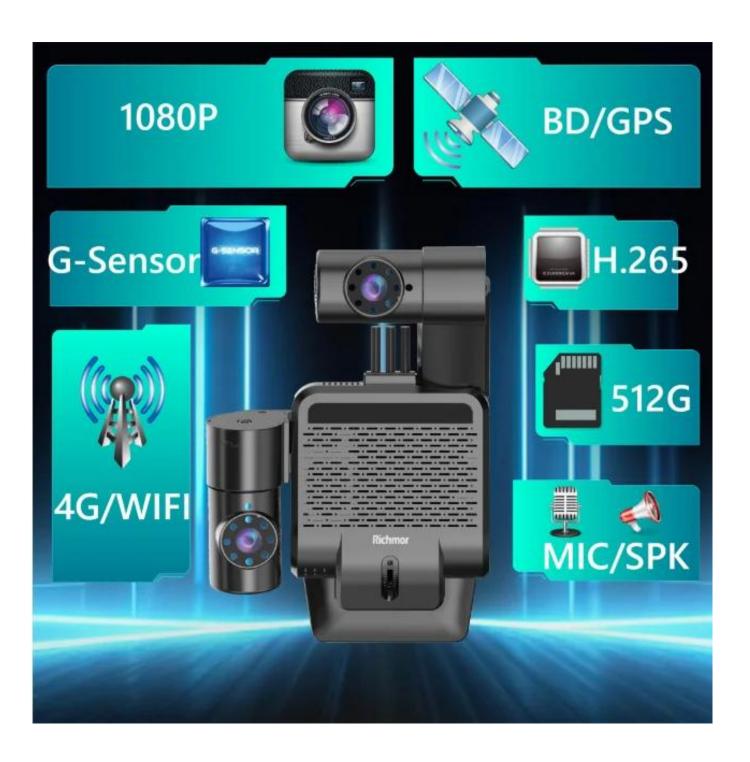

#### **Product Parameters**

| Product name                   | Dual len 1080P HD dashcam MDVR                                                       |
|--------------------------------|--------------------------------------------------------------------------------------|
| Dual Len                       | Supports, front len 1080P, reverse len 1080P                                         |
| Angle of len                   | Ajustable, 180 degree vertical                                                       |
| 4G                             | Yes                                                                                  |
| Comunication                   | TDD-LTE: B38/B39/B40/B41                                                             |
| Frequency                      | FDD-LTE: B1/B3/B8                                                                    |
|                                | WCDMA: B1                                                                            |
| GPS                            | Yes                                                                                  |
| WiFi                           | Yes                                                                                  |
| Fleet management Platform Free |                                                                                      |
| Speaker                        | 8Ω, 1W, with audio cavity                                                            |
| Microphone                     | Single microphone, support echo and noise elimination                                |
| G-Sensor                       | 3-axis acceleration sensor                                                           |
| USB                            | Mini USB*1, support local upgrade or data backup, expandable external digital camera |
| Panic button                   | Mini panic button along with                                                         |
| SIM card slot                  | SIM card slot*1 (MICRO SIM)                                                          |
| TF card slot                   | TF card slot (For recording video)                                                   |
| Button                         | 1 upgrade button, long press to upgrade                                              |
| Indicator light                | 3                                                                                    |
| Power input                    | 5-30V wide voltage input                                                             |
| Working temperature            | -30°C~70°C                                                                           |
| Size and weight                | length: 115mm; max width: 57.5mm; thickness: 40mm.                                   |
| Application                    | Taxi / Car / Online-Hailing / Van, etc.                                              |