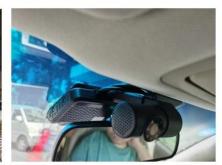

#### **Product Parameters**

| Product name                   | Dual len 1080P HD dashcam MDVR                                                       |
|--------------------------------|--------------------------------------------------------------------------------------|
| Dual Len                       | Supports, front len 1080P, reverse len 1080P                                         |
| Angle of len                   | Ajustable, 180 degree vertical                                                       |
| 4G                             | Yes                                                                                  |
| Comunication                   | TDD-LTE: B38/B39/B40/B41                                                             |
| Frequency                      | FDD-LTE: B1/B3/B8                                                                    |
|                                | WCDMA: B1                                                                            |
| GPS                            | Yes                                                                                  |
| WiFi                           | Yes                                                                                  |
| Fleet management Platform Free |                                                                                      |
| Speaker                        | 8Ω, 1W, with audio cavity                                                            |
| Microphone                     | Single microphone, support echo and noise elimination                                |
| G-Sensor                       | 3-axis acceleration sensor                                                           |
| USB                            | Mini USB*1, support local upgrade or data backup, expandable external digital camera |
| Panic button                   | Mini panic button along with                                                         |
| SIM card slot                  | SIM card slot*1 (MICRO SIM)                                                          |
| TF card slot                   | TF card slot (For recording video)                                                   |
| Button                         | 1 upgrade button, long press to upgrade                                              |
| Indicator light                | 3                                                                                    |
| Power input                    | 5-30V wide voltage input                                                             |
| Working temperature            | -30°C~70°C                                                                           |
| Size and weight                | length: 115mm; max width: 57.5mm; thickness: 40mm.                                   |
| Application                    | Taxi / Car / Online-Hailing / Van, etc.                                              |