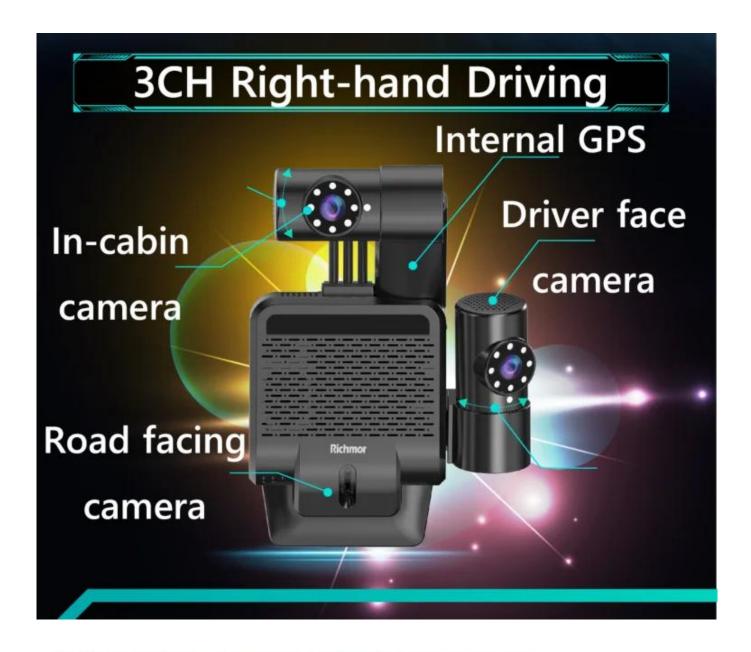

#### **Product Parameters**

| Product name                   | Dual len 1080P HD dashcam MDVR                                                       |
|--------------------------------|--------------------------------------------------------------------------------------|
| Dual Len                       | Supports, front len 1080P, reverse len 1080P                                         |
| Angle of len                   | Ajustable, 180 degree vertical                                                       |
| 4G                             | Yes                                                                                  |
| Comunication                   | TDD-LTE: B38/B39/B40/B41                                                             |
| Frequency                      | FDD-LTE: B1/B3/B8                                                                    |
|                                | WCDMA: B1                                                                            |
| GPS                            | Yes                                                                                  |
| WiFi                           | Yes                                                                                  |
| Fleet management Platform Free |                                                                                      |
| Speaker                        | 8Ω, 1W, with audio cavity                                                            |
| Microphone                     | Single microphone, support echo and noise elimination                                |
| G-Sensor                       | 3-axis acceleration sensor                                                           |
| USB                            | Mini USB*1, support local upgrade or data backup, expandable external digital camera |
| Panic button                   | Mini panic button along with                                                         |
| SIM card slot                  | SIM card slot*1 (MICRO SIM)                                                          |
| TF card slot                   | TF card slot (For recording video)                                                   |
| Button                         | 1 upgrade button, long press to upgrade                                              |
| Indicator light                | 3                                                                                    |
| Power input                    | 5-30V wide voltage input                                                             |
| Working temperature            | -30°C~70°C                                                                           |
| Size and weight                | length: 115mm; max width: 57.5mm; thickness: 40mm.                                   |
| Application                    | Taxi / Car / Online-Hailing / Van, etc.                                              |