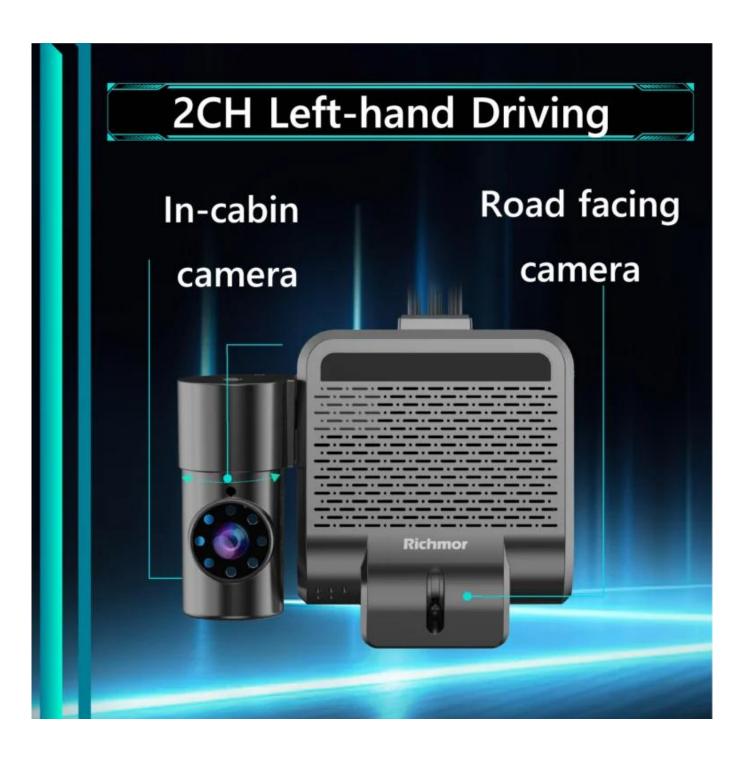

#### **Product Parameters**

| Product name                   | Dual len 1080P HD dashcam MDVR                                                       |
|--------------------------------|--------------------------------------------------------------------------------------|
| Dual Len                       | Supports, front len 1080P, reverse len 1080P                                         |
| Angle of len                   | Ajustable, 180 degree vertical                                                       |
| 4G                             | Yes                                                                                  |
| Comunication                   | TDD-LTE: B38/B39/B40/B41                                                             |
| Frequency                      | FDD-LTE: B1/B3/B8                                                                    |
|                                | WCDMA: B1                                                                            |
| GPS                            | Yes                                                                                  |
| WiFi                           | Yes                                                                                  |
| Fleet management Platform Free |                                                                                      |
| Speaker                        | 8Ω, 1W, with audio cavity                                                            |
| Microphone                     | Single microphone, support echo and noise elimination                                |
| G-Sensor                       | 3-axis acceleration sensor                                                           |
| USB                            | Mini USB*1, support local upgrade or data backup, expandable external digital camera |
| Panic button                   | Mini panic button along with                                                         |
| SIM card slot                  | SIM card slot*1 (MICRO SIM)                                                          |
| TF card slot                   | TF card slot (For recording video)                                                   |
| Button                         | 1 upgrade button, long press to upgrade                                              |
| Indicator light                | 3                                                                                    |
| Power input                    | 5-30V wide voltage input                                                             |
| Working temperature            | -30°C~70°C                                                                           |
| Size and weight                | length: 115mm; max width: 57.5mm; thickness: 40mm.                                   |
| Application                    | Taxi / Car / Online-Hailing / Van, etc.                                              |