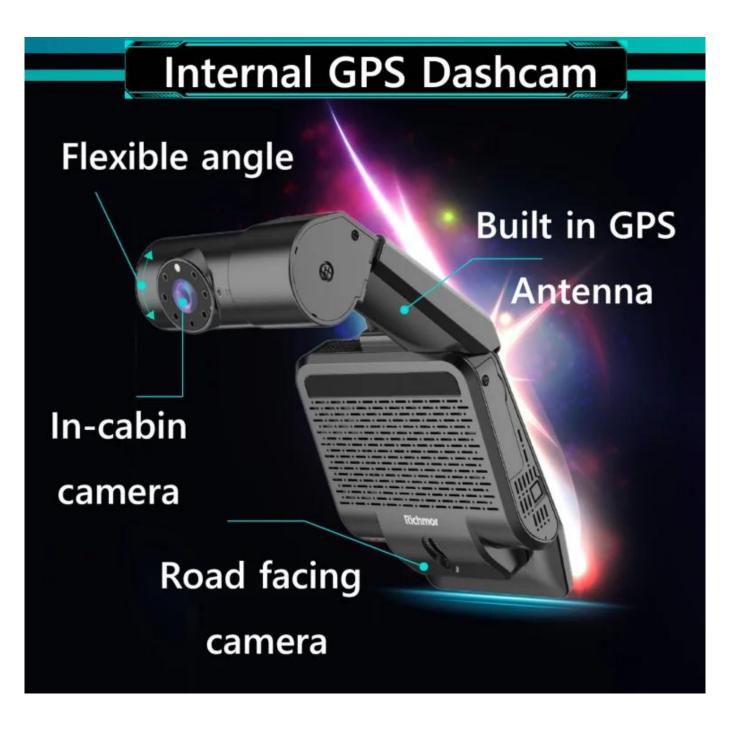

#### **Product Parameters**

| Product name                   | Dual len 1080P HD dashcam MDVR                                                       |
|--------------------------------|--------------------------------------------------------------------------------------|
| Dual Len                       | Supports, front len 1080P, reverse len 1080P                                         |
| Angle of len                   | Ajustable, 180 degree vertical                                                       |
| 4G                             | Yes                                                                                  |
| Comunication                   | TDD-LTE: B38/B39/B40/B41                                                             |
| Frequency                      | FDD-LTE: B1/B3/B8                                                                    |
|                                | WCDMA: B1                                                                            |
| GPS                            | Yes                                                                                  |
| WiFi                           | Yes                                                                                  |
| Fleet management Platform Free |                                                                                      |
| Speaker                        | 8Ω, 1W, with audio cavity                                                            |
| Microphone                     | Single microphone, support echo and noise elimination                                |
| G-Sensor                       | 3-axis acceleration sensor                                                           |
| USB                            | Mini USB*1, support local upgrade or data backup, expandable external digital camera |
| Panic button                   | Mini panic button along with                                                         |
| SIM card slot                  | SIM card slot*1 (MICRO SIM)                                                          |
| TF card slot                   | TF card slot (For recording video)                                                   |
| Button                         | 1 upgrade button, long press to upgrade                                              |
| Indicator light                | 3                                                                                    |
| Power input                    | 5-30V wide voltage input                                                             |
| Working temperature            | -30°C~70°C                                                                           |
| Size and weight                | length: 115mm; max width: 57.5mm; thickness: 40mm.                                   |
| Application                    | Taxi / Car / Online-Hailing / Van, etc.                                              |