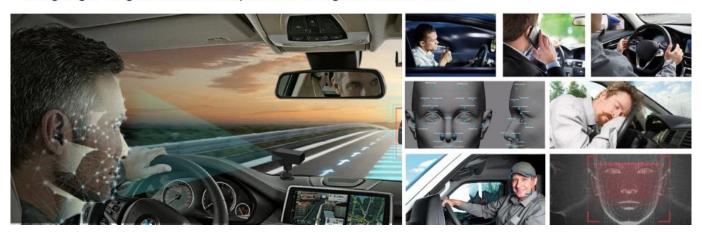

#### **DSM(Driver Status Monitoring)**

Behavior Detection: Fatigue/Disctraction/Smoking/Calling supported

Language: English/Russian/Spanish/Portuguese/customized