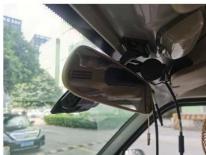

#### **Product Parameters**

| Product name                   | Dual len 1080P HD dashcam MDVR                                                       |
|--------------------------------|--------------------------------------------------------------------------------------|
| Dual Len                       | Supports, front len 1080P, reverse len 1080P                                         |
| Angle of len                   | Ajustable, 180 degree vertical                                                       |
| 4G                             | Yes                                                                                  |
| Comunication                   | TDD-LTE: B38/B39/B40/B41                                                             |
| Frequency                      | FDD-LTE: B1/B3/B8                                                                    |
|                                | WCDMA: B1                                                                            |
| GPS                            | Yes                                                                                  |
| WiFi                           | Yes                                                                                  |
| Fleet management Platform Free |                                                                                      |
| Speaker                        | 8Ω, 1W, with audio cavity                                                            |
| Microphone                     | Single microphone, support echo and noise elimination                                |
| G-Sensor                       | 3-axis acceleration sensor                                                           |
| USB                            | Mini USB*1, support local upgrade or data backup, expandable external digital camera |
| Panic button                   | Mini panic button along with                                                         |
| SIM card slot                  | SIM card slot*1 (MICRO SIM)                                                          |
| TF card slot                   | TF card slot (For recording video)                                                   |
| Button                         | 1 upgrade button, long press to upgrade                                              |
| Indicator light                | 3                                                                                    |
| Power input                    | 5-30V wide voltage input                                                             |
| Working temperature            | -30°C~70°C                                                                           |
| Size and weight                | length: 115mm; max width: 57.5mm; thickness: 40mm.                                   |
| Application                    | Taxi / Car / Online-Hailing / Van, etc.                                              |