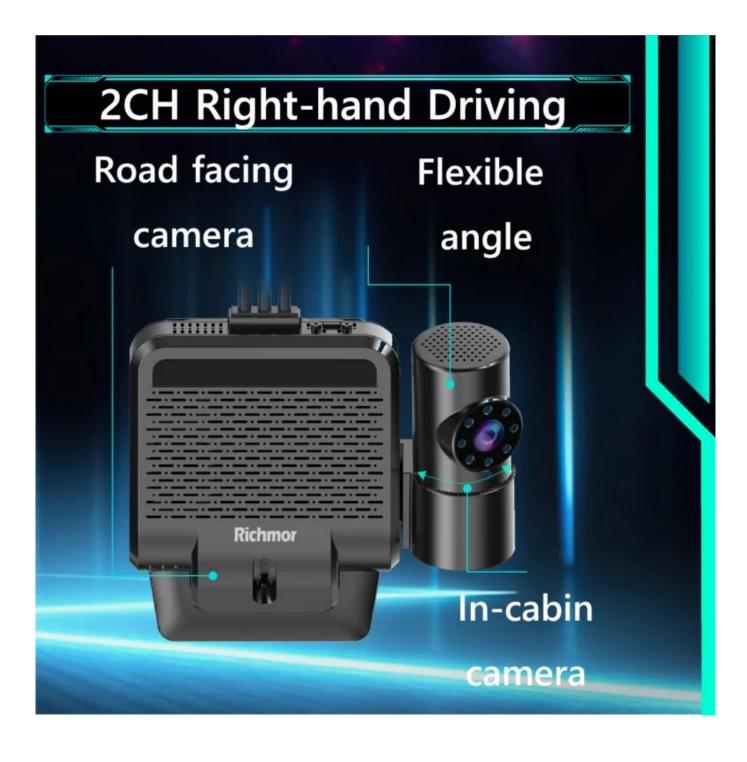

#### **Product Parameters**

| Product name                   | Dual len 1080P HD dashcam MDVR                                                       |
|--------------------------------|--------------------------------------------------------------------------------------|
| Dual Len                       | Supports, front len 1080P, reverse len 1080P                                         |
| Angle of len                   | Ajustable, 180 degree vertical                                                       |
| 4G                             | Yes                                                                                  |
| Comunication                   | TDD-LTE: B38/B39/B40/B41                                                             |
| Frequency                      | FDD-LTE: B1/B3/B8                                                                    |
|                                | WCDMA: B1                                                                            |
| GPS                            | Yes                                                                                  |
| WiFi                           | Yes                                                                                  |
| Fleet management Platform Free |                                                                                      |
| Speaker                        | 8Ω, 1W, with audio cavity                                                            |
| Microphone                     | Single microphone, support echo and noise elimination                                |
| G-Sensor                       | 3-axis acceleration sensor                                                           |
| USB                            | Mini USB*1, support local upgrade or data backup, expandable external digital camera |
| Panic button                   | Mini panic button along with                                                         |
| SIM card slot                  | SIM card slot*1 (MICRO SIM)                                                          |
| TF card slot                   | TF card slot (For recording video)                                                   |
| Button                         | 1 upgrade button, long press to upgrade                                              |
| Indicator light                | 3                                                                                    |
| Power input                    | 5-30V wide voltage input                                                             |
| Working temperature            | -30°C~70°C                                                                           |
| Size and weight                | length: 115mm; max width: 57.5mm; thickness: 40mm.                                   |
| Application                    | Taxi / Car / Online-Hailing / Van, etc.                                              |