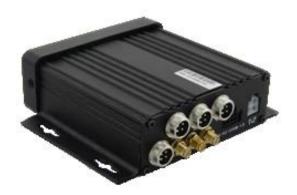

### **Detailed Parameter**

| Function  | Item                    | Description                                                                                                                     |
|-----------|-------------------------|---------------------------------------------------------------------------------------------------------------------------------|
| Recording | Channel                 | 1-4 channels                                                                                                                    |
| System    | Resolution              | Support CIF,HD1,D1 resolution, compatible with 2CH of D1 & 2CH of CIF. fps: 1 to 25f/s/ch adjustable (PAL) or 30f/s/ch (NTSC) . |
|           | OSD                     | Overlays information such as date time and vehicle ID                                                                           |
|           | Recording Mode          | The default setting is auto recording after power on. Timed recording and alarm recording are supported.                        |
|           | Preview                 | Support 1 channel and 4 channels preview.                                                                                       |
|           | Disk Data overwritten   | SD Card Loop Recording                                                                                                          |
| Playback  | Video Search            | Search video files anytime per day, type(n/a) and target SD card.                                                               |
| System    | Playback                | Support 1 to 4 channels playback.                                                                                               |
|           |                         | Support forward and backword play at the speed of: x 2,x4,x8,x16.                                                               |
| GUI       | Graphical User Interfac | e Setup system parameters with the remote control.                                                                              |
| Alarm     | Input                   | Support up to 6 channels alarm input.                                                                                           |
|           |                         | Pre-record 10 seconds ahead of the alarm.<br>Record duration after alarm can be set in system                                   |
|           | Output                  | Support up to 1 channels alarm output, level signal.                                                                            |
| Optional  | GPS                     | Support GPS, Driving Router tracking                                                                                            |
| Function  | Network                 | RJ45 Ethernet port.                                                                                                             |
|           |                         | 3G/WIFI Optional                                                                                                                |
|           | G Sensor                | Built in G-sensor is available                                                                                                  |
| Others    |                         |                                                                                                                                 |
|           | Power-off protection    | With the power-off protection, all data can be saved safely and the recording can                                               |