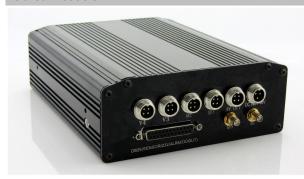

|
|           |                         | 3G/WIFI Optional                                                                                                                |
|           | G Sensor                | Built in G-sensor is available                                                                                                  |
| Others    |                         |                                                                                                                                 |
|           | Power-off protection    | With the power-off protection, all data can be saved safely and the recording can                                               |

## 3G Car Mobile Video Recorder Software & Project























#### **Related Products**





**3G GPS HDD Vehicle Mobile CCTV DVR** 

# **Cooperation Terms**

| Warranty    | All items with 1 year warranty.  Buyer pays the shipping cost back to us for repairing the faulty items within warranty date; we will repair all faulty items for free within warranty and pay the shipping back to you.  We accept the refund by returning of the original goods and receipt in 7 days from purchasing date. Items should not be defective or broken. |    |
|-------------|---------------------------------------------------------------------------------------------------------------------------------------------------------------------------------------------------------------------------------------------------------------------------------------------------------------------------------------------