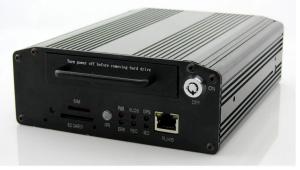

|
|           |                         | 3G/WIFI Optional                                                                                                                |
|           | G Sensor                | Built in G-sensor is available                                                                                                  |
| Others    |                         |                                                                                                                                 |
|           | Power-off protection    | With the power-off protection, all data can be saved safely and the recording can                                               |

## 3G Car Mobile Video Recorder Software & Project























#### **Related Products**





**3G GPS HDD Vehicle Mobile CCTV DVR** 

# **Cooperation Terms**

| Warranty    | All items with 1 year warranty.  Buyer pays the shipping cost back to us for repairing the faulty items within warranty date; we will repair all faulty items for free within warranty and pay the shipping back to you.  We accept the refund by returning of the original goods and receipt in 7 days from purchasing date. Items should not be defective or broken. |    |
|-------------|-----------------------------------------------------------------------------------------------------------------------------------------------------------------------------------------------------------------------------------------------------------------------------------------------------------------------------------------------