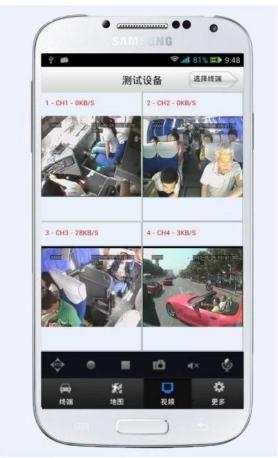

|
|           |                         | 3G/WIFI Optional                                                                                                                |
|           | G Sensor                | Built in G-sensor is available                                                                                                  |
| Others    |                         |                                                                                                                                 |
|           | Power-off protection    | With the power-off protection, all data can be saved safely and the recording can                                               |

## 3G Car Mobile Video Recorder Software & Project























#### **Related Products**





**3G GPS HDD Vehicle Mobile CCTV DVR** 

# **Cooperation Terms**

| Warranty    | All items with 1 year warranty.  Buyer pays the shipping cost back to us for repairing the faulty items within warranty date; we will repair all faulty items for free within warranty and pay the shipping back to you.  We accept the refund by returning of the original goods and receipt in 7 days from purchasing date. Items should not be defective or broken. |    |
|-------------|------------------------------------------------------------------------------------------------------------------------------------------------------------------------------------------------------------------------------------------------------------------------------------------------------