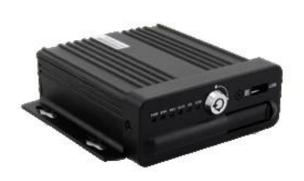

### Richmor Cheap SD Card DVR With 3G GPS For Taxi RCM-MDR208SG

#### Why Richmor Car Mobile Video Recorder

- \* Smart MINI Size, easily and hidden installation;
- \* USB Back UP;
- \* Fluently 3G effect for real time monitor;
- \* Economical item to make more profit;
- \* GPS with Google Map track Car driving router;