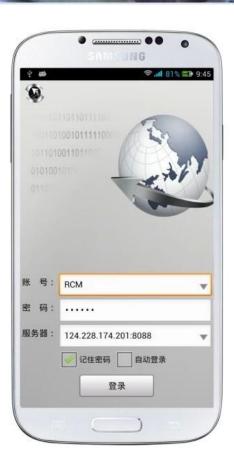

|
|           |                         | 3G/WIFI Optional                                                                                                                |
|           | G Sensor                | Built in G-sensor is available                                                                                                  |
| Others    |                         |                                                                                                                                 |
|           | Power-off protection    | With the power-off protection, all data can be saved safely and the recording can                                               |

## 3G Car Mobile Video Recorder Software & Project























#### **Related Products**





**3G GPS HDD Vehicle Mobile CCTV DVR** 

# **Cooperation Terms**

| Warranty    | All items with 1 year warranty.  Buyer pays the shipping cost back to us for repairing the faulty items within warranty date; we will repair all faulty items for free within warranty and pay the shipping back to you.  We accept the refund by returning of the original goods and receipt in 7 days from purchasing date. Items should not be defective or broken. |    |
|-------------|----------------------------------------------------------------------------------------------------------------------------------------------------------------------------------------------------------------------------------------------------------------------------------------------------