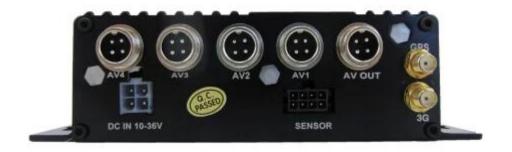

## **Back Panel**

## **RCM-MDR210 Parameter Sheet**

| Item                |                          | Parameter                                                                                                                                                                                                                                                                                          |
|---------------------|--------------------------|----------------------------------------------------------------------------------------------------------------------------------------------------------------------------------------------------------------------------------------------------------------------------------------------------|
| OS                  |                          | Linux                                                                                                                                                                                                                                                                                              |
| Language            |                          | Chinese/English/Customized                                                                                                                                                                                                                                                                         |
| Video Compression   |                          | H.264                                                                                                                                                                                                                                                                                              |
| OSD                 |                          | Overlays information such as date time and vehicle ID                                                                                                                                                                                                                                              |
| GUI                 | Graphical User Interface | Setup system parameters with the remote control.                                                                                                                                                                                                                                                   |
| Video Record System | Video Input              | 4CH 720P AHD input/SD input/mixed video input, aviation connector, 1.0Vp-p, $75\Omega$                                                                                                                                                                                                             |
|                     | Video Output             | 1CH CVBS+1CH VGA output, 1.0Vp-p,<br>75Ω,Aviation,Support 1CH Full Screen,4CH Screen                                                                                                                                                                                                               |
|                     | Preview                  | Support 1 channel and 4 channels preview.<br>Support Manual/Alarm Trigger full screen preview                                                                                                                                                                                                      |
|                     | Resolution               | 720P/D1/HD1/CIF, MAX:4 channels 720P                                                                                                                                                                                                                                                               |
|                     | Video Quality            | 0-7 levels, 0 is the highest level.                                                                                                                                                                                                                                                                |
|                     | Video Standard           | PAL: 100f/s , CCIR625 line,50field; NTSC: 120f/s, CCIR525 line,60field; CIF: 256Kbps ~ 1.5Mbps, 8 level video quality optional; HD1: 600Kbps ~ 2.5Mbps, 8 level video quality optional; D1: 800Kbps ~ 3Mbps, 8 level video quality optional; 720P: 4Mbps-6Mbps, multi level video quality optional |
|                     | Record Mode              | The default setting is auto recording after power on. Timed recording, alarm trigger recording and manual recording are supported.                                                                                                                                                                 |
| Audio               | Audio Input              | 4CH ,Aviation Plug                                                                                                                                                                                                                                                                                 |
|                     | Audio Output             | 1CH,Aviation Plug                                                                                                                                                                                                                                                                                  |
|                     | Compression              | G.726 compression, 8KB/s speed                                                                                                                                                                                                                                                                     |
| Alarm Input         |                          | 4Ch Alarm Input, kinds of alarm linkage support                                                                                                                                                                                                                                                    |
| Alarm Output        |                          | 1CH Alarm Output                                                                                                                                                                                                                                                                                   |