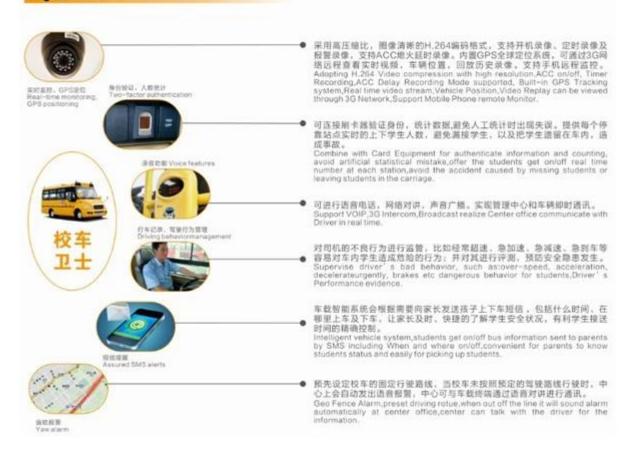

#### **Product features**

#### 4ch 720P 3G 4G Mobile DVR

1. H.264 Compression Mode, support 4CH realtime 720P Mega Pixel AHD input and Analog Standard Definition camera input;

#### 2. Exclusive pre-

allocate DVR Special File Systerm Technology, solving repeatedly wipe cause file fragmentation, solving SD Card file system collapse, data loss and cannot find SD CARD and file garbled, ensure the integrity of the data.

- 3. 10-36V Adaptive Wide Voltage input, Super low Power Consumption Design;
- 4. SD card storage ( 2SD cards, Each maximum support 128GB) It can be completely resist car Vibrati on. Dust and others cause data corruption;
- 5. Support GPS/BD/G-Sensor; High Reliability Aviation Connectors.
- 6. High Cost Performance with reliable stability, simple and clear operation menu.