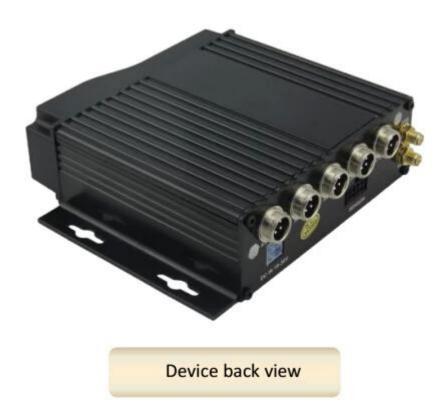

## **Back Panel**

## **RCM-MDR210 Parameter Sheet**

| Item                |                          | Parameter                                                                                                                                                                                                                                                                                          |
|---------------------|--------------------------|----------------------------------------------------------------------------------------------------------------------------------------------------------------------------------------------------------------------------------------------------------------------------------------------------|
| OS                  |                          | Linux                                                                                                                                                                                                                                                                                              |
| Language            |                          | Chinese/English/Customized                                                                                                                                                                                                                                                                         |
| Video Compression   |                          | H.264                                                                                                                                                                                                                                                                                              |
| OSD                 |                          | Overlays information such as date time and vehicle ID                                                                                                                                                                                                                                              |
| GUI                 | Graphical User Interface | Setup system parameters with the remote control.                                                                                                                                                                                                                                                   |
| Video Record System | Video Input              | 4CH 720P AHD input/SD input/mixed video input, aviation connector, 1.0Vp-p, $75\Omega$                                                                                                                                                                                                             |
|                     | Video Output             | 1CH CVBS+1CH VGA output, 1.0Vp-p,<br>75Ω,Aviation,Support 1CH Full Screen,4CH Screen                                                                                                                                                                                                               |
|                     | Preview                  | Support 1 channel and 4 channels preview.<br>Support Manual/Alarm Trigger full screen preview                                                                                                                                                                                                      |
|                     | Resolution               | 720P/D1/HD1/CIF, MAX:4 channels 720P                                                                                                                                                                                                                                                               |
|                     | Video Quality            | 0-7 levels, 0 is the highest level.                                                                                                                                                                                                                                                                |
|                     | Video Standard           | PAL: 100f/s , CCIR625 line,50field; NTSC: 120f/s, CCIR525 line,60field; CIF: 256Kbps ~ 1.5Mbps, 8 level video quality optional; HD1: 600Kbps ~ 2.5Mbps, 8 level video quality optional; D1: 800Kbps ~ 3Mbps, 8 level video quality optional; 720P: 4Mbps-6Mbps, multi level video quality optional |
|                     | Record Mode              | The default setting is auto recording after power on. Timed recording, alarm trigger recording and manual recording are supported.                                                                                                                                                                 |
| Audio               | Audio Input              | 4CH ,Aviation Plug                                                                                                                                                                                                                                                                                 |
|                     | Audio Output             | 1CH,Aviation Plug                                                                                                                                                                                                                                                                                  |
|                     | Compression              | G.726 compression, 8KB/s speed                                                                                                                                                                                                                                                                     |
| Alarm Input         |                          | 4Ch Alarm Input, kinds of alarm linkage support                                                                                                                                                                                                                                                    |
| Alarm Output        |                          | 1CH Alarm Output                                                                                                                                                                                                                                                                                   |