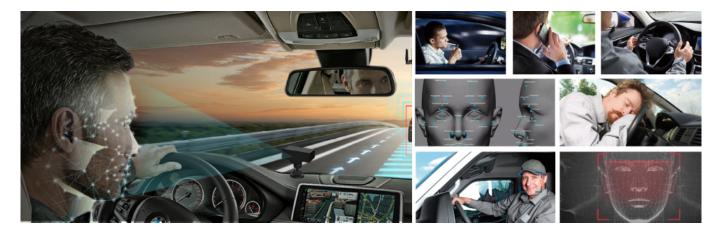

#### ADAS(Advanced Driving Assistance System)

Collision Warning/Passenger Detection/Lane Departure Warning Enhance driving safety, Avoid accidents!!

## DSM(Driver Status Monitoring) Behavior Detection:

 $\label{lem:constraint} Fatigue/Disctraction/Smoking/Calling \ supported \ Language: \\ English/Russian/Spanish/Portuguese/customized$ 

#### BSD (Blind Area Detection)

3-level pre-warnings Distinguish Moving Objectives Intelligently

**Installation Diagram** BSD camera supports installing on the left/right back/front side to adapt to different vehicles. Supports dual BSD detection. Quick installation and easy parameter setup.