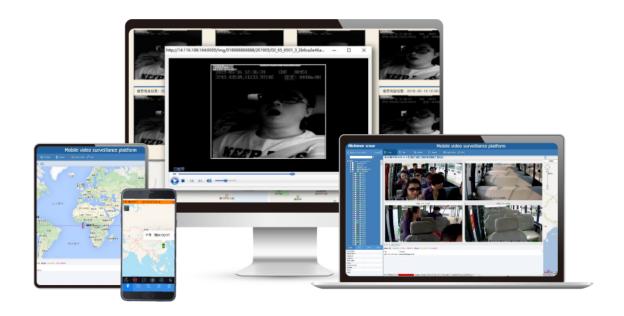

AI Platform GPS/Video/Event report PC client/Andoid APP/IOS APP/Professional player

More AI function The strong AI chipset enables this system futher supports below functions and more.

360°viewing

**HOD** detection