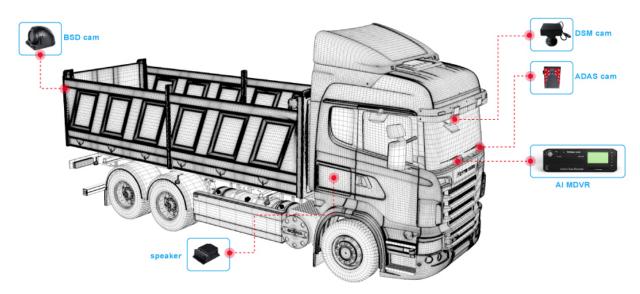

## What does this system combine?

MDVR + ADAS cam + DSM cam + BSD cam + inner&outer Speaker

AI-Chipset MDVR 8CH Full HD + H.265 + GPS + 3G/4G + WIFI (optional) Algorithm is written inside the MDVR chipsets.

#### BSD (Blind Area Detection)

3-level pre-warnings Distinguish Moving Objectives Intelligently

**Installation Diagram** BSD camera supports installing on the left/right back/front side to adapt to different vehicles. Supports dual BSD detection. Quick installation and easy parameter setup.