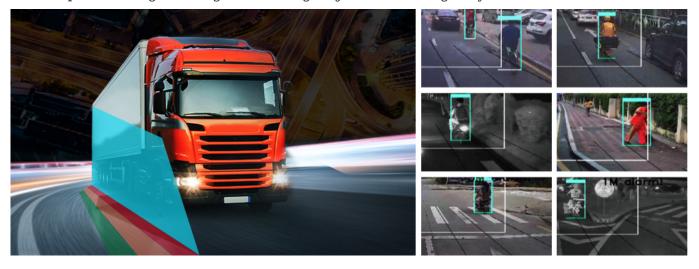

#### ADAS(Advanced Driving Assistance System)

Collision Warning/Passenger Detection/Lane Departure Warning Enhance driving safety, Avoid accidents!!

#### BSD (Blind Area Detection)

3-level pre-warnings Distinguish Moving Objectives Intelligently

**Installation Diagram** BSD camera supports installing on the left/right back/front side to adapt to different vehicles. Supports dual BSD detection. Quick installation and easy parameter setup.