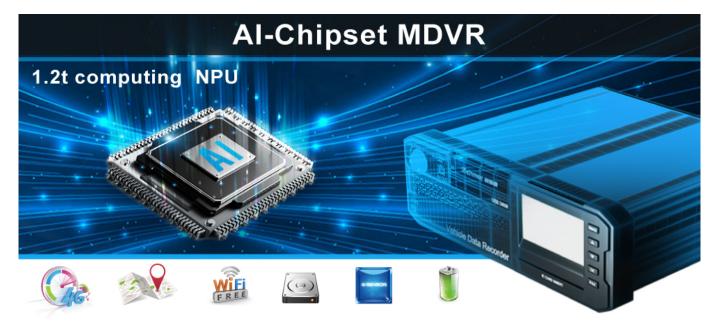

## System Selling Points:

- 1) MDVR + AI All-In-One. Monitoring and Enhance Driving Safety at the same time.
- 2) Strongly Support ADAS+DSM+BSD. Further support HOD, 360 degree view, etc.
- 3) 8 channel full HD (1080P) video recording, H.265.
- 4) World first AI MDVR, 1.2T computing NPU ensures high accuracy and stable performance.

## What does this system combine?

MDVR + ADAS cam + DSM cam + BSD cam + inner&outer Speaker

AI-Chipset MDVR 8CH Full HD + H.265 + GPS + 3G/4G + WIFI (optional) Algorithm is written inside the MDVR chipsets.

# **Specification**

| item               | value                                  |
|--------------------|----------------------------------------|
| Operation system   | Linux                                  |
| CPU Speed          | 1.2GHZ                                 |
| NOR FLASH CAPACITY | 32MB NOR+128M NAND                     |
| RAM CAPACITY       | 1G                                     |
| Resolution         | 1080P/960P/720P/D1/CIF                 |
| Compression mode   | H.265, H.264                           |
| Video input        | 8 channels                             |
| Video output       | CVBS or VGA                            |
| Communicate mode   | 3g/4g/wifi optional                    |
| Audio Input        | 8 channels                             |
| Audio output       | 3 channels                             |
| AI function        | ADAS/DSM/BSD/face recognition optional |