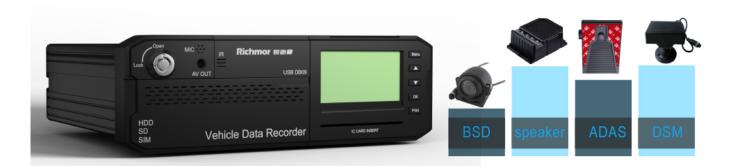

## What does this system combine?

MDVR + ADAS cam + DSM cam + BSD cam + inner&outer Speaker

AI-Chipset MDVR 8CH Full HD + H.265 + GPS + 3G/4G + WIFI (optional) Algorithm is written inside the MDVR chipsets.

#### BSD (Blind Area Detection)

3-level pre-warnings Distinguish Moving Objectives Intelligently

**Installation Diagram** BSD camera supports installing on the left/right back/front side to adapt to different vehicles. Supports dual BSD detection. Quick installation and easy parameter setup.