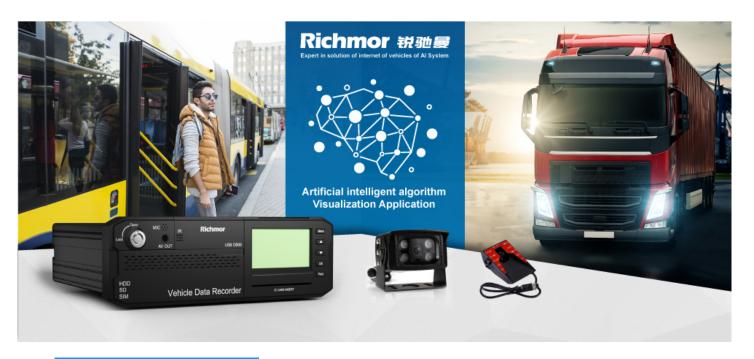

## System Selling Points:

- 1) MDVR + AI All-In-One. Monitoring and Enhance Driving Safety at the same time.
- 2) Strongly Support ADAS+DSM+BSD. Further support HOD, 360 degree view, etc.
- 3) 8 channel full HD (1080P) video recording, H.265.
- 4) World first AI MDVR, 1.2T computing NPU ensures high accuracy and stable performance.

## What does this system combine?

MDVR + ADAS cam + DSM cam + BSD cam + inner&outer Speaker

AI-Chipset MDVR 8CH Full HD + H.265 + GPS + 3G/4G + WIFI (optional) Algorithm is written inside the MDVR chipsets.

# **Specification**

| item               | value                                  |
|--------------------|----------------------------------------|
| Operation system   | Linux                                  |
| CPU Speed          | 1.2GHZ                                 |
| NOR FLASH CAPACITY | 32MB NOR+128M NAND                     |
| RAM CAPACITY       | 1G                                     |
| Resolution         | 1080P/960P/720P/D1/CIF                 |
| Compression mode   | H.265, H.264                           |
| Video input        | 8 channels                             |
| Video output       | CVBS or VGA                            |
| Communicate mode   | 3g/4g/wifi optional                    |
| Audio Input        | 8 channels                             |
| Audio output       | 3 channels                             |
| AI function        | ADAS/DSM/BSD/face recognition optional |