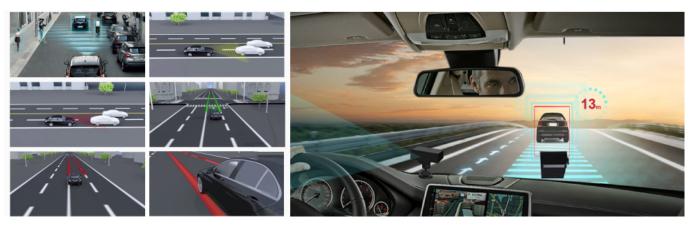

#### ADAS(Advanced Driving Assistance System)

Collision Warning/Passenger Detection/Lane Departure Warning Enhance driving safety, Avoid accidents!!