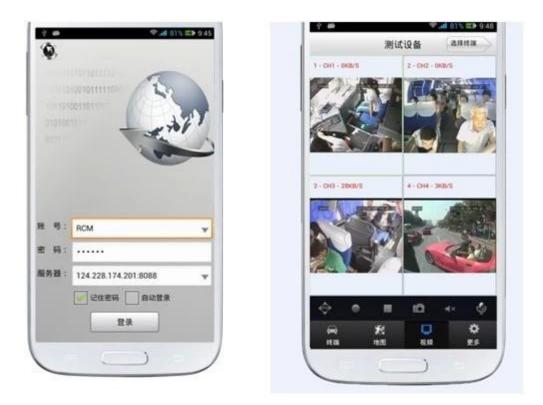

## Our CMS software application[]

For Windows PC real-time Surveillance

For IOS & Android OS Mobile Phone Surveillance