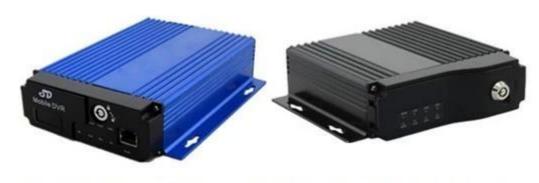

| Can Expand GPS Module inside                                         |
| Extend<br>Interface  | Intercom              | Can Expand Intercom Module Inside                                    |

|           | Power Consumption   | DC8-36V 5% ≤10W          |
|-----------|---------------------|--------------------------|
|           | Working Temperature | -20°C ~ +85°C ≤80%       |
|           | Clock               | Built-In Clock, Calendar |
| Dackaging | Product Size        | 170(L)*141(W)*41(H)mm    |
|           | Product Net Weight  | 0.7KG                    |

## Our CMS software application[]



For Windows PC real-time Surveillance

For IOS & Android OS Mobile Phone Surveillance



## **Our Mobile DVR project for vehicles**





## **Certification:**



#### **Related Products:**



SD Mobile DVR with 3G GPS



#### **Cooperation Terms:**

Payment terms: T/T, Western Union, MoneyGram, Paypal

**Delivery time:** Within 5 working days after confirm the payment.

Warranty: 12 months

Shipping way: DHL, UPS, FedEx, EMS, TNT etc.

#### **Packing ways:**



**Richmor Brand Package** 

Standard Package

#### **After-sales Service:**

- 1. After you receive our products, we will assist you to realize how to use it.
- 2. Offer you the software if you use our mobile DVR.
- 3. Twelve months warranty
- 4. During our warranty, if you have any problem, we can help you to solve it.
- 5. During our warranty, you can return to us to repair it.

Remark: All qualified returns/replacement must be guided by us, or won't accept your return without informing us in advance.

About Us[]