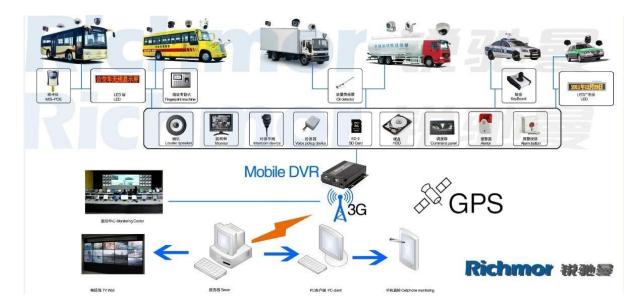

|
| GPS<br>Interface     | GPS                   | Can Expand GPS Module inside                                         |
| Extend<br>Interface  | Intercom              | Can Expand Intercom Module Inside                                    |

|           | Power Consumption   | DC8-36V 5% ≤10W          |
|-----------|---------------------|--------------------------|
|           | Working Temperature | -20°C ~ +85°C ≤80%       |
|           | Clock               | Built-In Clock, Calendar |
| Dackaging | Product Size        | 170(L)*141(W)*41(H)mm    |
|           | Product Net Weight  | 0.7KG                    |

## Our CMS software application[]



For Windows PC real-time Surveillance

For IOS & Android OS Mobile Phone Surveillance



## **Our Mobile DVR project for vehicles**





## **Certification:**



#### **Related Products:**



SD Mobile DVR with 3G GPS



#### **Cooperation Terms:**

Payment terms: T/T, Western Union, MoneyGram, Paypal

**Delivery time:** Within 5 working days after confirm the payment.

Warranty: 12 months

Shipping way: DHL, UPS, FedEx, EMS, TNT etc.

#### **Packing ways:**



**Richmor Brand Package** 

Standard Package

#### **After-sales Service:**

- 1. After you receive our products, we will assist you to realize how to use it.
- 2. Offer you the software if you use our mobile DVR.
- 3. Twelve months warranty
- 4. During our warranty, if you have any problem, we can help you to solve it.
- 5. During our warranty, you can return to us to repair it.

Remark: All qualified returns/replacement must be guided by us, or won't accept you