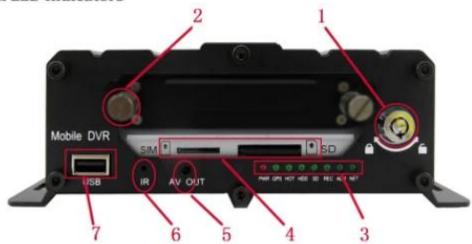

#### Fron LED Indicators

Romote Viewing Surveillance 3G 4G 5ch GPS WIFI HDD Mobile DVR/ NVR with 1 CH IPC