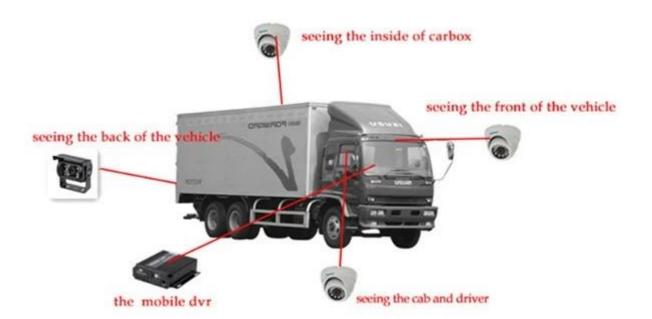

#### The Professional Mobile DVR Solution For Truck

### **Application**

Widely used in passenger car, bus, taxi, school bus, lorry, dangerous vehicle, personal car and ship etc.