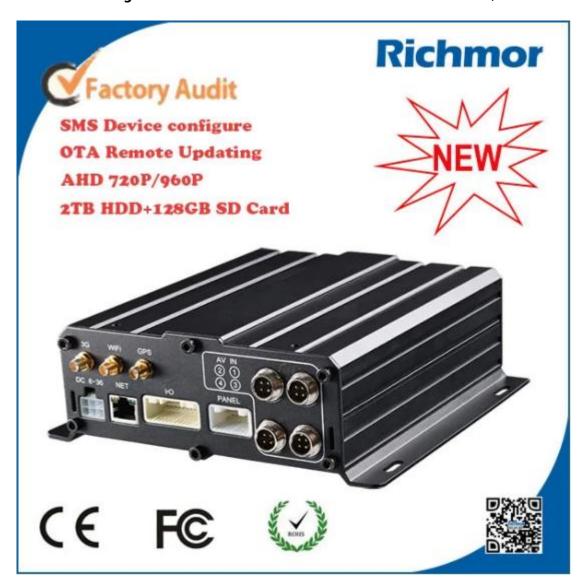

### **Detail pictures**

Romote Viewing Surveillance 3G 4G 5ch GPS WIFI HDD Mobile DVR/ NVR with 1 CH IPC

Romote Viewing Surveillance 3G 4G 5ch GPS WIFI HDD Mobile DVR/ NVR with 1 CH IPC

### **Product features**

Romote Viewing Surveillance 3G 4G 5ch GPS WIFI HDD Mobile DVR/ NVR with 1 CH IPC

H.264 Compression Mode, Max support 5CH Million pixels HD video surveillance/
recording/ playback (4CH real-time 720P Million Pixels AHD input or 4CH Analog
Standard Definition camera input, or 2CH HD input+2CH SD input) + 1CH 1080P IP
Camera input; Exclusive pre-allocate DVR Special File System Technology, Solving
repeatedly wipe cause file fragmentation, solving SD card file system collapse, data loss
and cannot find SD card and file garbled, ensure the integrity of the data. 8-36V Adaptive
Wide Voltage input, Super Low Power Consumption Design; HDD+SD card storage
(maximum support 2TB 2.5" hard disk and 128GB SD card.) It can be completely resist
car Vibration, Dust and others cause data corruption; Support GPS/BD/G-SENSOR; High
Reliability Aviation Connectors, High Cost Performance with reliable stability, simple and
clear operation menu.