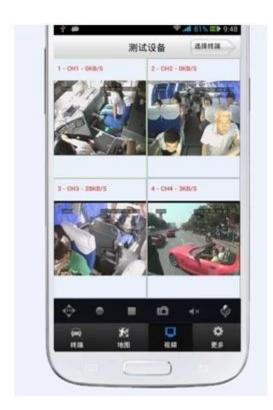

### CMSV6 In Mobile Phone.

Have all in the palm of your hand

Real-time monitoring via Mobile Phone -- Support iPhone, Android, iPad system

**Surveillance platform Playback** 