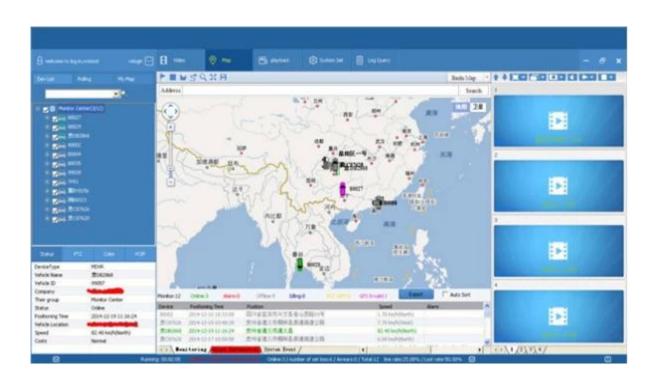

### Player software interface (CMSV6 In PC)

### CMSV6 In Mobile Phone.

Have all in the palm of your hand

Real-time monitoring via Mobile Phone -- Support iPhone, Android, iPad system

**Surveillance platform Playback** 