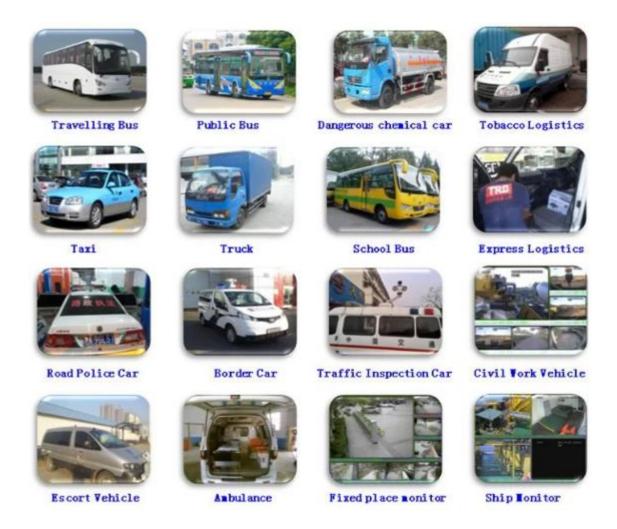

### **Application**

Widely used in passenger car, bus, taxi, school bus, lorry, dangerous vehicle, personal car and ship etc.