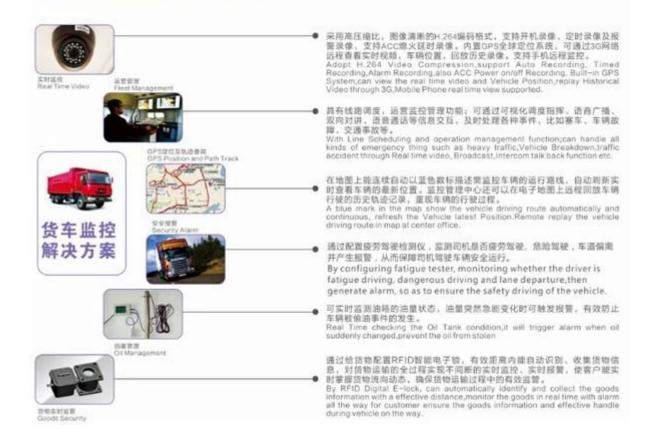

# With Free monitoring Software 1080P HD 2T HDD mobile Dvr for truck OEM customized 5CH DVR/NVR

(RCM-MDR 7105 Series)

## Romote Viewing Surveillance GPS WIFI 5CH HDD Mobile DVR With IPC Truck solution



### 功能特点 Features



#### The Professional Mobile DVR Solution For Truck



### **Detail pictures**

Romote Viewing Surveillance 3G 4G 5ch GPS WIFI HDD Mobile DVR/ NVR with 1 CH IPC



Romote Viewing Surveillance 3G 4G 5ch GPS WIFI HDD Mobile DVR/ NVR with 1 CH IPC



### **Product features**

Romote Viewing Surveillance 3G 4G 5ch GPS WIFI HDD Mobile DVR/ NVR with 1 CH IPC

H.264 Compression Mode, Max support 5CH Million pixels HD video surveillance/
recording/ playback (4CH real-time 720P Million Pixels AHD input or 4CH Analog
Standard Definition camera input, or 2CH HD input+2CH SD input) + 1CH 1080P IP
Camera input; Exclusive pre-allocate DVR Special File System Technology, Solving
repeatedly wipe cause file fragmentation, solving SD card file system collapse, data loss
and cannot find SD card and file ga