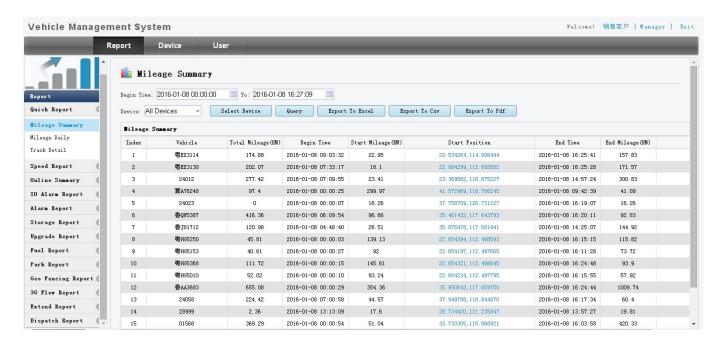

nput + 8CH IO alarm input ), 2CH independent alarm output.
- 9. Support 2 CAN interfaces.
- 10. Support HDD heating functions, can work in harsh environment.
- 11. Support GPS/BD/G-Sensor Extension modul;
- 12. Realize real-time monitor through 3G/4G;
- 13. Support WIFI module, can download data automatically.
- 14 Support Broadcast/Intercom/Text sent etc;can add oil sensor/temperature sensor/POS/LED Advertis ement Panel;
- 15. Support SMS remote configure/ control device;

- 16. OTA(On-The-
- Air) Device automatically upgrade function, can upgrade to updated version, maintenance is more convenient.
- 17. Support voice call function.
- 18. Support IOS/Android Phone Remote monitor

# PC Software interface for gps tracking



## **Android/IOS APP Monitor**



#### Server software interface



# **Application**



# **Good Relationship with our Customers**









For more information pls feel free to contact Amily:

**Email:** overseasales-2@rcmcctv.com

**Skype:** rcmcctvsales2

QQ: 2355778097

MB/whatsapp: +86 18929314790