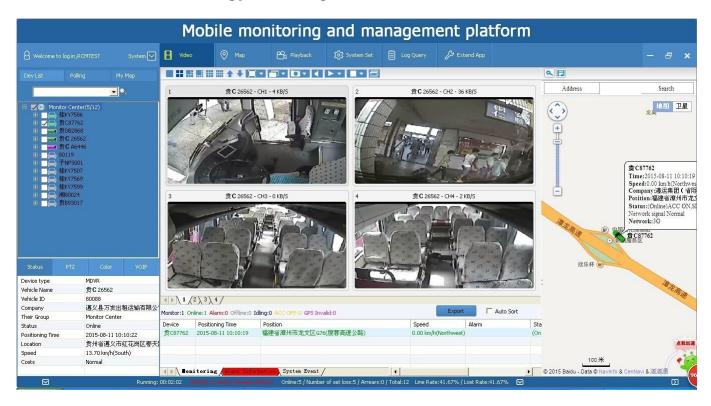

ackup and device upgrade.
- 8. Support 9CH alarm input (1CH analog input + 8CH IO alarm input ), 2CH independent alarm output.
- 9. Support 2 CAN interfaces.
- 10. Support HDD heating functions, can work in harsh environment.
- 11. Support GPS/BD/G-Sensor Extension modul;
- 12. Realize real-time monitor through 3G/4G;
- 13. Support WIFI module, can download data automatically.
- 14 Support Broadcast/Intercom/Text sent etc;can add oil sensor/temperature sensor/POS/LED Advertis ement Panel;
- 15. Support SMS remote configure/ control device;

- 16. OTA(On-The-
- Air) Device automatically upgrade function, can upgrade to updated version, maintenance is more convenient.
- 17. Support voice call function.
- 18. Support IOS/Android Phone Remote monitor

# PC Software interface for gps tracking



## **Android/IOS APP Monitor**



#### Server software interface



# **Application**



# **Good Relationship with our Customers**









For more information pls feel free to contact Amily:

**Email:** overseasales-2@rcmcctv.com

**Skype:** rcmcctvsales2

QQ: 2355778097

MB/whatsapp: +86 18929314790