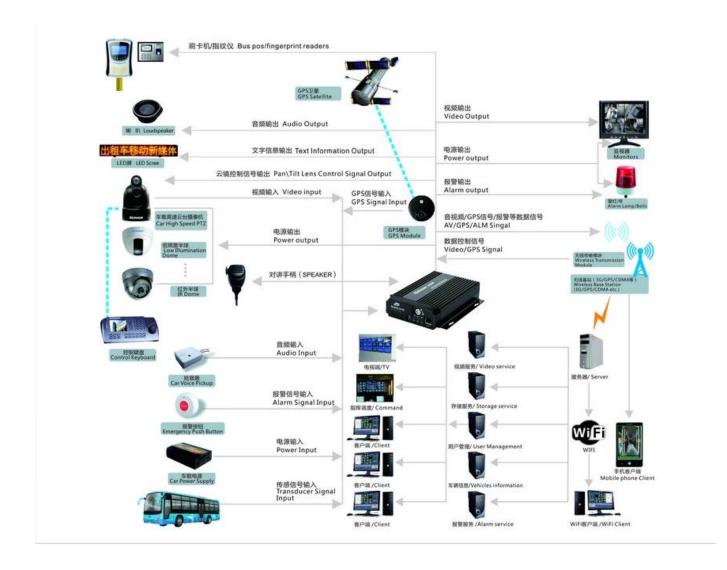

nput ), 2CH independent alarm output.
- 9. Support 2 CAN interfaces.
- 10. Support HDD heating functions, can work in harsh environment.
- 11. Support GPS/BD/G-Sensor Extension modul;
- 12. Realize real-time monitor through 3G/4G;
- 13. Support WIFI module, can download data automatically.
- 14 Support Broadcast/Intercom/Text sent etc;can add oil sensor/temperature sensor/POS/LED Advertis ement Panel;
- 15. Support SMS remote configure/ control device;

- 16. OTA(On-The-
- Air) Device automatically upgrade function, can upgrade to updated version, maintenance is more convenient.
- 17. Support voice call function.
- 18. Support IOS/Android Phone Remote monitor

# PC Software interface for gps tracking



## **Android/IOS APP Monitor**



#### Server software interface



# **Application**



# **Good Relationship with our Customers**









For more information pls feel free to contact Amily:

**Email:** overseasales-2@rcmcctv.com

**Skype:** rcmcctvsales2

QQ: 2355778097

MB/whatsapp: +86 18929314790