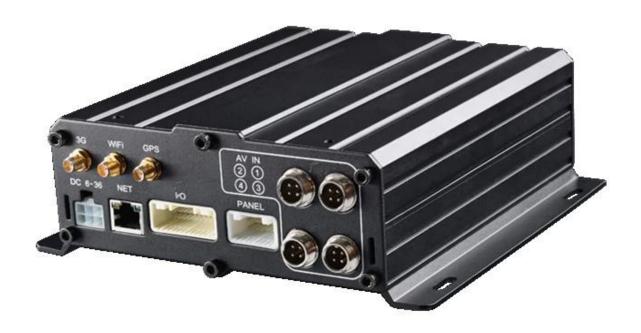

# WCDMA 3g LTE 4G WIFI GPS track 4CH AHD hdd mobile dvr support fatigue driving sensor,RCM-MDR7104series

| Item              |                          | Parameter                                             |
|-------------------|--------------------------|-------------------------------------------------------|
| OS                |                          | Linux                                                 |
| Language          |                          | English/Chinese/Customized                            |
| Video Compression |                          | H.264 Compression                                     |
| OSD               |                          | Overlays information such as date time and vehicle ID |
| GUI               | Graphical User Interface | Setup system parameters with the remote control.      |

| Video Record System   | Video Input    | 4CH 720P AHD input/SD input/                                                                                                                                                                                                                                                                      |
|-----------------------|----------------|---------------------------------------------------------------------------------------------------------------------------------------------------------------------------------------------------------------------------------------------------------------------------------------------------|
|                       |                | mixed input, aviation connector, 1.0Vp-p, $75\Omega$                                                                                                                                                                                                                                              |
|                       | Video Output   | 2CH CVBS+ VGA output for optional, 1.0Vp-p, $75\Omega$ , Aviation, Support 1CH Full Screen, 4CH Screen view                                                                                                                                                                                       |
|                       | Preview        | Support 1 channel and 4 channels preview.,<br>Support Manual/Alarm Trigger full screen preview                                                                                                                                                                                                    |
|                       | Resolution     | 720P/D1/HD1/CIF,<br>MAX:4 channels 720P and 4 channels D1                                                                                                                                                                                                                                         |
|                       | Image Quality  | 0-7 levels, 0 is the highest level.                                                                                                                                                                                                                                                               |
|                       | Video Standard | PAL: 100f/s, CCIR625 line,50field; NTSC: 120f/s, CCIR525 line,60field; CIF: 256Kbps ~ 1.5Mbps, 8 level video quality optional; HD1: 600Kbps ~ 2.5Mbps, 8 level video quality optional; D1: 800Kbps ~ 3Mbps, 8 level video quality optional; 720P: 4Mbps-6Mbps, multi level video quality optional |
|                       | Record Mode    | The default setting is auto recording after power on. Timed recording, alarm trigger recording and manual recording are supported.                                                                                                                                                                |
| Audio                 | Audio Input    | 4CH Aviation Plug Input                                                                                                                                                                                                                                                                           |
|                       | Audio Output   | 2CH,headphone connect at front panel,<br>BNC Connect on Back panel                                                                                                                                                                                                                                |
|                       | Compression    | G.726 compression, 8KB/s speed                                                                                                                                                                                                                                                                    |
| Alarm Input           |                | 7CH Alarm Input,1CH AD Input, impulse speed input,Alarm Linkage                                                                                                                                                                                                                                   |
| Alarm Output          |                | 2CH Alarm Output, Support Light/<br>Sound alarm sensor, Oil/Power cut off                                                                                                                                                                                                                         |
| Interface             |                | 3CH RS232, POS/Fuel Sensor/<br>LED Advertisement Connection                                                                                                                                                                                                                                       |
|                       |                | 2CH 485 Interface, Connect PTZ Camera                                                                                                                                                                                                                                                             |
| XA7:1 T               |                | 2CH CAN interface                                                                                                                                                                                                                                                                                 |
| Wireless Transmission |                | Support Built in 3G transmission, WCDMA, CDMA2000,GPRS, EDGE□ Built in 4G module optional, TDD-LTE, FDD-LTE                                                                                                                                                                                       |
| GPS Position          |                | Support Built GPS/BD Module                                                                                                                                                                                                                                                                       |
|                       | HDD            | Max 2.5" 2TB HDD                                                                                                                                                                                                                                                                                  |
| Storage               | SD Card        | Max 128GB SD Card Mirror Recording Keep Data Safety                                                                                                                                                                                                                                               |
|                       | Update         | Support USB Updating, SD Card Updatin,<br>OTA Remote Updating                                                                                                                                                                                                                                     |
|                       | File Format    | H.264                                                                                                                                                                                                                                                                                             |
|                       | File System    | Special FAT32 File System                                                                                                                                                                                                                                                                         |
|                       | USB            | USB Interface on Front Panel for<br>data back up by U Disk,Hard Disk                                                                                                                                                                                                                              |
| Record Replay         | Video Search   | Search By Record Time/Record Type etc                                                                                                                                                                                                                                                             |
|                       | Playback       | Max support 4CH Replay /Stop/Fast/Slow at same time<br>Support forward and backward                                                                                                                                                                                                               |
|                       |                | play at the speed of: x 2,x4,x8,x16.                                                                                                                                                                                                                                                              |
| Security              |                | User/Admin 2 Level Different Password                                                                                                                                                                                                                                                             |

| Optional Functions  | Voice Call       | Support voice call each other                                                                            |
|---------------------|------------------|----------------------------------------------------------------------------------------------------------|
|                     | Serial Expand    | Support LED Advertisement Panel [Oil Sensor] POS [Bus Station Broadcaster] Car OBD, ect. external device |
| Voltage & Power     | Power Management | Wide Voltage.Support Timed/Delay off                                                                     |
|                     | Input Voltage    | DC:+6V - +36V                                                                                            |
|                     | Power            | Working □5W                                                                                              |
|                     | Temperature      | -20°C - +70°C                                                                                            |
| Working Environment | Humidity         | 20% - 80%                                                                                                |
|                     | Size             | 200   D  * 187  W  * 62  H   mm                                                                          |
| Others              | Weight           | 1.90 Kg                                                                                                  |

### **Main Features**

- 1. HIS Solution,H.264 Compression,support 4CH 720P AHD input/ 4CH analog standard definition Camera input/2CH HD + 2CH SD mixed input;
- 2. 3CH video output (2CH CVBS video, support front&rear panel output; VGA output for optional.)
- 3. Exclusive preallocate File System protect data completeness, prevent SD Card fragment, ensure date stablely and c ompletely.
- 4. 8-36V wide voltage with low power consumption.
- 5. Unique UPS Technology ensures the integrality of record when power failure occurs, even can for 8-10s.
- 6. HDD+SD Card Storage (Support 2.5" HDD, max 128G SD Card) protect from Shock & Dust damage ;support USB port data backup and device update;
- 7. Support 2 USB interfaces, data backup and device upgrade.
- 8. Support 9CH alarm input (1CH analog input + 8CH IO alarm input ), 2CH independent alarm output.
- 9. Support 2 CAN interfaces.
- 10. Support HDD heating functions, can work in harsh environment.
- 11. Support GPS/BD/G-Sensor Extension modul;
- 12. Realize real-time monitor through 3G/4G;
- 13. Support WIFI module, can download data automatically.
- 14 Support Broadcast/Intercom/Text sent etc;can add oil sensor/temperature sensor/POS/LED Advertis ement Panel;
- 15. Support SMS remote configure/ control device;