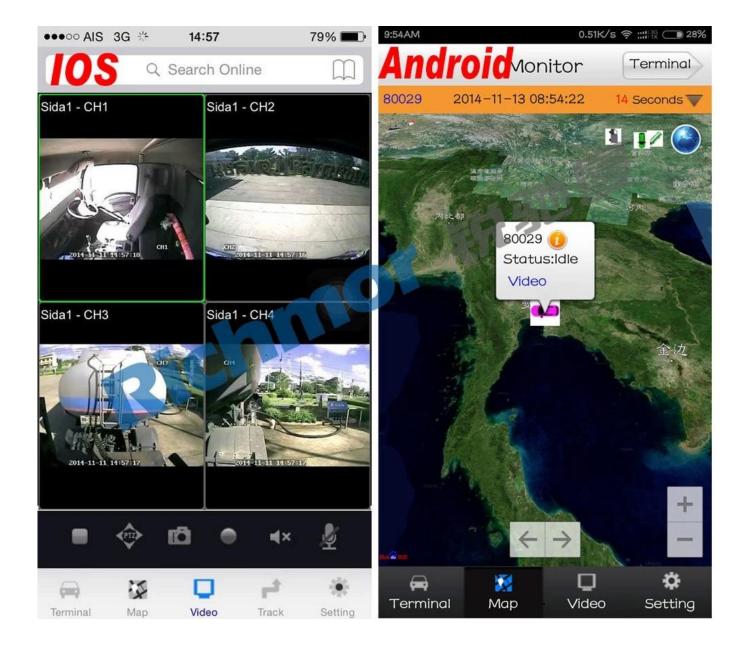

port 9CH alarm input (1CH analog input + 8CH IO alarm input ), 2CH independent alarm output.
- 9. Support 2 CAN interfaces.
- 10. Support HDD heating functions, can work in harsh environment.
- 11. Support GPS/BD/G-Sensor Extension modul;
- 12. Realize real-time monitor through 3G/4G;
- 13. Support WIFI module, can download data automatically.
- 14 Support Broadcast/Intercom/Text sent etc;can add oil sensor/temperature sensor/POS/LED Advertis ement Panel;
- 15. Support SMS remote configure/ control device;

- 16. OTA(On-The-
- Air) Device automatically upgrade function, can upgrade to updated version, maintenance is more convenient.
- 17. Support voice call function.
- 18. Support IOS/Android Phone Remote monitor

# PC Software interface for gps tracking



## **Android/IOS APP Monitor**



#### Server software interface



# **Application**



# **Good Relationship with our Customers**









For more information pls feel free to contact Amily:

**Email:** overseasales-2@rcmcctv.com

**Skype:** rcmcctvsales2

QQ: 2355778097

MB/whatsapp: +86 18929314790