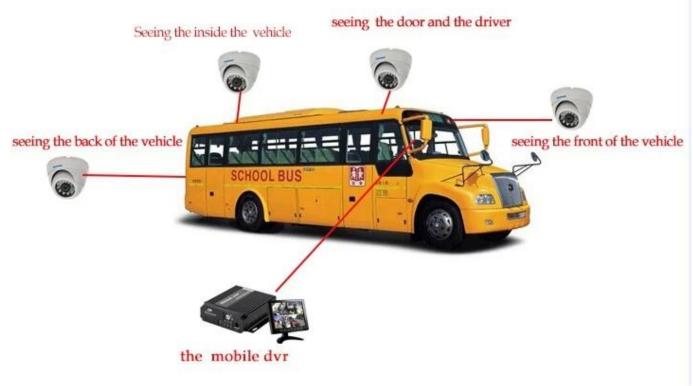

### **Detail pictures**

4ch 720P 3G 4G Mobile DVR

4ch 720P 3G 4G Mobile DVR

### **LED Indicators**

4ch 720P 3G 4G Mobile DVR

# **Back Panel**