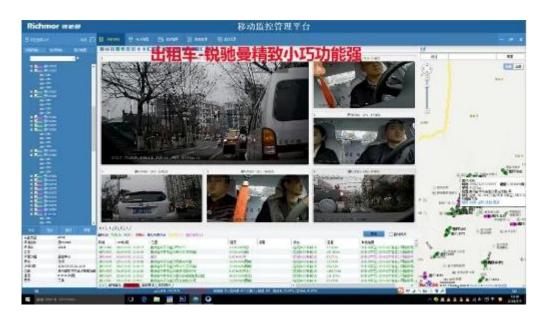

# **Richmor surveillance GUI**

The main menu includes: Search, System setup, Rec setup, Network setup, Alarm setup, Peripheral setup, System Tools, System Information, as below:

#### Richmor actual case