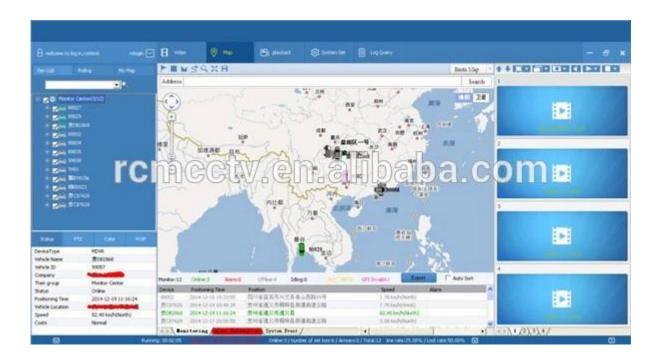

# **Player software interface**

Other Application, Romote Viewing Surveillance 3G 4G Mobile DVR School bus solution