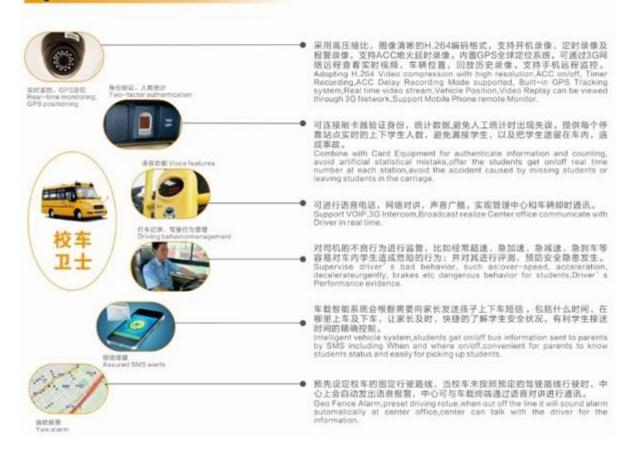

# **RCM-MDR210 Parameter Sheet**

| Item                |                          | Parameter                                                                                                                                                                                                                                                                                          |
|---------------------|--------------------------|----------------------------------------------------------------------------------------------------------------------------------------------------------------------------------------------------------------------------------------------------------------------------------------------------|
| OS                  |                          | Linux                                                                                                                                                                                                                                                                                              |
| Language            |                          | Chinese/English/Customized                                                                                                                                                                                                                                                                         |
| Video Compression   |                          | H.264                                                                                                                                                                                                                                                                                              |
| OSD                 |                          | Overlays information such as date time and vehicle ID                                                                                                                                                                                                                                              |
| GUI                 | Graphical User Interface | Setup system parameters with the remote control.                                                                                                                                                                                                                                                   |
| Video Record System | Video Input              | 4CH 720P AHD input/SD input/mixed video input, aviation connector, 1.0Vp-p, $75\Omega$                                                                                                                                                                                                             |
|                     | Video Output             | 1CH CVBS+1CH VGA output, 1.0Vp-p,<br>75Ω,Aviation,Support 1CH Full Screen,4CH Screen                                                                                                                                                                                                               |
|                     | Preview                  | Support 1 channel and 4 channels preview.<br>Support Manual/Alarm Trigger full screen preview                                                                                                                                                                                                      |
|                     | Resolution               | 720P/D1/HD1/CIF, MAX:4 channels 720P                                                                                                                                                                                                                                                               |
|                     | Video Quality            | 0-7 levels, 0 is the highest level.                                                                                                                                                                                                                                                                |
|                     | Video Standard           | PAL: 100f/s , CCIR625 line,50field; NTSC: 120f/s, CCIR525 line,60field; CIF: 256Kbps ~ 1.5Mbps, 8 level video quality optional; HD1: 600Kbps ~ 2.5Mbps, 8 level video quality optional; D1: 800Kbps ~ 3Mbps, 8 level video quality optional; 720P: 4Mbps-6Mbps, multi level video quality optional |
|                     | Record Mode              | The default setting is auto recording after power on. Timed recording, alarm trigger recording and manual recording are supported.                                                                                                                                                                 |
| Audio               | Audio Input              | 4CH ,Aviation Plug                                                                                                                                                                                                                                                                                 |
|                     | Audio Output             | 1CH,Aviation Plug                                                                                                                                                                                                                                                                                  |
|                     | Compression              | G.726 compression, 8KB/s speed                                                                                                                                                                                                                                                                     |
| Alarm Input         |                          | 4Ch Alarm Input, kinds of alarm linkage support                                                                                                                                                                                                                                                    |
| Alarm Output        |                          | 1CH Alarm Output                                                                                                                                                                                                                                                                                   |

| Communication interface |                   | 1CH RS232 or 1CH RS485 for optional                                                                  |
|-------------------------|-------------------|------------------------------------------------------------------------------------------------------|
| Position                |                   | Support Built GPS/BD Module, built in G-sensor, can replay and analyse vehicle driven route.         |
| wireless transmission   |                   | Support Built-in 3G/4G wireless transmission function, WCDMA, CDMA2000, TDD-LTE, FDD-LTE             |
| Motion Detection        |                   | Support motion detection alarm. (Can set the video recording duration time after alarm on platform.) |
| G-Sensor                |                   | Support G-sensor                                                                                     |
| Storage                 | SD                | Dual SD Card,each max 128GB SD Card loop recording                                                   |
|                         | Upgrade           | Support SD Card remote updating                                                                      |
|                         | File Format       | H.264                                                                                                |
|                         | File System       | Special FAT32 File System                                                                            |
| Video Playback          | Video Search      | Search By Record Time/Record Type etc                                                                |
|                         | Playback          | Max support 4CH Replay /Stop/Fast/Slow at same time                                                  |
|                         |                   | Support forward and backward play at the speed of: x 2,x4,x8,x16.                                    |
| Voltage & Power         | Power Management  | Wide Voltage.Support Timed/Delay off                                                                 |
|                         | Voltage Input     | DC:+8V ~ +36V                                                                                        |
|                         | Power Consumption | Normal Working □14W , Stand-by status < 0.5W                                                         |
|                         | Temperature       | -20°C to +70°C                                                                                       |
| Working Environment     | Humidity          | 20% to 80%                                                                                           |
|                         | Password          | User/Admin 2 Level Different Password                                                                |
| Security                | Size              | 112(W) x36(H) x138(D) mm                                                                             |
| others                  | Net Weight        | 360g                                                                                                 |