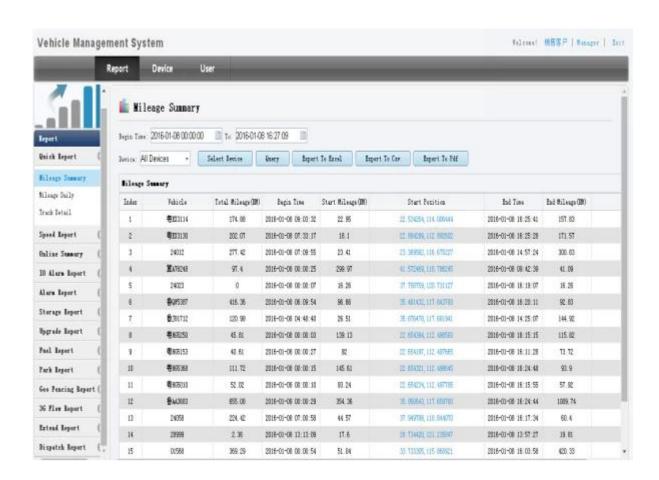

|
|                         | Password          | User/Admin 2 Level Different Password                                                                |
| Security                | Size              | 112(W) x36(H) x138(D) mm                                                                             |
| others                  | Net Weight        | 360g                                                                                                 |

BUS Taxi project Application 4ch 3g sim card mobile dvr with gps google map tracking with free server software

# **Richmor surveillance GUI**

The main menu includes: Search, System setup, Rec setup, Network setup, Alarm setup, Peripheral setup, System Tools, System Information, as below:



### **Richmor Mobile DVR Mileage Summary**



# **Player software interface**





Other Application, Romote Viewing Surveillance 3G 4G Mobile DVR School bus solution









#### Richmor actual case



# **Application**

Widely used in passenger car, bus, taxi, school bus, lorry, dangerous vehicle, personal car and ship etc.



# **Buying Guides**

**Packaging** 

1 unit with all standard accessories such as AV Cables/IO Cable/Power Cable/Key etc

Neutral paper box or Color paper box with Logo Richmor printed, also welcome customized package.



Richmor Brand Package

Standard Package

### **Cooperation Terms**

### **Shipping Info**

#### **Estimated Shipping Time**

- a. 3-5 working days after payment cleared for sample order.
- b. 5-10 working days after payment cleared depends on order quantity for bulk order.

#### Remarks: