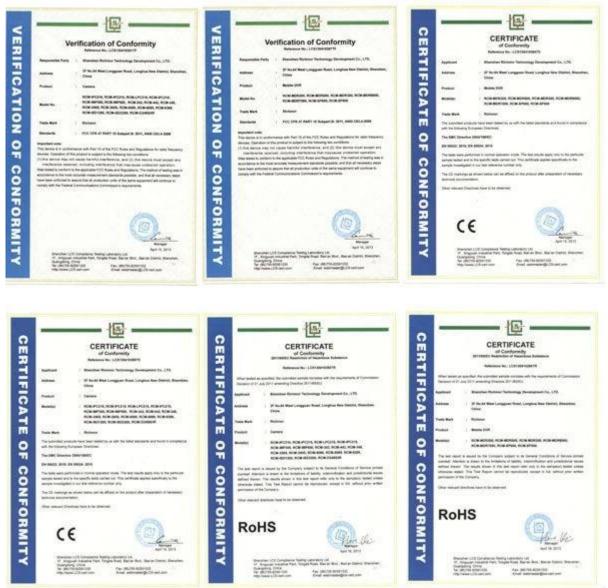

# Certification

| Others        | RS232 Interface for Remote Control                         |
|---------------|------------------------------------------------------------|
| Network       | RJ45 10M/100M Ethernet Port                                |
| CMS Software  | Free CMS Software with <b>Mobile Phone APP</b> Free To You |
| Certification | CE FCC RoHS Standard                                       |
| Warranty      | 12 Months Factory Warranty Time                            |
| Weight & Size | 150*130*40mm; G.W: 2Kg                                     |