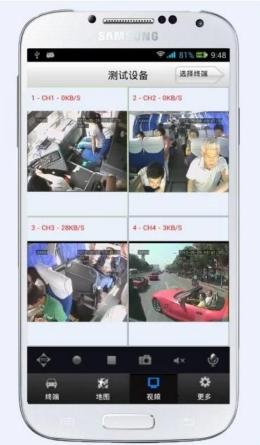

#### **Car Mobile DVR Powerful Software**

## **Customer Feedback**

Richmor MDVR we have tested here in Pakistan. Though here in Pakistan, no 3G network available. However we tested it without 3G network. For this we have used 3G Evo wireless device and get almost realtime online coverage of vehicle during travel. We have tested this project with Richmor products between two cities Lahore to Sadiqabad. All team of Richmor, no doubt has supported us technically especially ms JJ

We the ALI TRADERS, 29 main bund road Lahore, proud to use Richmor Products 1<sup>st</sup> time in Pakistan, and also live view access of vehicles during travel.

Here are some demo images of vehicle online access without 3G.