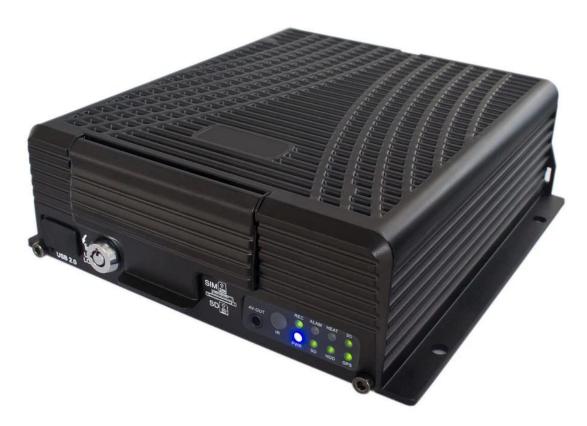

### **Picture Shooting**

### 8CH HDD Mobile DVR GPS 3G WIFI Support 8pcs Cameras With IR Remote Control

RCM-MDR9808WSG