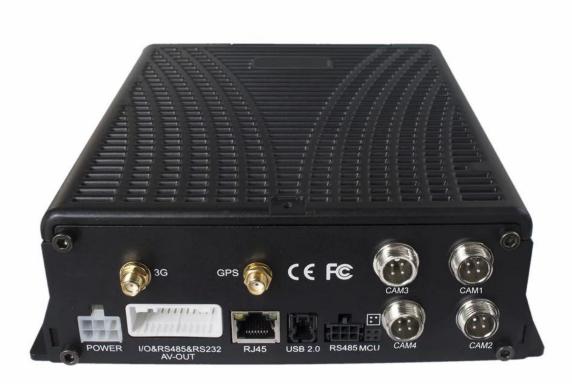

### **Picture Shooting**

### **Data Sheet**

| Item xml:namespace prefix = o / | Description                                                        |
|---------------------------------|--------------------------------------------------------------------|
| Processor                       | Hi3512 Solution, H.264 Main Profile, Linux (2.6)                   |
| Security                        | 2 Level Password Protection on Mobile DVR,Different User login CMS |
| Video/Audio                     | 4CH Video Input,2CH Audio Input Synchronized Record                |
| Working Mode                    | Auto Recording; Timed Recording; Alarm Recording                   |
| Storage                         | Support 2SD Card Loop Recording,Each Max 64GB                      |
| Resolution                      | D1/HD1/CIF Optional                                                |
|                                 |                                                                    |
| 3G                              | Support 3G Wireless Transmission, WCDMA (HSPA) /EVDO Optional      |
| GPS                             | Built in GPS Module with Google Map Tracking                       |
| WIFI                            | Wireless WIFI Optional                                             |
| Voltage                         | 6-48V Wide Voltage, UPS Tech Protect,Sudden Voltage can bear 70V   |
|                                 |                                                                    |

| Others        | RS232 Interface for Remote Control                         |
|---------------|------------------------------------------------------------|
| Network       | RJ45 10M/100M Ethernet Port                                |
| CMS Software  | Free CMS Software with <b>Mobile Phone APP</b> Free To You |
| Certification | CE FCC RoHS Standard                                       |
| Warranty      | 12 Months Factory Warranty Time                            |
| Weight & Size | 150*130*40mm; G.W: 2Kg                                     |