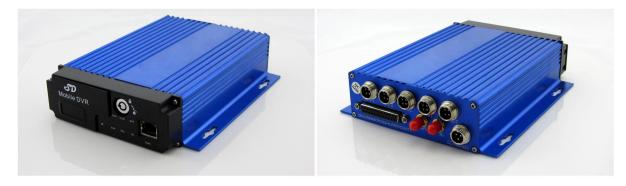

### 8CH HDD Mobile DVR GPS 3G WIFI Support 8pcs Cameras With IR Remote Control

RCM-MDR9808WSG

### **Picture Shooting**