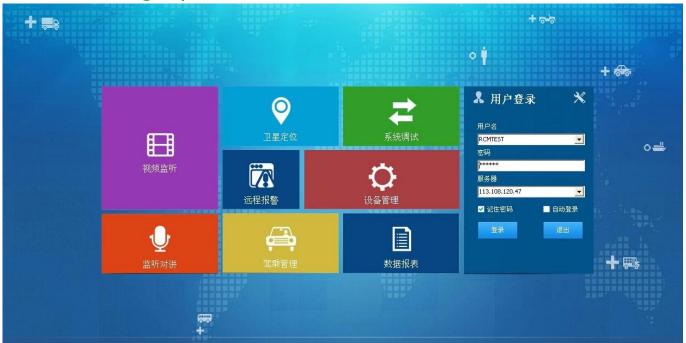

### Client user graphical interface

Our mdvr supports PC, mobile phone and other mobile client monitoring.

**Appliacation** 

### **FUNCTIONS**

- Video& Audio real-time monitoring
- Online Vehicle Status
- Satellite Map
- GPS
- Video Storage
- Tracking Display
- Intercom
- Fuel Sensor
- G-Sensor
- Temperature-Sensor

certificate