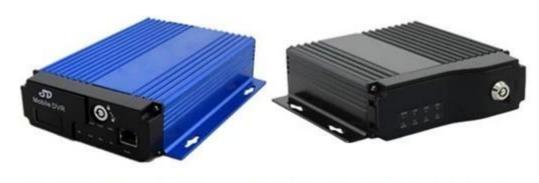

Can Expand GPS Module inside                                         |
| Extend<br>Interface  | Intercom              | Can Expand Intercom Module Inside                                    |

|           | Power Consumption   | DC8-36V 5% ≤10W          |
|-----------|---------------------|--------------------------|
|           | Working Temperature | -20°C ~ +85°C ≤80%       |
|           | Clock               | Built-In Clock, Calendar |
| Dackaging | Product Size        | 170(L)*141(W)*41(H)mm    |
|           | Product Net Weight  | 0.7KG                    |

### Our CMS software application[]



For Windows PC real-time Surveillance

For IOS & Android OS Mobile Phone Surveillance



## **Our Mobile DVR project for vehicles**





## **Certification:**



#### **Related Products:**



SD Mobile DVR with 3G GPS



#### **Cooperation Terms:**

Payment terms: T/T, Western Union, MoneyGram, Paypal

**Delivery time:** Within 5 working days after confirm the payment.

Warranty: 12 months

Shipping way: DHL, UPS, FedEx, EMS, TNT etc.

#### **Packing ways:**



**Richmor Brand Package** 

Standard Package

#### **After-sales Service:**

- 1. After you receive our products, we will assist you to realize how to use it.
- 2. Offer you the software if you use our mobile DVR.
- 3. Twelve months warranty
- 4. During our warranty, if you have any problem, we can help you to solve it.
- 5. During our warranty, you can return to us to repair it.

Remark: All qualified returns/replacement must be guided by us, or won't accept your return without informing us in advance.

About Us[]