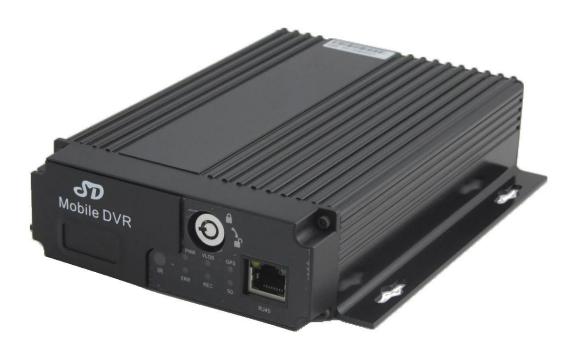

Vehicle video recorder manufacturer, Mini wifi dvr wholesales

# Vehicle video recorder wholesales

## Model: RCM-MDR501WDG

#### **Main Feature:**

- 1. 4 channel SD card Mobile DVR
- 2. Support 3G, GPS function
- 3. Support PTZ remote control
- 4. Support real-time surveillance
- 5. Supports SD overwritten by days
- 6. Supports backup and upgrade with SD card
- 7. Self recorvery after power reconnected
- 8. Stable aluminum alloy structure with shock absorber



## **Pictures**[]



# **Specification:**

| Items                | Device parameters     | Performance index                                                    |
|----------------------|-----------------------|----------------------------------------------------------------------|
| Name                 | Product Name          | 4 Channel Mobile DVR (SD Storage)                                    |
| System               | Operation System      | Linux                                                                |
|                      | Operation Interface   | Graphical Interfaces, Chinese/English optional                       |
|                      | File System           | Proprietary Format                                                   |
|                      | System Pri