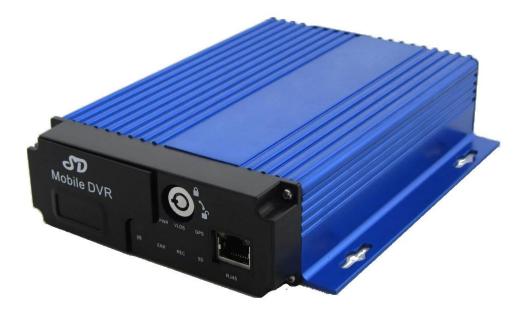

Vehicle video recorder manufacturer, Mini wifi dvr wholesales

# Vehicle video recorder wholesales

## Model: RCM-MDR501WDG

#### **Main Feature:**

- 1. 4 channel SD card Mobile DVR
- 2. Support 3G, GPS function
- 3. Support PTZ remote control
- 4. Support real-time surveillance
- 5. Supports SD overwritten by days
- 6. Supports backup and upgrade with SD card
- 7. Self recorvery after power reconnected
- 8. Stable aluminum alloy structure with shock absorber



## **Pictures**[]



# **Specification:**

| Items                | Device parameters     | Performance index                                                    |
|----------------------|-----------------------|----------------------------------------------------------------------|
| Name                 | Product Name          | 4 Channel Mobile DVR (SD Storage)                                    |
| System               | Operation System      | Linux                                                                |
|                      | Operation Interface   | Graphical Interfaces, Chinese/English optional                       |
|                      | File System           | Proprietary Format                                                   |
|                      | System Privileges     | User Pa