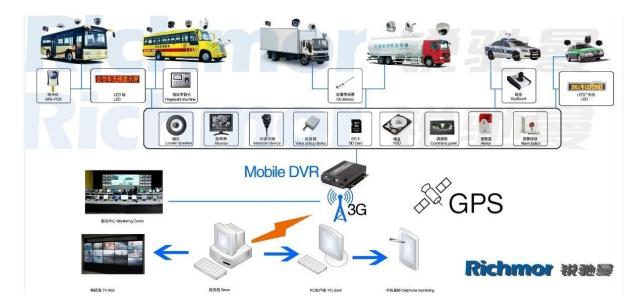

#### **Main Feature:**

- 1. 4 channel SD card Mobile DVR
- 2. Support 3G, GPS function
- 3. Support PTZ remote control
- 4. Support real-time surveillance
- 5. Supports SD overwritten by days
- 6. Supports backup and upgrade with SD card
- 7. Self recorvery after power reconnected
- 8. Stable aluminum alloy structure with shock absorber

# **Specification:**

| Items                | Device parameters     | Performance index                                                    |
|----------------------|-----------------------|----------------------------------------------------------------------|
| Name                 | Product Name          | 4 Channel Mobile DVR (SD Storage)                                    |
| System               | Operation System      | Linux                                                                |
|                      | Operation Interface   | Graphical Interfaces, Chinese/English optional                       |
|                      | File System           | Proprietary Format                                                   |
|                      | System Privileges     | User Password                                                        |
| Video                | Video Input           | 4ch SDI Independent Input: 1.0Vp-p∏75Ω.Both B&W and<br>Color Cameras |
|                      | Video Output          | 1 Channel PAL/NTSC Output, 1.0Vp-p[]75Ω[] Composite<br>Video Signal  |
|                      | Video Display         | 1 Or 4 Screen Display                                                |
|                      | Video Standard        | PAL:25frames/Sec;NTSC:30frames/Sec                                   |
|                      | System Resources      | PAL:100 Frames; NTSC:120 Frames                                      |
|                      | Audio Input           | Two Channels Independent Input 500 $\Omega$                          |
| Audio                | Audio Output          | 1 Channel(4 Channels Can Be Convert Freely)                          |
|                      | Basic Output Level    | 1.0-2.2V                                                             |
|                      | Distortion Plus Noise | ≤-30dB                                                               |
|                      | Recording Mode        | Sound And Image Synchronization                                      |
|                      | Audio Compression     | ADPCM                                                                |
| Alarm                | Alarm in              | 4 Channels Independent Input. High Voltage Trigger                   |
|                      | Alarm out             | 2 Channels Independent output                                        |
|                      | Move Detect           | available                                                            |
| Network<br>Interface | 3G                    | Can Expand One WCDMA or CDMA2000 Module Inside                       |
| GPS<br>Interface     | GPS                   | Can Expand GPS Module inside                                         |
| Extend<br>Interface  | Intercom              | Can Expand Intercom Module Inside                                    |

|           | Power Consumption   | DC8-36V 5% ≤10W          |
|-----------|---------------------|--------------------------|
|           | Working Temperature | -20°C ~ +85°C ≤80%       |
|           | Clock               | Built-In Clock, Calendar |
| Dackaging | Product Size        | 170(L)*141(W)*41(H)mm    |
|           | Product Net Weight  | 0.7KG                    |

### Our CMS software application[]

For Windows PC real-time Surveillance

For IOS & Android OS Mobile Phone Surveillance