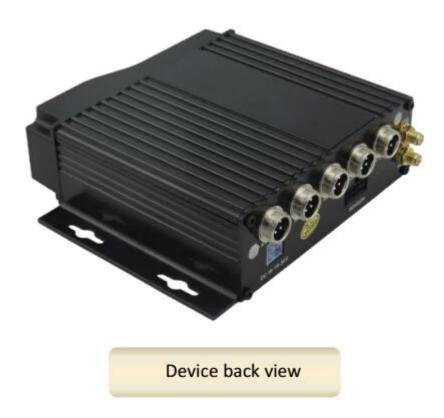

h Cost Performance with reliable stability, simple and clear operation menu.

| RCM-MDR 210 Series |                                               |  |
|--------------------|-----------------------------------------------|--|
| Model NO.          | Function                                      |  |
| RCM-MDR210XXXI     | Basic Recording,G-Sensor, Single SD card slot |  |
| RCM-MDR210XGXX     | GPS, G-Sensor, Single SD card slot            |  |
| RCM-MDR210WGSX     | 3G, GPS, G-Sensor, Dual SD card slot          |  |
| RCM-MDR210FGSX     | 3G, 4G, GPS, G-Sensor, Dual SD card slot      |  |
| RCM-MDR210WGDX     | 3G, WIFI, GPS, G-Sensor, Dual SD card slot    |  |
| RCM-MDR210FGDX     | 3G, 4G, WIFI, GPS, G-Sensor,Dual SD card slot |  |

# **Detail pictures**

#### 4ch 720P 3G 4G Mobile DVR



4ch 720P 3G 4G Mobile DVR



4ch 720P 3G 4G Mobile DVR

## **LED Indicators**



4ch 720P 3G 4G Mobile DVR

## **Back Panel**



## **RCM-MDR210 Parameter Sheet**

| Item                |                          | Parameter                                                                                                                                                                                                                                                                                          |
|---------------------|--------------------------|------------------------------------------------------------------------------------------------------------------------------------------------------------------------------------------------------------------------------------------------