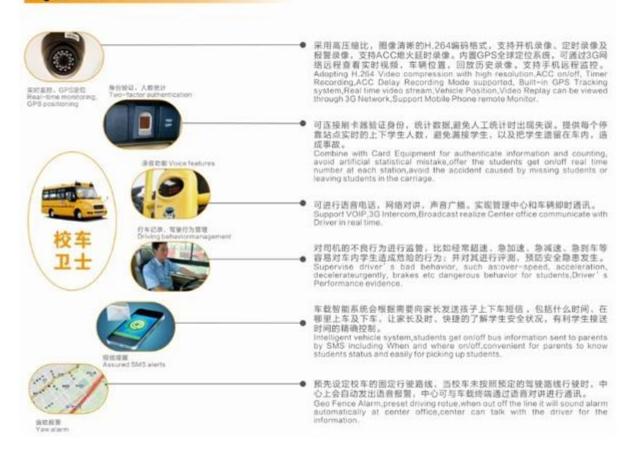

## **Richmor surveillance GUI**

The main menu includes: Search, System setup, Rec setup, Network setup, Alarm setup, Peripheral setup, System Tools, System Information, as below: