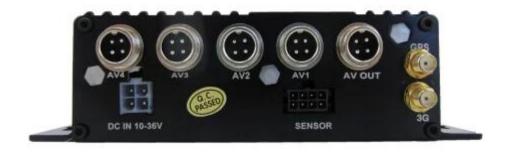

|  |
|--------------------|-----------------------------------------------|--|
| Model NO.          | Function                                      |  |
| RCM-MDR210XXXI     | Basic Recording,G-Sensor, Single SD card slot |  |
| RCM-MDR210XGXX     | GPS, G-Sensor, Single SD card slot            |  |
| RCM-MDR210WGSX     | 3G, GPS, G-Sensor, Dual SD card slot          |  |
| RCM-MDR210FGSX     | 3G, 4G, GPS, G-Sensor, Dual SD card slot      |  |
| RCM-MDR210WGDX     | 3G, WIFI, GPS, G-Sensor, Dual SD card slot    |  |
| RCM-MDR210FGDX     | 3G, 4G, WIFI, GPS, G-Sensor,Dual SD card slot |  |

# **Detail pictures**

#### 4ch 720P 3G 4G Mobile DVR



4ch 720P 3G 4G Mobile DVR



4ch 720P 3G 4G Mobile DVR

## **LED Indicators**



4ch 720P 3G 4G Mobile DVR

## **Back Panel**



## **RCM-MDR210 Parameter Sheet**

| Item                |                          | Parameter                                                                                                                                                                                                                                                                                          |
|---------------------|--------------------------|----------------------------------------------------------------------------------------------------------------------------------------------------------------------------------------------------------------------------------------------------------------------------------------------------|
| OS                  |                          | Linux