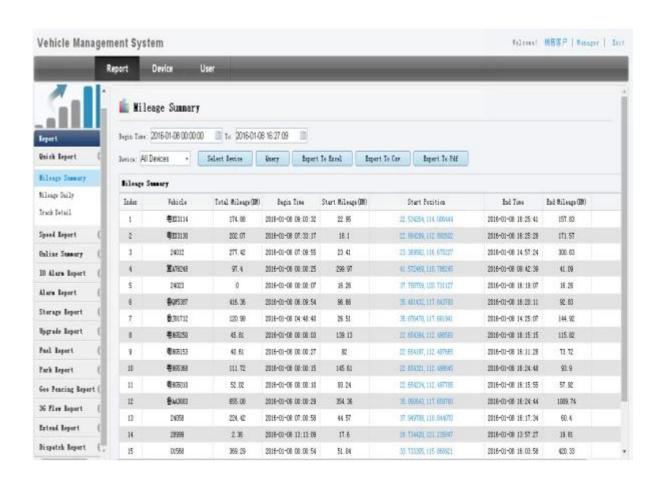

dity          | 20% to 80%                                                                                           |
|                         | Password          | User/Admin 2 Level Different Password                                                                |
| Security                | Size              | 112(W) x36(H) x138(D) mm                                                                             |
| others                  | Net Weight        | 360g                                                                                                 |

## **Richmor surveillance GUI**

The main menu includes: Search, System setup, Rec setup, Network setup, Alarm setup, Peripheral setup, System Tools, System Information, as below:



### **Richmor Mobile DVR Mileage Summary**



# **Player software interface**



Romote Viewing Surveillance 3G 4G Mobile DVR School bus solution









#### Richmor actual case



## **Application**

Widely used in passenger car, bus, taxi, school bus, lorry, dangerous vehicle, personal car and ship etc.



## **Buying Guides**

**Packaging** 

1 unit with all standard accessories such as AV Cables/IO Cable/Power Cable/Key etc

Neutral paper box or Color paper box with Logo Richmor printed, also welcome customized package.



Richmor Brand Package

Standard Package

### **Cooperation Terms**

## **Shipping Info**

#### **Estimated Shipping Time**

- a. 3-5 working days after payment cleared for sample order.
- b. 5-10 working days after payment cleared depends on order quantity for bulk order.

#### Remarks:

- 1.Order will be di