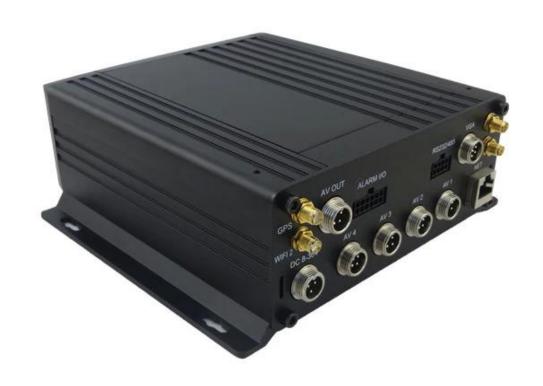

| Audio                 | Audio Input      | 4CH Aviation Plug Input                                       |
|-----------------------|------------------|---------------------------------------------------------------|
|                       | Audio Output     | 2CH,headphone connect at front panel,                         |
|                       |                  | BNC Connect on Back panel                                     |
|                       | Compression      | G.726 compression, 8KB/s speed                                |
| Alarm Input           |                  | 7CH Alarm Input,1CH AD Input,                                 |
|                       |                  | impulse speed input,Alarm Linkage                             |
| Alarm Output          |                  | 2CH Alarm Output, Support Light/                              |
|                       |                  | Sound alarm sensor, Oil/Power cut off                         |
| Interface             |                  | 3CH RS232, POS/Fuel Sensor/                                   |
|                       |                  | LED Advertisement Connection                                  |
|                       |                  | 2CH 485 Interface, Connect PTZ Camera                         |
|                       |                  | 2CH CAN interface                                             |
| Wireless Transmission |                  | Support Built in 3G transmission,                             |
|                       |                  | WCDMA, CDMA2000,GPRS, EDGE□                                   |
|                       |                  | Built in 4G module optional, TDD-LTE, FDD-LTE                 |
| GPS Position          |                  | Support Built GPS/BD Module                                   |
|                       | HDD              | Max 2.5" 2TB HDD                                              |
| Storage               | SD Card          | Max 128GB SD Card Mirror Recording Keep Data Safety           |
|                       | Update           | Support USB Updating, SD Card Updatin,<br>OTA Remote Updating |
|                       | File Format      | H.264                                                         |
|                       | File System      | Special FAT32 File System                                     |
|                       | USB              | USB Interface on Front Panel for                              |
|                       |                  | data back up by U Disk,Hard Disk                              |
| Record Replay         | Video Search     | Search By Record Time/Record Type etc                         |
|                       | Playback         | Max support 4CH Replay /Stop/Fast/Slow at same time           |
|                       |                  | Support forward and backward                                  |
|                       |                  | play at the speed of: x 2,x4,x8,x16.                          |
| Security              |                  | User/Admin 2 Level Different Password                         |
| Optional Functions    | Voice Call       | Support voice call each other                                 |
|                       | Serial Expand    | Support LED Advertisement Panel Oil Sensor                    |
|                       |                  | POS□Bus Station Broadcaster□ Car OBD,ect.external dev         |
| V-1 C D               | D M              | ice                                                           |
| Voltage & Power       | Power Management | Wide Voltage.Support Timed/Delay off                          |
|                       | Input Voltage    | DC:+6V - +36V                                                 |
|                       | Power            | Working []5W                                                  |
|                       | Temperature      | -20°C - +70°C                                                 |
| Working Environment   | -                | 20% - 80%                                                     |
|                       | Size             | 200 □D□* 187□W□* 62□H□ mm                                     |
| Others                | Weight           | 1.90 Kg                                                       |