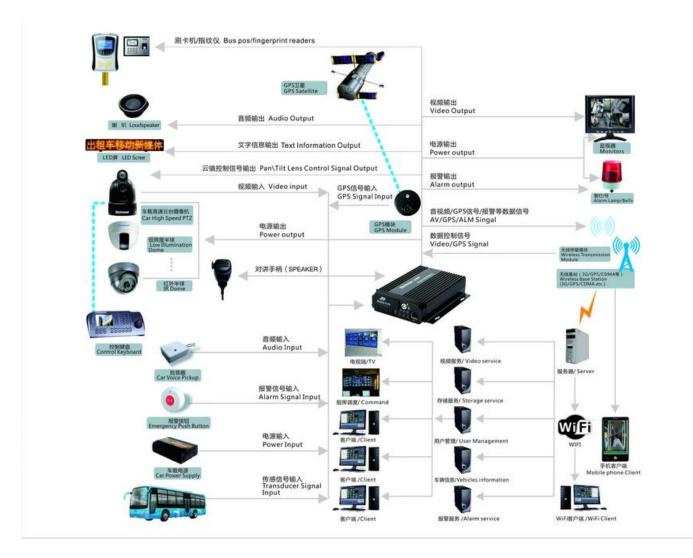

2CH independent alarm output.
- 9. Support 2 CAN interfaces.
- 10. Support HDD heating functions, can work in harsh environment.
- 11. Support GPS/BD/G-Sensor Extension modul;
- 12. Realize real-time monitor through 3G/4G;
- 13. Support WIFI module, can download data automatically.
- 14 Support Broadcast/Intercom/Text sent etc;can add oil sensor/temperature sensor/POS/LED Advertis ement Panel;
- 15. Support SMS remote configure/ control device;
- 16. OTA(On-The-
- Air) Device automatically upgrade function, can upgrade to updated version, maintenance is more convenient.
- 17. Support voice call function.
- 18. Support IOS/Android Phone Remote monitor

#### PC Software interface for gps tracking



#### **Android/IOS APP Monitor**



**Server software interface** 



#### **Application**



Other related kinds of mobile DVR

### Richmor 锐驰曼

Do Our Best To Be Better For You !

## Product Introduction



7104/7204 720P/1080P Series-AHD 4CH(Top Sale)



7105 Series-AHD 5CH



8114 Series-AHD 4CH 9108 Series-8ch NVR /9204 Series-4ch NVR



7008 Series-D1/720P 8CH

HDD Mobile DVR Series





**Good Relationship with our Customers** 









For more information pls feel free to contact Amily:

**Email:** overseasales-2@rcmcctv.com

**Skype:** rcmcctvsales2

QQ: 2355778097

**MB/whatsapp:** +86 18929314790