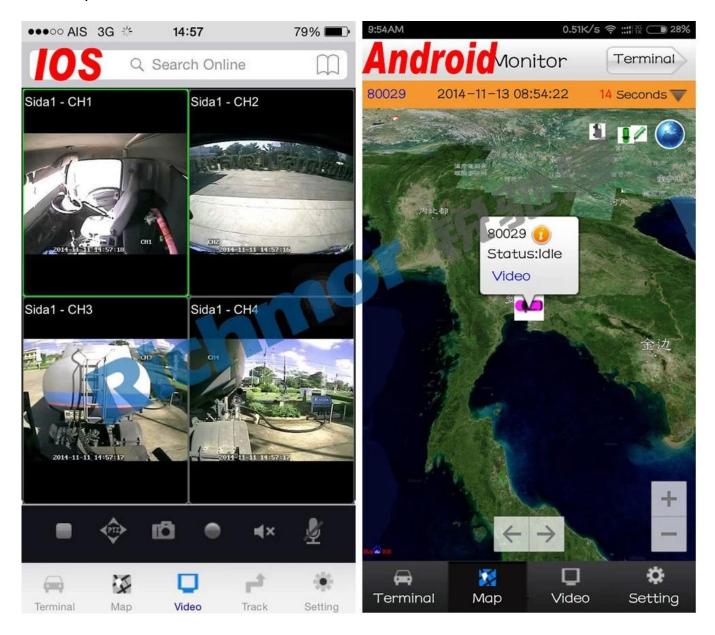

9CH alarm input (1CH analog input + 8CH IO alarm input ), 2CH independent alarm output.
- 9. Support 2 CAN interfaces.
- 10. Support HDD heating functions, can work in harsh environment.
- 11. Support GPS/BD/G-Sensor Extension modul;
- 12. Realize real-time monitor through 3G/4G;
- 13. Support WIFI module, can download data automatically.
- 14 Support Broadcast/Intercom/Text sent etc;can add oil sensor/temperature sensor/POS/LED Advertis ement Panel;
- 15. Support SMS remote configure/ control device;
- 16. OTA(On-The-
- Air) Device automatically upgrade function, can upgrade to updated version, maintenance is more convenient.
- 17. Support voice call function.
- 18. Support IOS/Android Phone Remote monitor

#### PC Software interface for gps tracking



#### **Android/IOS APP Monitor**



**Server software interface** 



#### **Application**



Other related kinds of mobile DVR

### Richmor 锐驰曼

Do Our Best To Be Better For You !

## Product Introduction



7104/7204 720P/1080P Series-AHD 4CH(Top Sale)



7105 Series-AHD 5CH



8114 Series-AHD 4CH 9108 Series-8ch NVR /9204 Series-4ch NVR



7008 Series-D1/720P 8CH

HDD Mobile DVR Series





**Good Relationship with our Customers** 









For more information pls feel free to contact Amily:

**Email:** overseasales-2@rcmcctv.com

**Skype:** rcmcctvsales2

QQ: 2355778097

**MB/whatsapp:** +86 18929314790