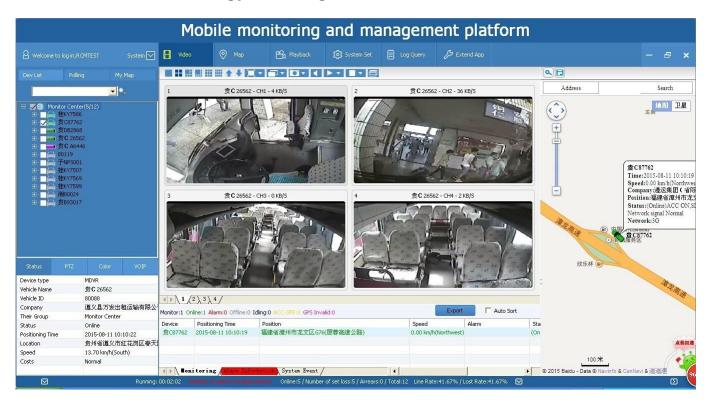

kup and device upgrade.
- 8. Support 9CH alarm input (1CH analog input + 8CH IO alarm input ), 2CH independent alarm output.
- 9. Support 2 CAN interfaces.
- 10. Support HDD heating functions, can work in harsh environment.
- 11. Support GPS/BD/G-Sensor Extension modul;
- 12. Realize real-time monitor through 3G/4G;
- 13. Support WIFI module, can download data automatically.
- 14 Support Broadcast/Intercom/Text sent etc;can add oil sensor/temperature sensor/POS/LED Advertis ement Panel;
- 15. Support SMS remote configure/ control device;
- 16. OTA(On-The-
- Air) Device automatically upgrade function, can upgrade to updated version, maintenance is more convenient.
- 17. Support voice call function.
- 18. Support IOS/Android Phone Remote monitor

#### PC Software interface for gps tracking



#### **Android/IOS APP Monitor**



**Server software interface** 



#### **Application**



Other related kinds of mobile DVR

### Richmor 锐驰曼

Do Our Best To Be Better For You !

## Product Introduction



7104/7204 720P/1080P Series-AHD 4CH(Top Sale)



7105 Series-AHD 5CH



8114 Series-AHD 4CH 9108 Series-8ch NVR /9204 Series-4ch NVR



7008 Series-D1/720P 8CH

HDD Mobile DVR Series





**Good Relationship with our Customers** 









For more information pls feel free to contact Amily:

**Email:** overseasales-2@rcmcctv.com

**Skype:** rcmcctvsales2

QQ: 2355778097

**MB/whatsapp:** +86 18929314790