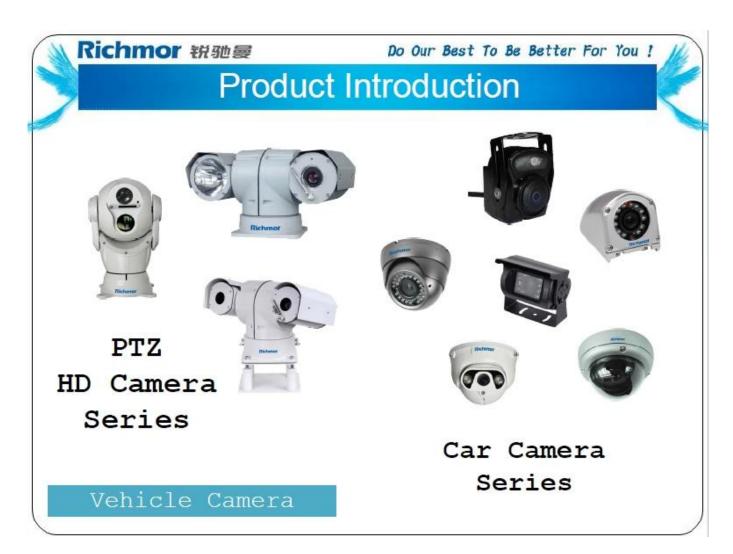

ast/Intercom/Text sent etc;can add oil sensor/temperature sensor/POS/LED Advertis ement Panel;
- 15. Support SMS remote configure/ control device;
- 16. OTA(On-The-
- Air) Device automatically upgrade function, can upgrade to updated version, maintenance is more convenient.
- 17. Support voice call function.
- 18. Support IOS/Android Phone Remote monitor

#### PC Software interface for gps tracking



#### **Android/IOS APP Monitor**



**Server software interface** 



#### **Application**



Other related kinds of mobile DVR

### Richmor 锐驰曼

Do Our Best To Be Better For You !

## Product Introduction



7104/7204 720P/1080P Series-AHD 4CH(Top Sale)



7105 Series-AHD 5CH



8114 Series-AHD 4CH 9108 Series-8ch NVR /9204 Series-4ch NVR



7008 Series-D1/720P 8CH

HDD Mobile DVR Series





**Good Relationship with our Customers** 









For more information pls feel free to contact Amily:

**Email:** overseasales-2@rcmcctv.com

**Skype:** rcmcctvsales2

QQ: 2355778097

**MB/whatsapp:** +86 18929314790