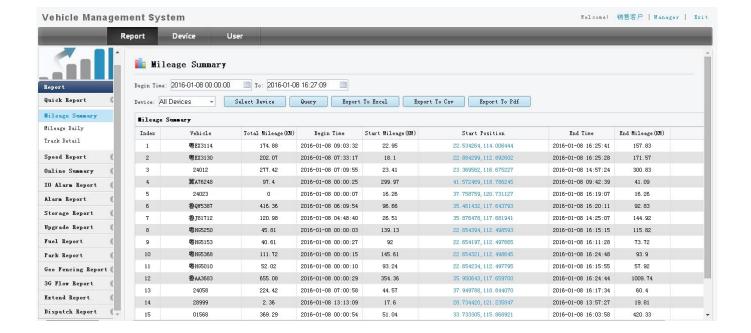

+ 8CH IO alarm input ), 2CH independent alarm output.
- 9. Support 2 CAN interfaces.
- 10. Support HDD heating functions, can work in harsh environment.
- 11. Support GPS/BD/G-Sensor Extension modul;
- 12. Realize real-time monitor through 3G/4G;
- 13. Support WIFI module, can download data automatically.
- 14 Support Broadcast/Intercom/Text sent etc;can add oil sensor/temperature sensor/POS/LED Advertis ement Panel;
- 15. Support SMS remote configure/ control device;
- 16. OTA(On-The-
- Air) Device automatically upgrade function, can upgrade to updated version, maintenance is more convenient.
- 17. Support voice call function.
- 18. Support IOS/Android Phone Remote monitor

#### PC Software interface for gps tracking



#### **Android/IOS APP Monitor**



**Server software interface** 



#### **Application**



Other related kinds of mobile DVR

### Richmor 锐驰曼

Do Our Best To Be Better For You !

## Product Introduction



7104/7204 720P/1080P Series-AHD 4CH(Top Sale)



7105 Series-AHD 5CH



8114 Series-AHD 4CH 9108 Series-8ch NVR /9204 Series-4ch NVR



7008 Series-D1/720P 8CH

HDD Mobile DVR Series





**Good Relationship with our Customers** 









For more information pls feel free to contact Amily:

**Email:** overseasales-2@rcmcctv.com

**Skype:** rcmcctvsales2

QQ: 2355778097

**MB/whatsapp:** +86 18929314790