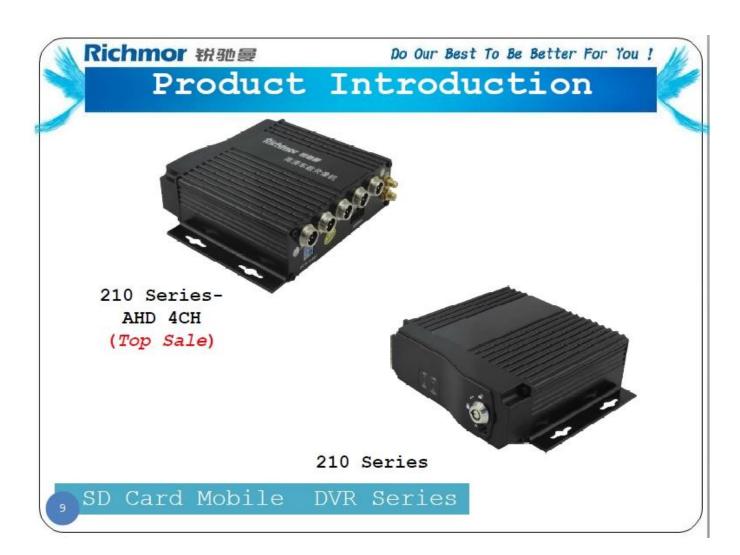

dcast/Intercom/Text sent etc;can add oil sensor/temperature sensor/POS/LED Advertis ement Panel;
- 15. Support SMS remote configure/ control device;
- 16. OTA(On-The-
- Air) Device automatically upgrade function, can upgrade to updated version, maintenance is more convenient.
- 17. Support voice call function.
- 18. Support IOS/Android Phone Remote monitor

#### PC Software interface for gps tracking



#### **Android/IOS APP Monitor**



**Server software interface** 



#### **Application**



Other related kinds of mobile DVR

### Richmor 锐驰曼

Do Our Best To Be Better For You !

## Product Introduction



7104/7204 720P/1080P Series-AHD 4CH(Top Sale)



7105 Series-AHD 5CH



8114 Series-AHD 4CH 9108 Series-8ch NVR /9204 Series-4ch NVR



7008 Series-D1/720P 8CH

HDD Mobile DVR Series





**Good Relationship with our Customers** 









For more information pls feel free to contact Amily:

**Email:** overseasales-2@rcmcctv.com

**Skype:** rcmcctvsales2

QQ: 2355778097

**MB/whatsapp:** +86 18929314790