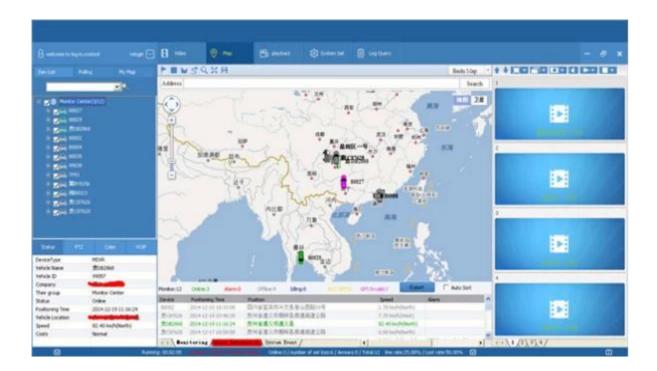

# Surveillance platform Playback

|                                                                                                                                   | <b>∏</b> Fils                                     | Q Video                                                                                                                                                                                                                                                                                                                                                                                                                                                                                                                                                                                                                                                                                                                                                                                                                                                                                                                                                                                                                                                                                                                                                                                                                                                                                                                                                                                                                                                                                                                                                                                                                                                                                                                                                                                                                                                                                                                                                                                                                                                                                                                        |                                                    |                                                               |           |                                                           |       |                 |
|-----------------------------------------------------------------------------------------------------------------------------------|---------------------------------------------------|--------------------------------------------------------------------------------------------------------------------------------------------------------------------------------------------------------------------------------------------------------------------------------------------------------------------------------------------------------------------------------------------------------------------------------------------------------------------------------------------------------------------------------------------------------------------------------------------------------------------------------------------------------------------------------------------------------------------------------------------------------------------------------------------------------------------------------------------------------------------------------------------------------------------------------------------------------------------------------------------------------------------------------------------------------------------------------------------------------------------------------------------------------------------------------------------------------------------------------------------------------------------------------------------------------------------------------------------------------------------------------------------------------------------------------------------------------------------------------------------------------------------------------------------------------------------------------------------------------------------------------------------------------------------------------------------------------------------------------------------------------------------------------------------------------------------------------------------------------------------------------------------------------------------------------------------------------------------------------------------------------------------------------------------------------------------------------------------------------------------------------|----------------------------------------------------|---------------------------------------------------------------|-----------|-----------------------------------------------------------|-------|-----------------|
| Date<br>2015<br>Dec.                                                                                                              | Directory C<br>Time Range All<br>Event Type I All | 0-2 2-4 4-                                                                                                                                                                                                                                                                                                                                                                                                                                                                                                                                                                                                                                                                                                                                                                                                                                                                                                                                                                                                                                                                                                                                                                                                                                                                                                                                                                                                                                                                                                                                                                                                                                                                                                                                                                                                                                                                                                                                                                                                                                                                                                                     | act Folder<br>6 6-8 8-10 10-1<br>┌ 1/0_3 ┌ 1/0_4 ┌ | 12 12-14 14-18<br>1/0_5 ∏ 1/0_6 ∏                             |           |                                                           |       | areh<br>Alarn F |
| Dun Hon Tue Wed Thu. Pr. 3et<br>0 1 2 3 4 5<br>6 7 8 9 10 11 12<br>13 14 15 16 17 16 19<br>20 21 22 23 24 25 16<br>27 28 20 30 31 | Deterription<br>Begin:<br>Duratian:<br>Event Type | Beers<br>Begin<br>Durats<br>Bown                                                                                                                                                                                                                                                                                                                                                                                                                                                                                                                                                                                                                                                                                                                                                                                                                                                                                                                                                                                                                                                                                                                                                                                                                                                                                                                                                                                                                                                                                                                                                                                                                                                                                                                                                                                                                                                                                                                                                                                                                                                                                               | an: :                                              | Description<br>Begin:<br>Duration:<br>Event Type:             | 6         | Description<br>Bagin:<br>Durition:<br>Erent Type:         |       |                 |
|                                                                                                                                   | Deteription.<br>Begin:<br>Durolin:<br>Event Type  | Description Descripti Description Description Description Description Descript | 201                                                | Description<br>Begin:<br>Duration:<br>Event Type:<br>Groups 1 | Pages 1   | Description<br>Begia:<br>Duration:<br>Ermai Type:<br>IK K | × лр  | Ge              |
| 00:00 02<br>A11<br>2<br>3<br>4                                                                                                    | 200, 04200, 0                                     | 5:00 05:00,                                                                                                                                                                                                                                                                                                                                                                                                                                                                                                                                                                                                                                                                                                                                                                                                                                                                                                                                                                                                                                                                                                                                                                                                                                                                                                                                                                                                                                                                                                                                                                                                                                                                                                                                                                                                                                                                                                                                                                                                                                                                                                                    | 10:00 12:00                                        | 14:00 16                                                      | :00 18:00 | 20:00                                                     | 22:00 | 24:0            |