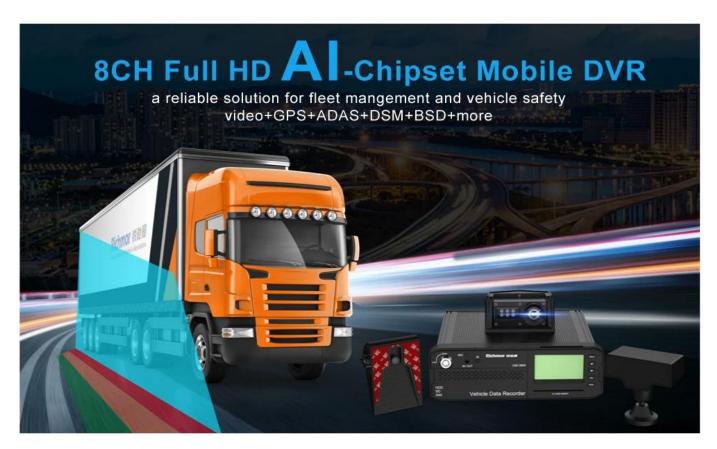

#### **Product details**

# System Selling Points:

- 1) MDVR + AI All-In-One. Monitoring and Enhance Driving Safety at the same time.
- 2) Strongly Support ADAS+DSM+BSD. Further support HOD, 360 degree view, etc.
- 3) 8 channel full HD (1080P) video recording, H.265.
- 4) World first AI MDVR, 1.2T computing NPU ensures high accuracy and stable performance.

#### What does this system combine?

MDVR + ADAS cam + DSM cam + BSD cam + inner&outer Speaker

AI-Chipset MDVR 8CH Full HD + H.265 + GPS + 3G/4G + WIFI (optional) Algorithm is written inside the MDVR chipsets.

### ADAS(Advanced Driving Assistance System)

Collision Warning/Passenger Detection/Lane Departure Warning Enhance driving safety, Avoid accidents!!

### DSM(Driver Status Monitoring) Behavior Detection:

Fatigue/Disctraction/Smoking/Calling supported Language: English/Russian/Spanish/Portuguese/customized

# BSD (Blind Area Detection)

3-level pre-warnings Distinguish Moving Objectives Intelligently

**Installation Diagram** BSD camera supports installing on the left/right back/front side to adapt to different vehicles. Supports dual BSD detection. Quick installation and easy parameter setup.