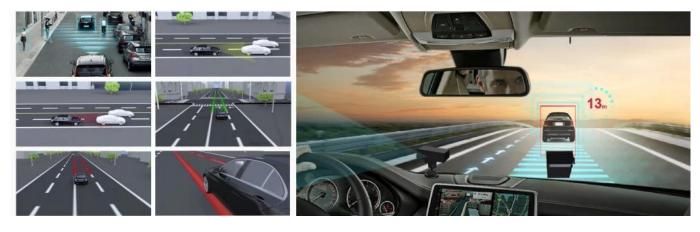

### ADAS(Advanced Driving Assistance System)

Collision Warning/Passenger Detection/Lane Departure Warning Enhance driving safety, Avoid accidents!!