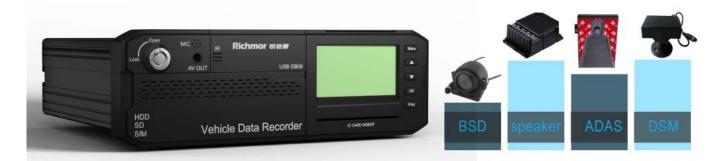

#### What does this system combine?

MDVR + ADAS cam + DSM cam + BSD cam + inner&outer Speaker

AI-Chipset MDVR 8CH Full HD + H.265 + GPS + 3G/4G + WIFI (optional) Algorithm is written inside the MDVR chipsets.

# BSD (Blind Area Detection)

3-level pre-warnings Distinguish Moving Objectives Intelligently

**Installation Diagram** BSD camera supports installing on the left/right back/front side to adapt to different vehicles. Supports dual BSD detection. Quick installation and easy parameter setup.