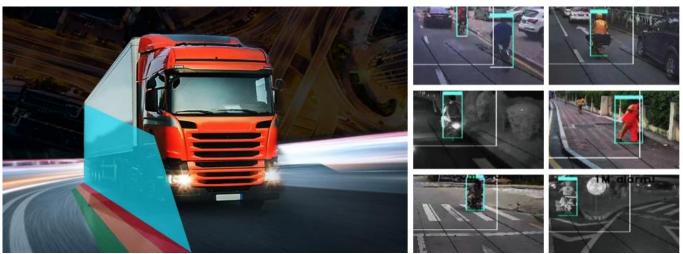

# BSD (Blind Area Detection)

3-level pre-warnings Distinguish Moving Objectives Intelligently

**Installation Diagram** BSD camera supports installing on the left/right back/front side to adapt to different vehicles. Supports dual BSD detection. Quick installation and easy parameter setup.