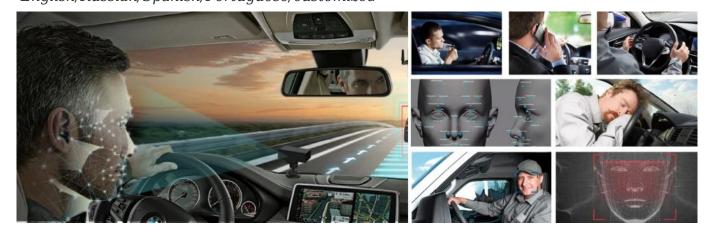

### ADAS(Advanced Driving Assistance System)

Collision Warning/Passenger Detection/Lane Departure Warning Enhance driving safety, Avoid accidents!!

### DSM(Driver Status Monitoring) Behavior Detection:

Fatigue/Disctraction/Smoking/Calling supported Language: English/Russian/Spanish/Portuguese/customized

# BSD (Blind Area Detection)

3-level pre-warnings Distinguish Moving Objectives Intelligently

**Installation Diagram** BSD camera supports installing on the left/right back/front side to adapt to different vehicles. Supports dual BSD detection. Quick installation and easy parameter setup.