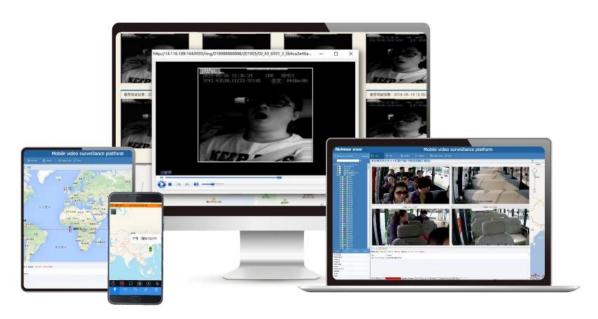

AI Platform GPS/Video/Event report PC client/Andoid APP/IOS APP/Professional player

More AI function The strong AI chipset enables this system futher supports below functions and more.