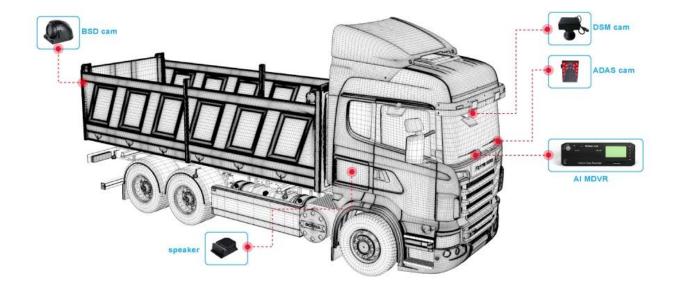

#### What does this system combine?

MDVR + ADAS cam + DSM cam + BSD cam + inner&outer Speaker

AI-Chipset MDVR 8CH Full HD + H.265 + GPS + 3G/4G + WIFI (optional) Algorithm is written inside the MDVR chipsets.

# BSD (Blind Area Detection)

3-level pre-warnings Distinguish Moving Objectives Intelligently

**Installation Diagram** BSD camera supports installing on the left/right back/front side to adapt to different vehicles. Supports dual BSD detection. Quick installation and easy parameter setup.