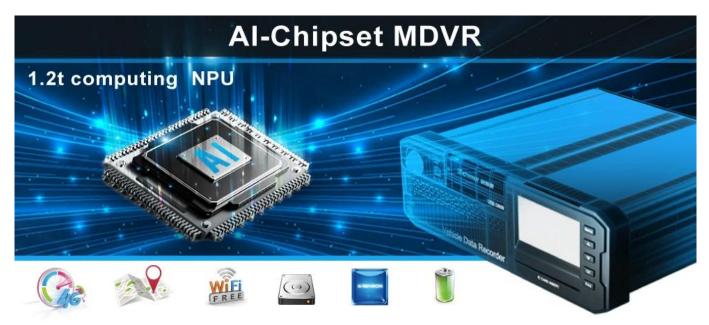

#### What does this system combine?

MDVR + ADAS cam + DSM cam + BSD cam + inner&outer Speaker

AI-Chipset MDVR 8CH Full HD + H.265 + GPS + 3G/4G + WIFI (optional) Algorithm is written inside the MDVR chipsets.

AI Platform GPS/Video/Event report PC client/Andoid APP/IOS APP/Professional player

More AI function The strong AI chipset enables this system futher supports below functions and more.