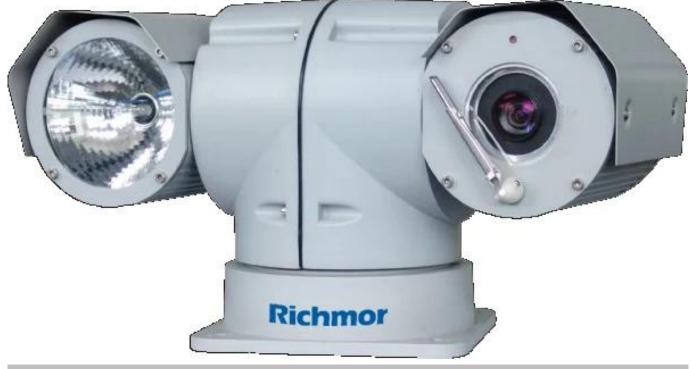

### Vehicle Use Camera Car PTZ outdoor ip explosion proof PTZ Camera for police car, RCM-IPC216

### Advantage

- 1.Super Anti Vibration shockproof protection;
- 2.IR LED Light range up to 150Meter;
- **3.Weatherproof with wiper;**
- 4. High end Sony Solution;
- 5.Cooperate with Brasil World Cup; China Board Department etc;

### Specification

| Product name           | 100m Laser CCTV PTZ Camera for police car |
|------------------------|-------------------------------------------|
| Model                  | RCM-IPC216                                |
| Image Sensor           | 1/3" Sony CCD                             |
| Signal Model           | PAL/NTSC                                  |
| Horizontal resolution  | 650TVL                                    |
| Effective pixel        | PAL:976(H)*582(V); NTSC:976(H) *494(V)    |
| Minimum illumination   | Olux,color to B/W, IR sensor, IR-CUT      |
| S/N radio              | ≥60dB (enhanced)                          |
| Backlight compensation | On/Off/Strong light inhibition            |

| With balance         | Auto/Manual                                                                                              |
|----------------------|----------------------------------------------------------------------------------------------------------|
| Iris                 | Auto/Manual                                                                                              |
| Electronic Shutter   | PAL:1/50~1/10000s; NTSC:1/60~1/12000s                                                                    |
| Focus length         | 4.8~105.6mm                                                                                              |
| Optical focus        | 22X                                                                                                      |
| Focus                | Auto/manual,take high performance DSP to achieve complete digital and ultra-high speed focusing function |
| Presets              | 256                                                                                                      |
| Pattern track        | 4 groups, each can record 200 actions                                                                    |
| Tour track           | 16 presets can join the cruise, can set the preset residence time                                        |
| Other scan           | Support horizontal scan, two points area scan, random scan                                               |
| Rotation range       | Horizontal 360° unlimited rotation, vertical 180°, auto reversal                                         |
| Rotation speed       | Horizontal: 240°/s; Vertical: 160°/s                                                                     |
| Communication        | RS485,PELCO D, PELCO P                                                                                   |
| OSD                  | Chinese/English menu                                                                                     |
| Special function     | AWB,WDR,MASK,DNR,Strong light inhibition                                                                 |
| Temperature control  | Built-in                                                                                                 |
| Intelligent IR lamps | 400m, synchronized camera angles and adjust the laser angle 2°~60<br>°at night                           |
| Power supply         | DC12V/4A                                                                                                 |
| Material             | Aluminum                                                                                                 |
| Work environment     | -20°~+50°(Select temperature control accessories),less than 95%RH                                        |