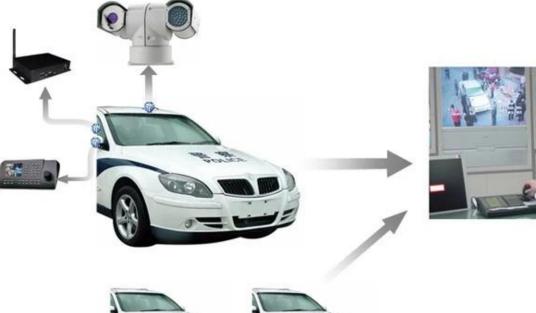

l function     | AWB,WDR,MASK,DNR,Strong light inhibition                                                                 |
| Temperature control  | Built-in                                                                                                 |
| Intelligent IR lamps | 400m, synchronized camera angles and adjust the laser angle 2°~60<br>°at night                           |
| Power supply         | DC12V/4A                                                                                                 |
| Material             | Aluminum                                                                                                 |
| Work environment     | -20°~+50°(Select temperature control accessories),less than 95%RH                                        |

# Application









## Certification



### **Related Products**



If u r interested in our dvr, pls contact Amily: whatsapp--18929314790

HDD 3G GPS WIFI G-sensor CCTV DVR

3G GPS SD Mobile DVR

**Factory Tour** 





## Richmor OEM & ODM Service Brasil World Cup Supplier



Skype: rcmcctvsales2 Contact Person: Amily