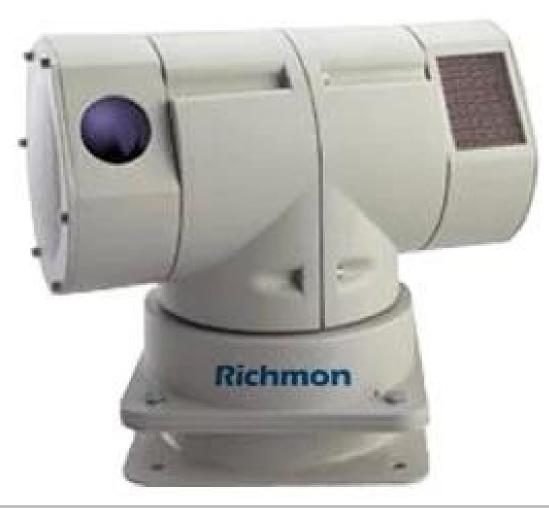

### Vehicle Use Camera Car PTZ outdoor ip explosion proof PTZ Camera for police car, RCM-IPC216

### Advantage

- 1.Super Anti Vibration shockproof protection;
- 2.IR LED Light range up to 150Meter;
- **3.Weatherproof with wiper;**
- 4. High end Sony Solution;
- 5.Cooperate with Brasil World Cup; China Board Department etc;