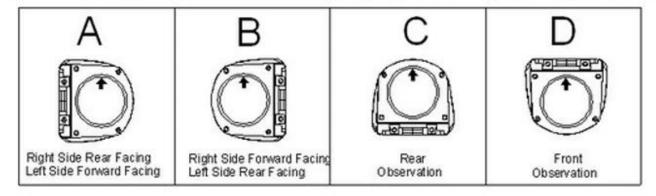

Camera Module Orientation Matches Letter Orientation Illustrated:

Richmor have **Car Side View Camera** and <u>7 Inch LCD Car Monitor</u> for Vehicle to realize real time remotely monitoring.

Car Side View Camera's Packing: