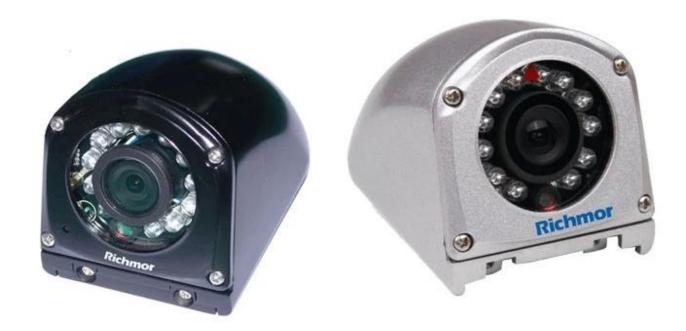

## Car Side View Camera's Character:

- 1.Metal-cases mobile side view with fixed lens.
- 2. Available in silver finish.
- 3.Low power consumption
- 4. Easy installation on ceiling or wall, surface or flush mount.
- 5.IP67 waterproof