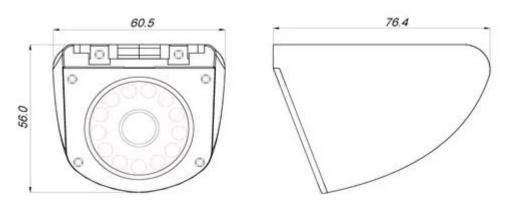

| More than 50 dB, (AGC off)                 |
|--------------------------------------------|
| Auto                                       |
| Auto                                       |
| Auto                                       |
| Auto                                       |
| 12 LEDs                                    |
| 10 Meter                                   |
| 1 Vp-p, 75Ωcomposite , BNC x1              |
| For Option                                 |
| For Options                                |
| 0.45                                       |
| f3.6mm Standard Lens,2.8mm/6mm For Options |
| N/A                                        |
| M12XP0.5mm Thread                          |
| 0-360°                                     |
| 12V DC ±10%                                |
| 210mA                                      |
| 76.4 x 60.5 x 56mm                         |
| 215g                                       |
| IP67                                       |
| -10°C to +50°C                             |
|                                            |
|                                            |