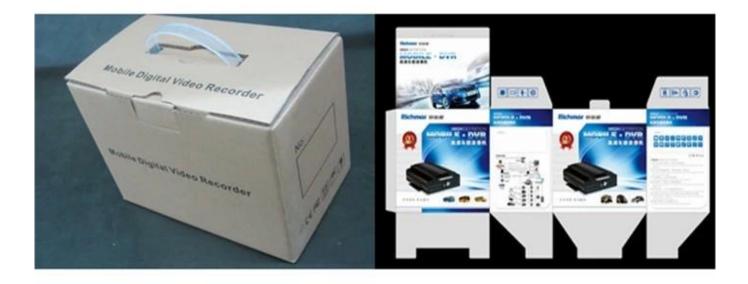

Camera Module Orientation Matches Letter Orientation Illustrated:

Richmor have **Car Side View Camera** and <u>7 Inch LCD Car Monitor</u> for Vehicle to realize real time remotely monitoring.

Car Side View Camera's Packing:

2. MOQ: 1pcs

3. Warranty : 1years

4. Package Informations: 1 pcs per box, brand packing, netural packing and customized packing

Why Choosing Us?

1.We are Alibaba Assessed 3 years Gold Supplier.

2.We are a factory manufacturing, best production capability , best quality control, Best Servi ce .