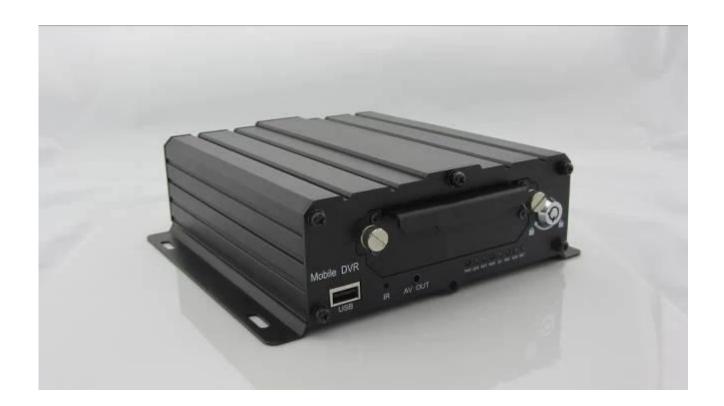

| Video Record<br>System | video input         | 8CH 960P/720P AHD input,aviation connector, 1.0Vp-p, 75Ω                                                                                                                                                                                                                                                          |
|------------------------|---------------------|-------------------------------------------------------------------------------------------------------------------------------------------------------------------------------------------------------------------------------------------------------------------------------------------------------------------|
|                        | video output        | 1 CVBS, 1.0Vp-p, 75Ω,Aviation,Support 1CH Full Screen,4CH Screen view                                                                                                                                                                                                                                             |
|                        | preview             | Support 1 channel and 4 channels preview., Support Manual/Alarm Trigger full screen preview                                                                                                                                                                                                                       |
|                        | resolution          | 720P/D1/HD1/CIF, MAX:4 channels of 720P and 4 channels of D1                                                                                                                                                                                                                                                      |
|                        | image quality       | 1-4 levels, 1 is the highest level.                                                                                                                                                                                                                                                                               |
|                        | video standard      | PAL: 100f/s , CCIR625 line,50field;<br>NTSC: 120f/s, CCIR525 line,60field;<br>CIF: 256Kbps ~ 1.5Mbps, 8 level video quality optional;<br>HD1: 600Kbps ~ 2.5Mbps, 8 level video quality optional;<br>D1: 800Kbps ~ 3Mbps, 8 level video quality optional;<br>720P: 4Mbps-6Mbps, multi level video quality optional |
|                        | record mode         | The default setting is auto recording after power on. Timed recording, alarm trigger recording and manual recording are supported.                                                                                                                                                                                |
|                        | audio input         | 4CH Aviation Plug Input                                                                                                                                                                                                                                                                                           |
| Audio                  | audio output        | 2CH,headphone connect at front panel, BNC Connect on Back panel                                                                                                                                                                                                                                                   |
|                        | compression         | G.726 compression, 8KB/s speed                                                                                                                                                                                                                                                                                    |
| Alarm Input            |                     | 7CH Alarm Input,1CH AD Input,impulse speed input,Alarm Linkage                                                                                                                                                                                                                                                    |
| Alarm Output           |                     | 2CH Alarm Output, Support Light/Sound alarm sensor, Oil/Power cut off                                                                                                                                                                                                                                             |
| Interface              |                     | 3CH RS232, POS/Fuel Sensor/LED Advertisement Connection                                                                                                                                                                                                                                                           |
|                        |                     | 1CH 485 Interface,Connect PTZ Camera                                                                                                                                                                                                                                                                              |
| Wireless Transmission  |                     | Support Built in 3G transmission,, WCDMA, CDMA2000,GPRS, EDGE;<br>Built in 4G module optional, TDD-LTE, FDD-LTE                                                                                                                                                                                                   |
| GPS Position           |                     | Support Built GPS/BD Module                                                                                                                                                                                                                                                                                       |
|                        | HDD                 | Max 2.5" 1TB HDD                                                                                                                                                                                                                                                                                                  |
|                        | SD Card             | Max 128GB SD Card Mirror Recording Keep Data Safety                                                                                                                                                                                                                                                               |
| Storage                | update              | Support USB Updating, SD Card Updating, OTA Remote Updating                                                                                                                                                                                                                                                       |
|                        | file format         | H.264                                                                                                                                                                                                                                                                                                             |
|                        | file system         | Special FAT32 File System                                                                                                                                                                                                                                                                                         |
|                        | USB                 | USB Interface on Front Panel for data back up by U Disk,Hard Disk                                                                                                                                                                                                                                                 |
| Pocard Paplay          | video search        | Search By Record Time/Record Type etc                                                                                                                                                                                                                                                                             |
| Record Replay          | playback            | Max support 4CH Replay /Stop/Fast/Slow at same time<br>Support forward and backward play at the speed of: x 2,x4,x8,x16.                                                                                                                                                                                          |
| Securi                 |                     | User/Admin 2 Level Different Password                                                                                                                                                                                                                                                                             |
| Optional<br>Functions  | voice call          | Support voice call each other                                                                                                                                                                                                                                                                                     |
|                        | TTS Voice broadcast | Support TTS voice broadcast function.                                                                                                                                                                                                                                                                             |
|                        | serial expand       | Support LED Advertisement Panel,Oil Sensor, POS,Bus Station Broadcaster,Car OBD,ect.external device                                                                                                                                                                                                               |
| Voltage & Power        | Power Management    | Wide Voltage.Support Timed/Delay off                                                                                                                                                                                                                                                                              |
|                        | Input Voltage       | DC:+6V - +36V                                                                                                                                                                                                                                                                                                     |
|                        | Output Voltage      | +12V~1.5A,+5V~1.5A                                                                                                                                                                                                                                                                                                |
|                        | Power               | Working<5W                                                                                                                                                                                                                                                                                                        |
| Working<br>Environment | Temperature         | -20°C - +70°C                                                                                                                                                                                                                                                                                                     |
|                        | Humidity            | 20% - 80%                                                                                                                                                                                                                                                                                                         |
| Others                 | Size                | 200 (D)* 187(W)* 62(H) mm                                                                                                                                                                                                                                                                                         |
|                        | Weight              | 1.90Kg                                                                                                                                                                                                                                                                                                            |