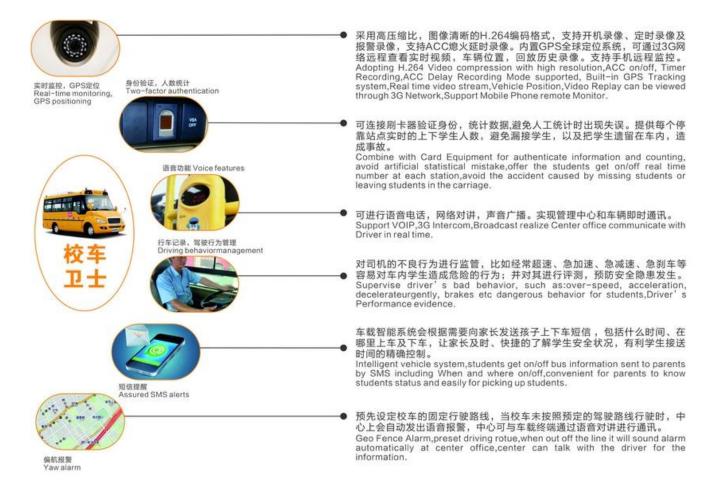

# RCM-MDR7208,cctv motherboard with 8ch dvr 720p and 1080p cameras with Free MDVR Client Software



#### 功能特点 Features



#### product specification:

| Item              |                          | parameter                                             |
|-------------------|--------------------------|-------------------------------------------------------|
| Operating System  |                          | Linux                                                 |
| Language          |                          | English/chinese/customized                            |
| Video Compression |                          | H.264 Compression                                     |
| OSD               |                          | overlays information such as date time and vehicle ID |
| GUI               | Graphical user interface | setup system parameters with the remote control       |

| Video Record<br>System | video