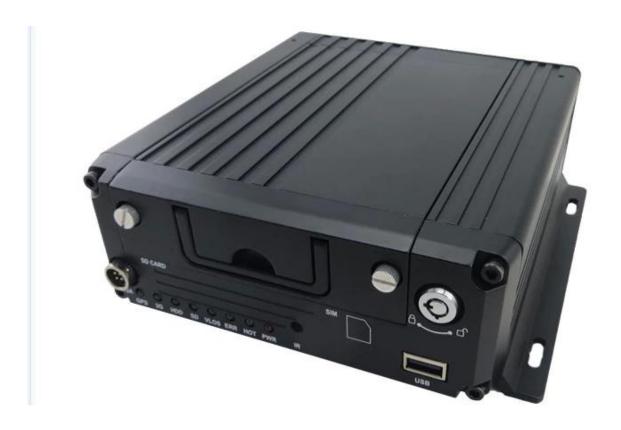

# **USB** back up mobile dvr GPS 3g MDVR 4ch support dalay power off

The outstanding features of this dvr:

Economic version with full function, strong features and hight quality!

| Item              |                          | Parameter                                             |
|-------------------|--------------------------|-------------------------------------------------------|
| OS                |                          | Linux                                                 |
| Language          |                          | English/Chinese/Customized                            |
| Video Compression |                          | H.264 Compression                                     |
| OSD               |                          | Overlays information such as date time and vehicle ID |
| GUI               | Graphical User Interface | Setup system parameters with the remote control.      |

| Video Record System   | Video Input    | 4CH 720P AHD input/SD input/mixed input, aviation connector, 1.0Vp-p, $75\Omega$                                                                                                                                                                                                                  |
|-----------------------|----------------|---------------------------------------------------------------------------------------------------------------------------------------------------------------------------------------------------------------------------------------------------------------------------------------------------|
|                       | Video Output   | 2CH CVBS+ VGA output for optional,<br>1.0Vp-p, 75Ω,Aviation,Support 1CH Full Screen,<br>4CH Screen view                                                                                                                                                                                           |
|                       | Preview        | Support 1 channel and 4 channels preview.,<br>Support Manual/Alarm Trigger full screen preview                                                                                                                                                                                                    |
|                       | Resolution     | 720P/D1/HD1/CIF,<br>MAX:4 channels 720P and 4 channels D1                                                                                                                                                                                                                                         |
|                       | Image Quality  | 0-7 levels, 0 is the highest level.                                                                                                                                                                                                                                                               |
|                       | Video Standard | PAL: 100f/s, CCIR625 line,50field; NTSC: 120f/s, CCIR525 line,60field; CIF: 256Kbps ~ 1.5Mbps, 8 level video quality optional; HD1: 600Kbps ~ 2.5Mbps, 8 level video quality optional; D1: 800Kbps ~ 3Mbps, 8 level video quality optional; 720P: 4Mbps-6Mbps, multi level video quality optional |
|                       | Record Mode    | The default setting is auto recording after power on. Timed recording, alarm trigger recording and manual recording are supported.                                                                                                                                                                |
| Audio                 | Audio Input    | 4CH Aviation Plug Input                                                                                                                                                                                                                                                                           |
|                       | Audio Output   | 2CH,headphone connect at front panel,<br>BNC Connect on Back panel                                                                                                                                                                                                                                |
|                       | Compression    | G.726 compression, 8KB/s speed                                                                                                                                                                                                                                                                    |
| Alarm Input           |                | 7CH Alarm Input,1CH AD Input,<br>impulse speed input,Alarm Linkage                                                                                                                                                                                                                                |
| Alarm Output          |                | 2CH Alarm Output,Support Light/<br>Sound alarm sensor,Oil/Power cut off                                                                                                                                                                                                                           |
| Interface             |                | 3CH RS232, POS/Fuel Sensor/<br>LED Advertisement Connection                                                                                                                                                                                                                                       |
|                       |                | 2CH 485 Interface, Connect PTZ Camera 2CH CAN interface                                                                                                                                                                                                                                           |
| Wireless Transmission |                | Support Built in 3G transmission, WCDMA, CDMA2000,GPRS, EDGE Built in 4G module optional, TDD-LTE, FDD-LTE                                                                                                                                                                                        |
| GPS Position          |                | Support Built GPS/BD Module                                                                                                                                                                                                                                                                       |
|                       | HDD            | Max 2.5" 2TB HDD                                                                                                                                                                                                                                                                                  |
| Storage               | SD Card        | Max 128GB SD Card Mirror Recording Keep Data Safety                                                                                                                                                                                                                                               |
|                       | Update         | Support USB Updating, SD Card Updatin,<br>OTA Remote Updating                                                                                                                                                                                                                                     |
|                       | File Format    | H.264                                                                                                                                                                                                                                                                                             |
|                       | File System    | Special FAT32 File System                                                                                                                                                                                                                                                                         |
|                       | USB            | USB Interface on Front Panel for<br>data back up by U Disk,Hard Disk                                                                                                                                                                                                                              |