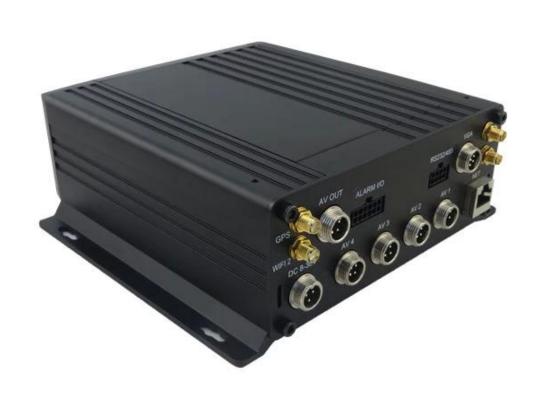

| Video Record System   | Video Input    | 4CH 720P AHD input/SD input/mixed input, aviation connector, 1.0Vp-p, $75\Omega$                                                                                                                                                                                                                  |
|-----------------------|----------------|---------------------------------------------------------------------------------------------------------------------------------------------------------------------------------------------------------------------------------------------------------------------------------------------------|
|                       | Video Output   | 2CH CVBS+ VGA output for optional,<br>1.0Vp-p, 75Ω,Aviation,Support 1CH Full Screen,<br>4CH Screen view                                                                                                                                                                                           |
|                       | Preview        | Support 1 channel and 4 channels preview.,<br>Support Manual/Alarm Trigger full screen preview                                                                                                                                                                                                    |
|                       | Resolution     | 720P/D1/HD1/CIF,<br>MAX:4 channels 720P and 4 channels D1                                                                                                                                                                                                                                         |
|                       | Image Quality  | 0-7 levels, 0 is the highest level.                                                                                                                                                                                                                                                               |
|                       | Video Standard | PAL: 100f/s, CCIR625 line,50field; NTSC: 120f/s, CCIR525 line,60field; CIF: 256Kbps ~ 1.5Mbps, 8 level video quality optional; HD1: 600Kbps ~ 2.5Mbps, 8 level video quality optional; D1: 800Kbps ~ 3Mbps, 8 level video quality optional; 720P: 4Mbps-6Mbps, multi level video quality optional |
|                       | Record Mode    | The default setting is auto recording after power on. Timed recording, alarm trigger recording and manual recording are supported.                                                                                                                                                                |
| Audio                 | Audio Input    | 4CH Aviation Plug Input                                                                                                                                                                                                                                                                           |
|                       | Audio Output   | 2CH,headphone connect at front panel,<br>BNC Connect on Back panel                                                                                                                                                                                                                                |
|                       | Compression    | G.726 compression, 8KB/s speed                                                                                                                                                                                                                                                                    |
| Alarm Input           |                | 7CH Alarm Input,1CH AD Input,<br>impulse speed input,Alarm Linkage                                                                                                                                                                                                                                |
| Alarm Output          |                | 2CH Alarm Output,Support Light/<br>Sound alarm sensor,Oil/Power cut off                                                                                                                                                                                                                           |
| Interface             |                | 3CH RS232, POS/Fuel Sensor/<br>LED Advertisement Connection                                                                                                                                                                                                                                       |
|                       |                | 2CH 485 Interface, Connect PTZ Camera 2CH CAN interface                                                                                                                                                                                                                                           |
| Wireless Transmission |                | Support Built in 3G transmission, WCDMA, CDMA2000,GPRS, EDGE Built in 4G module optional, TDD-LTE, FDD-LTE                                                                                                                                                                                        |
| GPS Position          |                | Support Built GPS/BD Module                                                                                                                                                                                                                                                                       |
|                       | HDD            | Max 2.5" 2TB HDD                                                                                                                                                                                                                                                                                  |
| Storage               | SD Card        | Max 128GB SD Card Mirror Recording Keep Data Safety                                                                                                                                                                                                                                               |
|                       | Update         | Support USB Updating, SD Card Updatin,<br>OTA Remote Updating                                                                                                                                                                                                                                     |
|                       | File Format    | H.264                                                                                                                                                                                                                                                                                             |
|                       | File System    | Special FAT32 File System                                                                                                                                                                                                                                                                         |
|                       | USB            | USB Interface on Front Panel for<br>data back up by U Disk,Hard Disk                                                                                                                                                                                                                              |

#### **Main Features**

- 1. HIS Solution,H.264 Compression,support 4CH 720P AHD input/ 4CH analog standard definition Cam era input/2CH HD + 2CH SD mixed input;
- 2. 3CH video output (2CH CVBS video, support front&rear panel output; VGA output for optional.)
- 3. Exclusive pre-
- allocate File System protect data completeness, prevent SD Card fragment, ensure date stablely and c ompletely.
- 4. 8-36V wide voltage with low power consumption.
- 5. Unique UPS Technology ensures the integrality of record when power failure occurs, even can for 8-10s.
- 6. HDD+SD Card Storage (Support 2.5" HDD, max 128G SD Card) protect from Shock & Dust damage ;support USB port data backup and device update;
- 7. Support 2 USB interfaces, data backup and device upgrade.
- 8. Support 9CH alarm input (1CH analog input + 8CH IO alarm input ), 2CH independent alarm output.
- 9. Support 2 CAN interfaces.
- 10. Support HDD heating functions, can work in harsh environment.
- 11. Support GPS/BD/G-Sensor Extension modul;
- 12. Realize real-time monitor through 3G/4G;