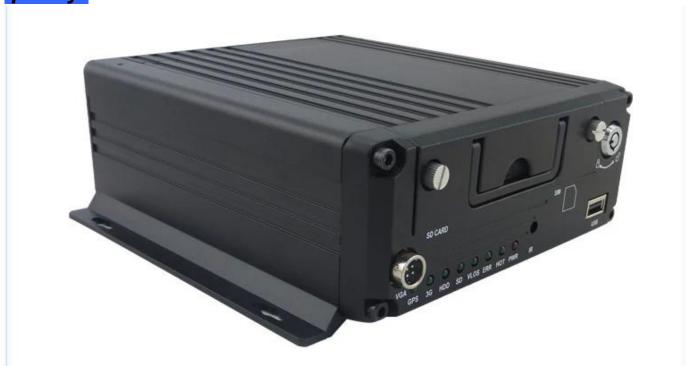

# **USB** back up mobile dvr GPS 3g MDVR 4ch support dalay power off

The outstanding features of this dvr:

Economic version with full function, strong features and hight quality!

| Item              |                          | Parameter                                             |
|-------------------|--------------------------|-------------------------------------------------------|
| OS                |                          | Linux                                                 |
| Language          |                          | English/Chinese/Customized                            |
| Video Compression |                          | H.264 Compression                                     |
| OSD               |                          | Overlays information such as date time and vehicle ID |
| GUI               | Graphical User Interface | Setup system parameters with the remote control.      |

| Video Record System   | Video Input    | 4CH 720P AHD input/SD input/mixed input, aviation connector, 1.0Vp-p, $75\Omega$                                                                                                                                                                                                                  |
|-----------------------|----------------|---------------------------------------------------------------------------------------------------------------------------------------------------------------------------------------------------------------------------------------------------------------------------------------------------|
|                       | Video Output   | 2CH CVBS+ VGA output for optional,<br>1.0Vp-p, 75Ω,Aviation,Support 1CH Full Screen,<br>4CH Screen view                                                                                                                                                                                           |
|                       | Preview        | Support 1 channel and 4 channels preview.,<br>Support Manual/Alarm Trigger full screen preview                                                                                                                                                                                                    |
|                       | Resolution     | 720P/D1/HD1/CIF,<br>MAX:4 channels 720P and 4 channels D1                                                                                                                                                                                                                                         |
|                       | Image Quality  | 0-7 levels, 0 is the highest level.                                                                                                                                                                                                                                                               |
|                       | Video Standard | PAL: 100f/s, CCIR625 line,50field; NTSC: 120f/s, CCIR525 line,60field; CIF: 256Kbps ~ 1.5Mbps, 8 level video quality optional; HD1: 600Kbps ~ 2.5Mbps, 8 level video quality optional; D1: 800Kbps ~ 3Mbps, 8 level video quality optional; 720P: 4Mbps-6Mbps, multi level video quality optional |
|                       | Record Mode    | The default setting is auto recording after power on. Timed recording, alarm trigger recording and manual recording are supported.                                                                                                                                                                |
| Audio                 | Audio Input    | 4CH Aviation Plug Input                                                                                                                                                                                                                                                                           |
|                       | Audio Output   | 2CH,headphone connect at front panel,<br>BNC Connect on Back panel                                                                                                                                                                                                                                |
|                       | Compression    | G.726 compression, 8KB/s speed                                                                                                                                                                                                                                                                    |
| Alarm Input           |                | 7CH Alarm Input,1CH AD Input,<br>impulse speed input,Alarm Linkage                                                                                                                                                                                                                                |
| Alarm Output          |                | 2CH Alarm Output,Support Light/<br>Sound alarm sensor,Oil/Power cut off                                                                                                                                                                                                                           |
| Interface             |                | 3CH RS232, POS/Fuel Sensor/<br>LED Advertisement Connection                                                                                                                                                                                                                                       |
|                       |                | 2CH 485 Interface, Connect PTZ Camera 2CH CAN interface                                                                                                                                                                                                                                           |
| Wireless Transmission |                | Support Built in 3G transmission, WCDMA, CDMA2000,GPRS, EDGE Built in 4G module optional, TDD-LTE, FDD-LTE                                                                                                                                                                                        |
| GPS Position          |                | Support Built GPS/BD Module                                                                                                                                                                                                                                                                       |
|                       | HDD            | Max 2.5" 2TB HDD                                                                                                                                                                                                                                                                                  |
| Storage               | SD Card        | Max 128GB SD Card Mirror Recording Keep Data Safety                                                                                                                                                                                                                                               |
|                       | Update         | Support USB Updating, SD Card Updatin,<br>OTA Remote Updating                                                                                                                                                                                                                                     |
|                       | File Format    | H.264                                                                                                                                                                                                                                                                                             |
|                       | File System    | Special FAT32 File System                                                                                                                                                                                                                                                                         |
|                       | USB            | USB Interface on Front Panel for<br>data back up by U Disk,Hard Disk                                                                                                                                                                                                                              |