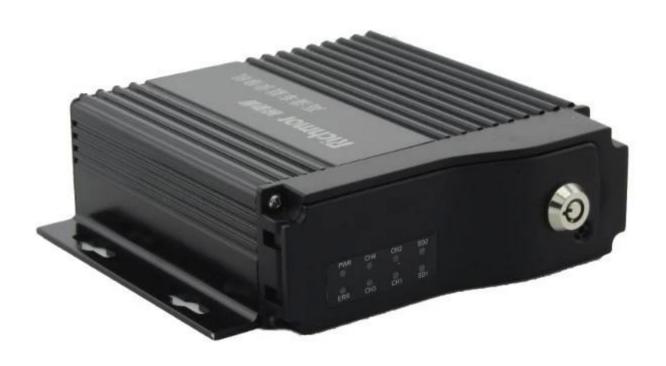

# Two sd card slot supported car dvr recorder with mobile app with 3g server platform 4channel video



#### **Main Feature:**

- 1. 4 channel SD card Mobile DVR
- 2. Support 3G, GPS, WIFI, G-sensor, UPS function
- 3. Support PTZ remote control
- 4. Support real-time surveillance
- 5. Supports SD overwritten by days
- 6. Supports backup and upgrade with SD card
- 7. Self recorvery after power reconnected
- 8. Stable aluminum alloy structure with shock absorber

#### **Pictures**







### Specification:

| Items                | Device parameters     | Performance index                                                 |
|----------------------|-----------------------|-------------------------------------------------------------------|
| Name                 | Product Name          | 4 Channel Mobile DVR(SD Storage)                                  |
| System               | Operation System      | Linux                                                             |
|                      | Operation Interface   | Graphical Interfaces, Chinese/English optional                    |
|                      | File System           | Proprietary Format                                                |
|                      | System Privileges     | User Password