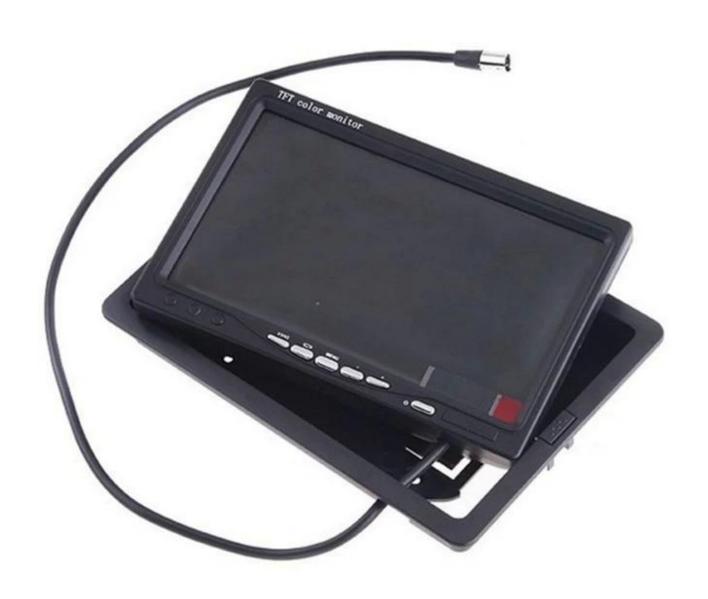

## Top sale 7 inch LCD Panel Monitoring display ,RCM-P7

#### **LCD Car Monitor's Pictures:**