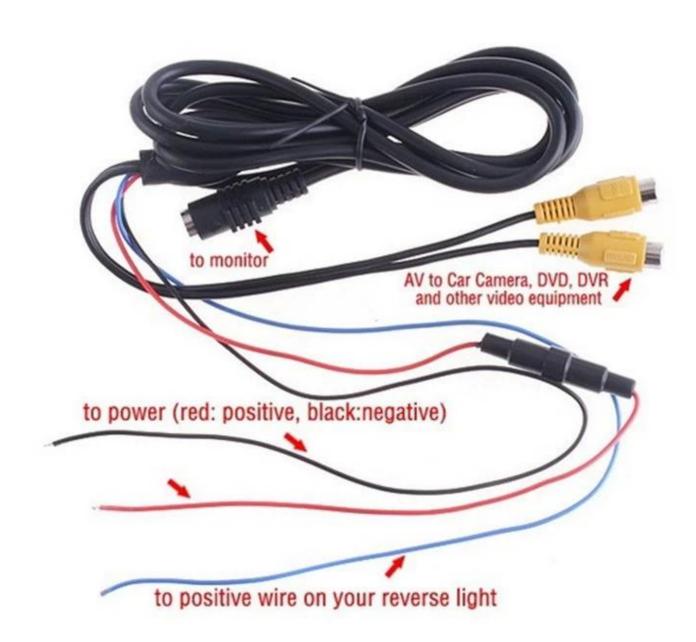

#### LCD Car Monitor's Parameter:

7inch lcd monitor with BNC input,220V Adapter

7 inch TFT LCD monitor Resolution:480\*RGB\*234

Display Mode: 16:9 Brightness:300cd/m2 System:NTSC/PAL

video:two way video input (BNC connector)

audio:1 audio input

Analog LCD panl OSD menu language:English/Chinese

Rear watching:image can be changed left and right,up and down

Power supply: DC12V

Comes with 220V-12V adapter

Power Consumption: 7W

Operation temperature: -20~ 80 degree Celsius

Operating Humidity: 20% ~ 85%

Full function remote control ,Blue screen when no signal With Stand alone bracket ,Headrest mount frame