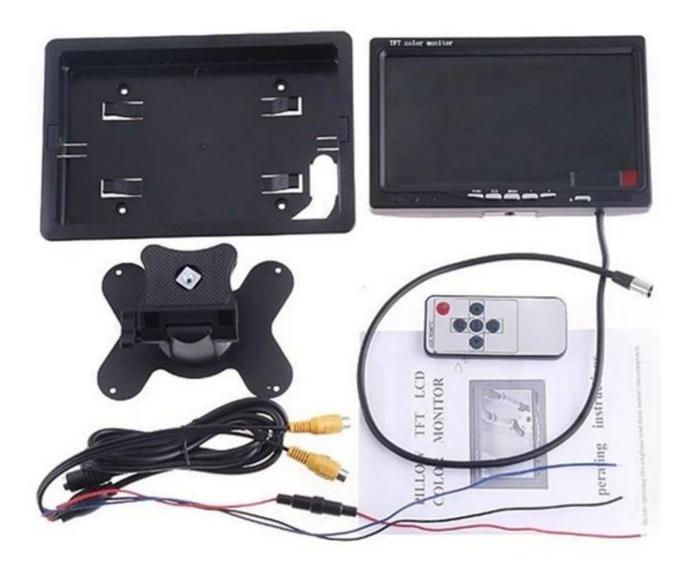

# 7Inch LCD Car Monitor For Vehicle's Packing:

#### 7Inch LCD Car Monitor For Vehicle's Shipping Item:

- 1. FedEx/DHL/UPS/TNT for samples, Door-to-Door;
- 2. Delivery Time: 3-7 days for samples; negoniation for batch goods.

Payment Terms:

- 1. Payment: T/T, Western Union, PayPal; 30% deposits; 70% balance before delivery.
- 2. MOQ: 1pcs
- 3. Warranty: 1 years
- 4. Package Informations: 1 pcs per box, brand packing, netural packing and customized packing