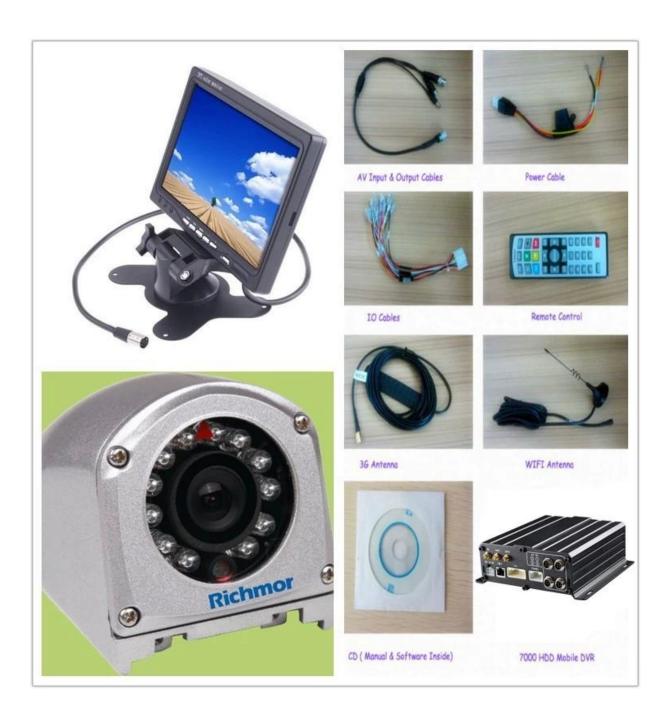

#### Product Show:

Client User Graph Interface

our mdvr support mobile Client monitoring like PC, mobile phone etc.