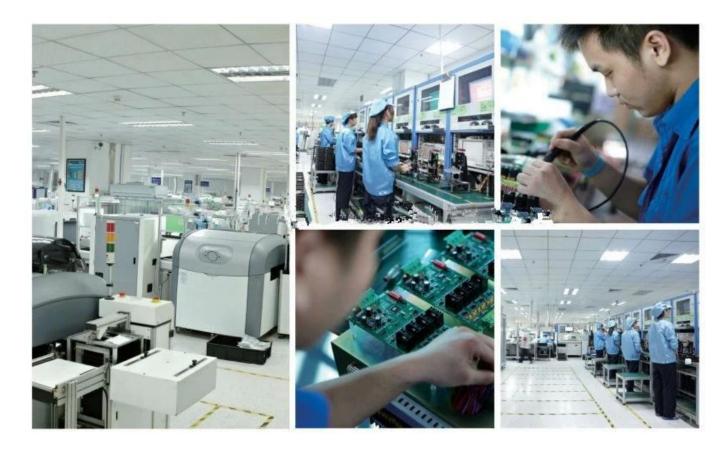

ment | Temperature         | -20°C - +70°C                                                                                          |
|                        | Humidity            | 20% - 80%                                                                                              |
| Others                 | Size                | 200 (D)* 187(W)* 62(H) mm                                                                              |
|                        | Weight              | 1.90Kg                                                                                                 |

## hd car dvr camera system

#### Product Show:











Client User Graph Interface



our mdvr support mobile Client monitoring like PC, mobile phone etc.



#### certificate



company and factory



## Exhibition:

#### Richmor



CPSE2012-- Guangdong TV Report-Shenzhen Richmor



For more details about products ,email directly to our representative  $\boldsymbol{Amily}$ 

MB/Whatsapp: +86 18929314790