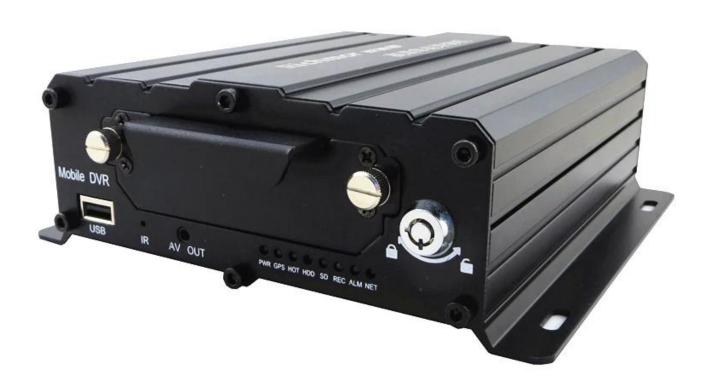

#### product specification:

| Item                   |                          | parameter                                                                                                                                                                                                                                                                                                         |
|------------------------|--------------------------|-------------------------------------------------------------------------------------------------------------------------------------------------------------------------------------------------------------------------------------------------------------------------------------------------------------------|
| Operating System       |                          | Linux                                                                                                                                                                                                                                                                                                             |
| Language               |                          | English/chinese/customized                                                                                                                                                                                                                                                                                        |
| Video Compression      |                          | H.264 Compression                                                                                                                                                                                                                                                                                                 |
| OSD                    |                          | overlays information such as date time and vehicle ID                                                                                                                                                                                                                                                             |
| GUI                    | Graphical user interface | setup system parameters with the remote control                                                                                                                                                                                                                                                                   |
| Video Record<br>System | video input              | 4CH 960P/720P AHD input, aviation connector, 1.0Vp-p, 75Ω                                                                                                                                                                                                                                                         |
|                        | video output             | 1 CVBS, 1.0Vp-p, 75 $\Omega$ ,Aviation,Support 1CH Full Screen,4CH Screen view                                                                                                                                                                                                                                    |
|                        | preview                  | Support 1 channel and 4 channels preview., Support Manual/Alarm Trigger full screen preview                                                                                                                                                                                                                       |
|                        | resolution               | 720P/D1/HD1/CIF, MAX:4 channels of 720P and 4 channels of D1                                                                                                                                                                                                                                                      |
|                        | image quality            | 1-4 levels, 1 is the highest level.                                                                                                                                                                                                                                                                               |
|                        | video standard           | PAL: 100f/s , CCIR625 line,50field;<br>NTSC: 120f/s, CCIR525 line,60field;<br>CIF: 256Kbps ~ 1.5Mbps, 8 level video quality optional;<br>HD1: 600Kbps ~ 2.5Mbps, 8 level video quality optional;<br>D1: 800Kbps ~ 3Mbps, 8 level video quality optional;<br>720P: 4Mbps-6Mbps, multi level video quality optional |
|                        | record mode              | The default setting is auto recording after power on. Timed recording, alarm trigger recording and manual recording are supported.                                                                                                                                                                                |
|                        | audio input              | 4CH Aviation Plug Input                                                                                                                                                                                                                                                                                           |
| Audio                  | audio output             | 2CH,headphone connect at front panel, BNC Connect on Back panel                                                                                                                                                                                                                                                   |
|                        | compression              | G.726 compression, 8KB/s speed                                                                                                                                                                                                                                                                                    |
| Alarm Input            |                          | 7CH Alarm Input,1CH AD Input,impulse speed input,Alarm Linkage                                                                                                                                                                                                                                                    |
| Alarm Output           |                          | 2CH Alarm Output,Support Light/Sound alarm sensor,Oil/Power cut off                                                                                                                                                                                                                                               |
| Interface              |                          | 3CH RS232, POS/Fuel Sensor/LED Advertisement Connection                                                                                                                                                                                                                                                           |
|                        |                          | 1CH 485 Interface,Connect PTZ Camera                                                                                                                                                                                                                                                                              |
| Wireless Transmission  |                          | Support Built in 3G transmission,, WCDMA, CDMA2000,GPRS, EDGE;<br>Built in 4G module optional, TDD-LTE, FDD-LTE                                                                                                                                                                                                   |
| GPS Position           |                          | Support Built GPS/BD Module                                                                                                                                                                                                                                                                                       |
| Storage                | HDD                      | Max 2.5" 1TB HDD                                                                                                                                                                                                                                                                                                  |
|                        | SD Card                  | Max 128GB SD Card Mirror Recording Keep Data Safety                                                                                                                                                                                                                                                               |
|                        | update                   | Support USB Updating, SD Card Updating,OTA Remote Updating                                                                                                                                                                                                                                                        |
|                        | file format              | H.264                                                                                                                                                                                                                                                                                                             |
|                        | file system              | Special FAT32 File System                                                                                                                                                                                                                                                                                         |
|                        | USB                      | USB Interface on Front Panel for data back up by U Disk,Hard Disk                                                                                                                                                                                                                                                 |