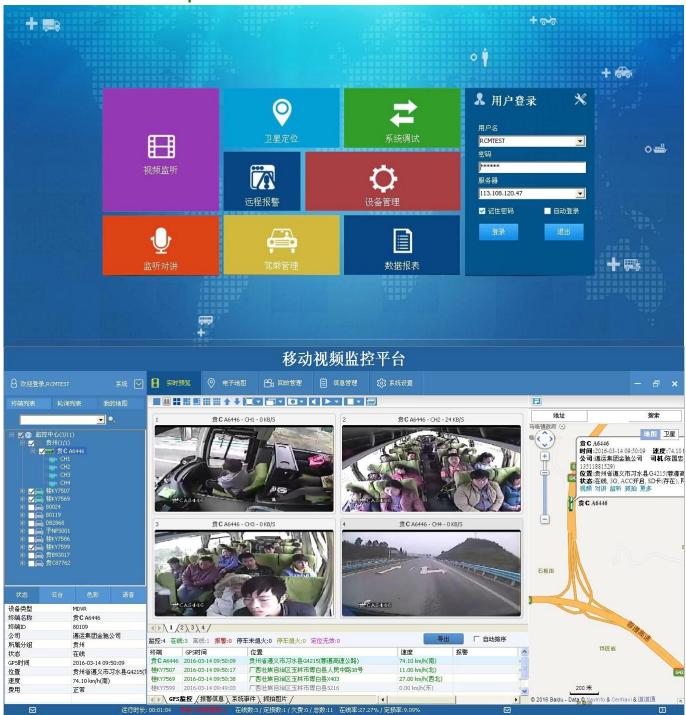

#### Product Show:

Client User Graph Interface

our mdvr support mobile Client monitoring like PC, mobile phone etc.