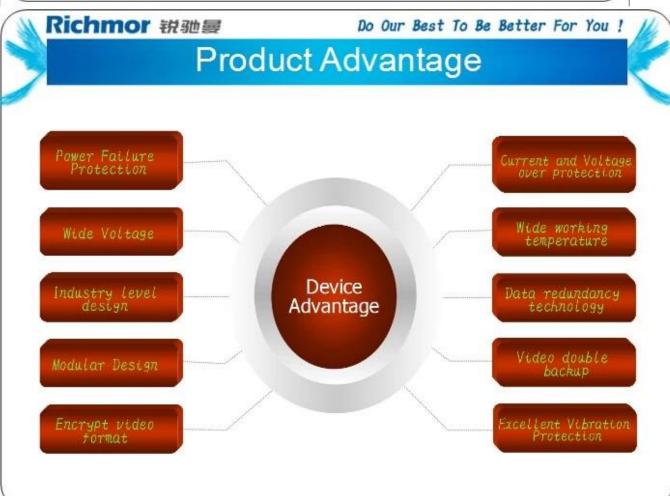

#### product specification:

| Item                   |                          | parameter                                                                                                                                                                                                                                                                                                         |
|------------------------|--------------------------|-------------------------------------------------------------------------------------------------------------------------------------------------------------------------------------------------------------------------------------------------------------------------------------------------------------------|
| Operating System       |                          | Linux                                                                                                                                                                                                                                                                                                             |
| Language               |                          | English/chinese/customized                                                                                                                                                                                                                                                                                        |
| Video Compression      |                          | H.264 Compression                                                                                                                                                                                                                                                                                                 |
| OSD                    |                          | overlays information such as date time and vehicle ID                                                                                                                                                                                                                                                             |
| GUI                    | Graphical user interface | setup system parameters with the remote control                                                                                                                                                                                                                                                                   |
| Video Record<br>System | video input              | 4CH 960P/720P AHD input, aviation connector, 1.0Vp-p, 75Ω                                                                                                                                                                                                                                                         |
|                        | video output             | 1 CVBS, 1.0Vp-p, 75 $\Omega$ ,Aviation,Support 1CH Full Screen,4CH Screen view                                                                                                                                                                                                                                    |
|                        | preview                  | Support 1 channel and 4 channels preview., Support Manual/Alarm Trigger full screen preview                                                                                                                                                                                                                       |
|                        | resolution               | 720P/D1/HD1/CIF, MAX:4 channels of 720P and 4 channels of D1                                                                                                                                                                                                                                                      |
|                        | image quality            | 1-4 levels, 1 is the highest level.                                                                                                                                                                                                                                                                               |
|                        | video standard           | PAL: 100f/s , CCIR625 line,50field;<br>NTSC: 120f/s, CCIR525 line,60field;<br>CIF: 256Kbps ~ 1.5Mbps, 8 level video quality optional;<br>HD1: 600Kbps ~ 2.5Mbps, 8 level video quality optional;<br>D1: 800Kbps ~ 3Mbps, 8 level video quality optional;<br>720P: 4Mbps-6Mbps, multi level video quality optional |
|                        | record mode              | The default setting is auto recording after power on. Timed recording, alarm trigger recording and manual recording are supported.                                                                                                                                                                                |
|                        | audio input              | 4CH Aviation Plug Input                                                                                                                                                                                                                                                                                           |
| Audio                  | audio output             | 2CH,headphone connect at front panel, BNC Connect on Back panel                                                                                                                                                                                                                                                   |
|                        | compression              | G.726 compression, 8KB/s speed                                                                                                                                                                                                                                                                                    |
| Alarm Input            |                          | 7CH Alarm Input,1CH AD Input,impulse speed input,Alarm Linkage                                                                                                                                                                                                                                                    |
| Alarm Output           |                          | 2CH Alarm Output,Support Light/Sound alarm sensor,Oil/Power cut off                                                                                                                                                                                                                                               |
| Interface              |                          | 3CH RS232, POS/Fuel Sensor/LED Advertisement Connection                                                                                                                                                                                                                                                           |
|                        |                          | 1CH 485 Interface,Connect PTZ Camera                                                                                                                                                                                                                                                                              |
| Wireless Transmission  |                          | Support Built in 3G transmission,, WCDMA, CDMA2000,GPRS, EDGE;<br>Built in 4G module optional, TDD-LTE, FDD-LTE                                                                                                                                                                                                   |
| GPS Position           |                          | Support Built GPS/BD Module                                                                                                                                                                                                                                                                                       |
| Storage                | HDD                      | Max 2.5" 1TB HDD                                                                                                                                                                                                                                                                                                  |
|                        | SD Card                  | Max 128GB SD Card Mirror Recording Keep Data Safety                                                                                                                                                                                                                                                               |
|                        | update                   | Support USB Updating, SD Card Updating,OTA Remote Updating                                                                                                                                                                                                                                                        |
|                        | file format              | H.264                                                                                                                                                                                                                                                                                                             |
|                        | file system              | Special FAT32 File System                                                                                                                                                                                                                                                                                         |
|                        | USB                      | USB Interface on Front Panel for data back up by U Disk,Hard Disk                                                                                                                                                                                                                                                 |