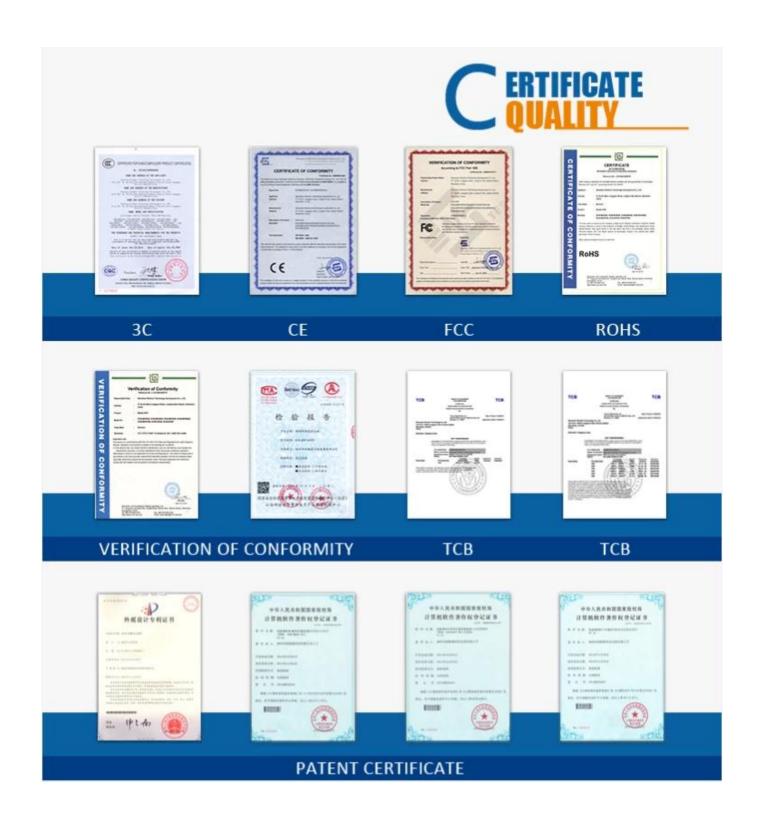

|
| Working<br>Environment | Temperature         | -20°C - +70°C                                                                                          |
|                        | Humidity            | 20% - 80%                                                                                              |
| Others                 | Size                | 200 (D)* 187(W)* 62(H) mm                                                                              |
|                        | Weight              | 1.90Kg                                                                                                 |

## hd car dvr camera system

#### Product Show:











Client User Graph Interface



our mdvr support mobile Client monitoring like PC, mobile phone etc.



#### certificate



company and factory



## Exhibition:

#### Richmor



CPSE2012-- Guangdong TV Report-Shenzhen Richmor



For more details about products ,email directly to our representative  $\boldsymbol{Amily}$ 

MB/Whatsapp: +86 18929314790