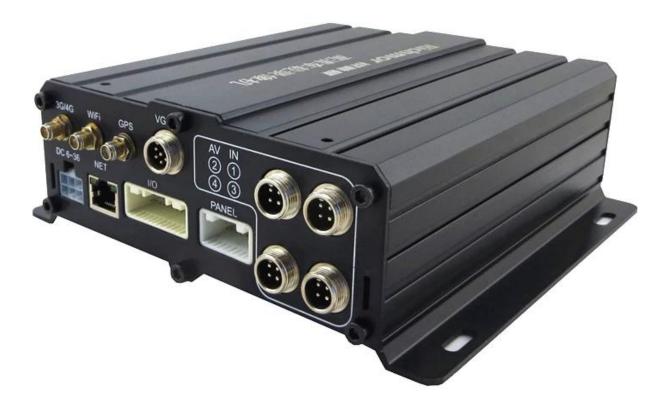

#### product specification:

| Item                   |                          | parameter                                                                                                                                                                                                                                                                                                         |
|------------------------|--------------------------|-------------------------------------------------------------------------------------------------------------------------------------------------------------------------------------------------------------------------------------------------------------------------------------------------------------------|
| Operating System       |                          | Linux                                                                                                                                                                                                                                                                                                             |
| Language               |                          | English/chinese/customized                                                                                                                                                                                                                                                                                        |
| Video Compression      |                          | H.264 Compression                                                                                                                                                                                                                                                                                                 |
| OSD                    |                          | overlays information such as date time and vehicle ID                                                                                                                                                                                                                                                             |
| GUI                    | Graphical user interface | setup system parameters with the remote control                                                                                                                                                                                                                                                                   |
| Video Record<br>System | video input              | 4CH 960P/720P AHD input, aviation connector, 1.0Vp-p, 75Ω                                                                                                                                                                                                                                                         |
|                        | video output             | 1 CVBS, 1.0Vp-p, 75 $\Omega$ ,Aviation,Support 1CH Full Screen,4CH Screen view                                                                                                                                                                                                                                    |
|                        | preview                  | Support 1 channel and 4 channels preview., Support Manual/Alarm Trigger full screen preview                                                                                                                                                                                                                       |
|                        | resolution               | 720P/D1/HD1/CIF, MAX:4 channels of 720P and 4 channels of D1                                                                                                                                                                                                                                                      |
|                        | image quality            | 1-4 levels, 1 is the highest level.                                                                                                                                                                                                                                                                               |
|                        | video standard           | PAL: 100f/s , CCIR625 line,50field;<br>NTSC: 120f/s, CCIR525 line,60field;<br>CIF: 256Kbps ~ 1.5Mbps, 8 level video quality optional;<br>HD1: 600Kbps ~ 2.5Mbps, 8 level video quality optional;<br>D1: 800Kbps ~ 3Mbps, 8 level video quality optional;<br>720P: 4Mbps-6Mbps, multi level video quality optional |
|                        | record mode              | The default setting is auto recording after power on. Timed recording, alarm trigger recording and manual recording are supported.                                                                                                                                                                                |
|                        | audio input              | 4CH Aviation Plug Input                                                                                                                                                                                                                                                                                           |
| Audio                  | audio output             | 2CH,headphone connect at front panel, BNC Connect on Back panel                                                                                                                                                                                                                                                   |
|                        | compression              | G.726 compression, 8KB/s speed                                                                                                                                                                                                                                                                                    |
| Alarm Input            |                          | 7CH Alarm Input,1CH AD Input,impulse speed input,Alarm Linkage                                                                                                                                                                                                                                                    |
| Alarm Output           |                          | 2CH Alarm Output,Support Light/Sound alarm sensor,Oil/Power cut off                                                                                                                                                                                                                                               |
| Interface              |                          | 3CH RS232, POS/Fuel Sensor/LED Advertisement Connection                                                                                                                                                                                                                                                           |
|                        |                          | 1CH 485 Interface,Connect PTZ Camera                                                                                                                                                                                                                                                                              |
| Wireless Transmission  |                          | Support Built in 3G transmission,, WCDMA, CDMA2000,GPRS, EDGE;<br>Built in 4G module optional, TDD-LTE, FDD-LTE                                                                                                                                                                                                   |
| GPS Position           |                          | Support Built GPS/BD Module                                                                                                                                                                                                                                                                                       |
| Storage                | HDD                      | Max 2.5" 1TB HDD                                                                                                                                                                                                                                                                                                  |
|                        | SD Card                  | Max 128GB SD Card Mirror Recording Keep Data Safety                                                                                                                                                                                                                                                               |
|                        | update                   | Support USB Updating, SD Card Updating,OTA Remote Updating                                                                                                                                                                                                                                                        |
|                        | file format              | H.264                                                                                                                                                                                                                                                                                                             |
|                        | file system              | Special FAT32 File System                                                                                                                                                                                                                                                                                         |
|                        | USB                      | USB Interface on Front Panel for data back up by U Disk,Hard Disk                                                                                                                                                                                                                                                 |