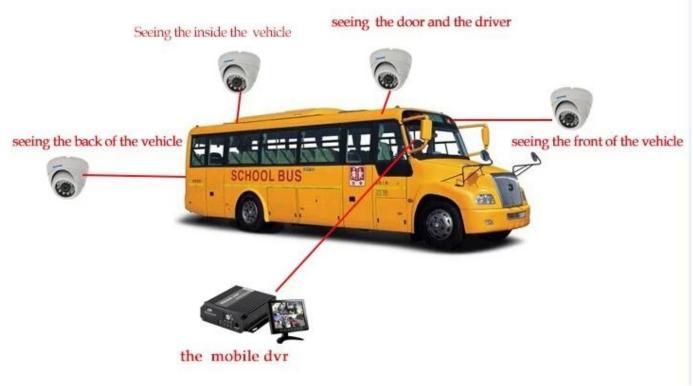

### **Application**

Widely used in passenger car, bus, taxi, school bus, lorry, dangerous vehicle, personal car and ship etc.