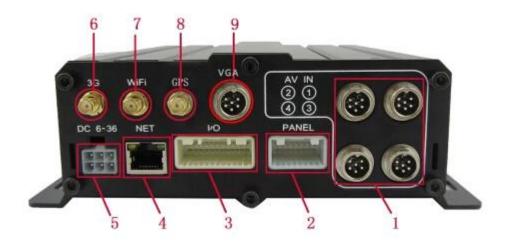

stability, simple and clear operation menu.

| RCM-MDR 7104 Series |                             |  |
|---------------------|-----------------------------|--|
| Model NO.           | Function                    |  |
| RCM-MDR7104XXXI     | Basic Recording,G-Sensor    |  |
| RCM-MDR7104WGXX     | 3G, GPS, G-Sensor           |  |
| RCM-MDR7104FGXX     | 3G, 4G, GPS, G-Sensor       |  |
| RCM-MDR7104WGWX     | 3G, WIFI, GPS, G-Sensor     |  |
| RCM-MDR7104FGWX     | 3G, 4G, WIFI, GPS, G-Sensor |  |

# **Detail pictures**

4ch 4G Hard disk mobile dvr for taxi/school bus/truck/lorry/vehicle



4ch 4G Hard disk mobile dvr for taxi/school bus/truck/lorry/vehicle



4ch 4G Hard disk mobile dvr for taxi/school bus/truck/lorry/vehicle

#### Fron LED Indicators



#### **Back Panel IO Indicators**



### Richmor surveillance GUI

The main menu includes: Search, System setup, Rec setup, Network setup, Alarm setup, Peripheral setup, System Tools, System Information, as below:



## **RCM-MDR7104 Parameter Sheet**

| Item                  |                          | Parameter                                                                                      |
|-----------------------|--------------------------|------------------------------------------------------------------------------------------------|
| OS                    |                          | Linux                                                                                          |
| Language              |                          | English/Chinese/Customized