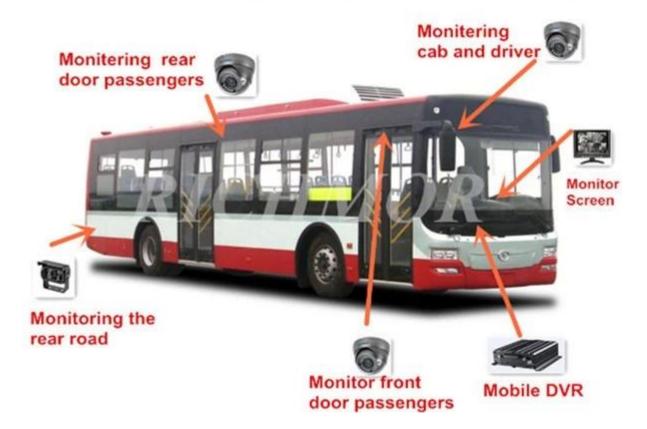

# Romote Viewing Surveillance 3G 4G WIFI GPS Mobile DVR Transit bus solution

# Professional Mobile DVR Solution for Bus

**Richmor Actual Case** 