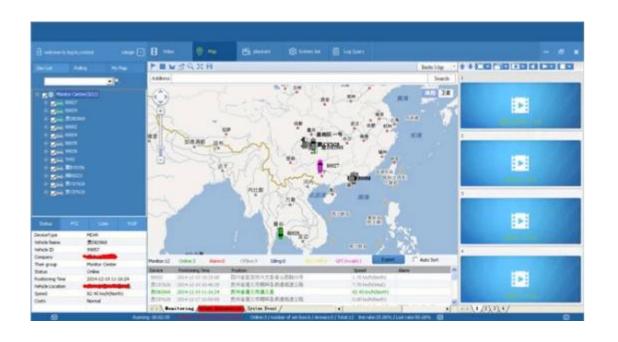

|
|                     | Power            | Working □5W                                                                                         |
|                     | Temperature      | -20°C - +70°C                                                                                       |
| Working Environment | Humidity         | 20% - 80%                                                                                           |
|                     | Size             | 200 [D[* 187[]W[]* 62[]H[] mm                                                                       |
| Others              | Weight           | 1.90 Kg                                                                                             |

# Player software interface (CMSV6 In PC )



### CMSV6 In Mobile Phone.

Have all in the palm of your hand

Real-time monitoring via Mobile Phone -- Support iPhone, Android, iPad system



# **Surveillance platform Playback**



**Richmor Mobile DVR Mileage Summary** 



# Romote Viewing Surveillance 3G 4G WIFI GPS Mobile DVR Transit bus solution

# 公交监控解决方案

**BUS SOLUTION** 





#### 功能特点 Features



東町直接、GPS定位 Real-time monitoring, GPS-positioning











广京岩布 Advertising



全自动语音报站。支持安全探车提示、换紧车提示、超速行车提示和整点

报时,报站方式支持手动报站或GPS自动报站。 Automatic Voice Stop Inform, support Safety Tips, Transfer Bus tips, Overspeed tips and Hour Time Inform, Stop Inform including Manual or GPS Automati.

可连接公交则卡机、自动接收并存储后台调度系统下发的收费表。进行公交别卡消费、统计各种消费数据。 Combine with POS Equipment, automatic receive and store the fees sent by scheduling system, statis