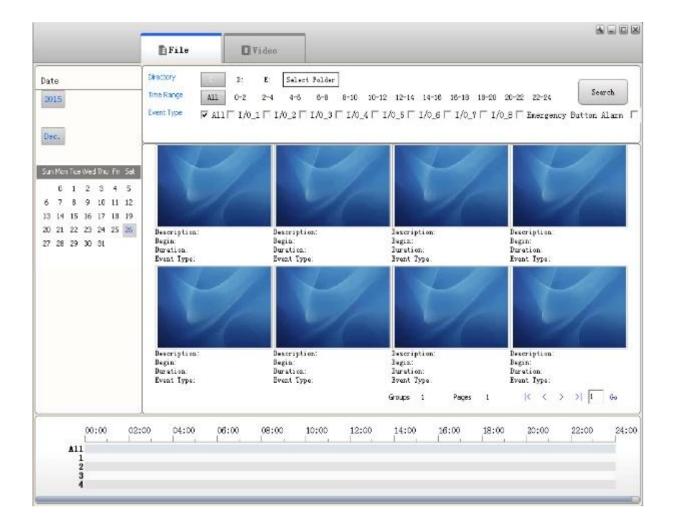

| Temperature      | -20°C - +70°C                                                                                       |
| Working Environment | Humidity         | 20% - 80%                                                                                           |
|                     | Size             | 200 [D[* 187[]W[]* 62[]H[] mm                                                                       |
| Others              | Weight           | 1.90 Kg                                                                                             |

# Player software interface (CMSV6 In PC )



### CMSV6 In Mobile Phone.

Have all in the palm of your hand

Real-time monitoring via Mobile Phone -- Support iPhone, Android, iPad system



# **Surveillance platform Playback**



**Richmor Mobile DVR Mileage Summary** 



# Romote Viewing Surveillance 3G 4G WIFI GPS Mobile DVR Transit bus solution

# 公交监控解决方案

**BUS SOLUTION** 





#### 功能特点 Features



東町直接、GPS定位 Real-time monitoring, GPS-positioning











广京岩布 Advertising



全自动语音报站。支持安全探车提示、换紧车提示、超速行车提示和整点

报时,报站方式支持手动报站或GPS自动报站。 Automatic Voice Stop Inform, support Safety Tips, Transfer Bus tips, Overspeed tips and Hour Time Inform, Stop Inform including Manual or GPS Automati.

可连接公交则卡机、自动接收并存储后台调度系统下发的收费表。进行公交别卡消费、统计各种消费数据。 Combine with POS Equipment, automatic receive and store the fees sent by scheduling system, statistics all kind of consumer data.

运营管理系统功能包括:车辆GPS系统、电子排班系统、GIS电子地图系

語言音音音乐状功能已知:"牛狗OFS系统、电子排功系统、GIS电子忠固系统、车辆运行管理系统和营运数据统计。 Bus Fleet Management System Including: GPS System.Electronic