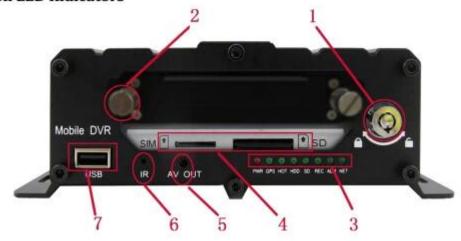

. High Cost Performance with reliable stability, simple and clear operation menu.

| RCM-MDR 7104 Series |                             |  |
|---------------------|-----------------------------|--|
| Model NO.           | Function                    |  |
| RCM-MDR7104XXXI     | Basic Recording,G-Sensor    |  |
| RCM-MDR7104WGXX     | 3G, GPS, G-Sensor           |  |
| RCM-MDR7104FGXX     | 3G, 4G, GPS, G-Sensor       |  |
| RCM-MDR7104WGWX     | 3G, WIFI, GPS, G-Sensor     |  |
| RCM-MDR7104FGWX     | 3G, 4G, WIFI, GPS, G-Sensor |  |

# **Detail pictures**

4ch 4G Hard disk mobile dvr for taxi/school bus/truck/lorry/vehicle



4ch 4G Hard disk mobile dvr for taxi/school bus/truck/lorry/vehicle



4ch 4G Hard disk mobile dvr for taxi/school bus/truck/lorry/vehicle

#### Fron LED Indicators



#### **Back Panel IO Indicators**



### Richmor surveillance GUI

The main menu includes: Search, System setup, Rec setup, Network setup, Alarm setup, Peripheral setup, System Tools, System Information, as below:



## **RCM-MDR7104 Parameter Sheet**

| Item                  |                          | Parameter                                                                                      |
|-----------------------|--------------------------|------------------------------------------------------------------------------------------------|
| OS                    |                          | Linux                                                                                          |
| Language              |                          | English/Chinese/Customized