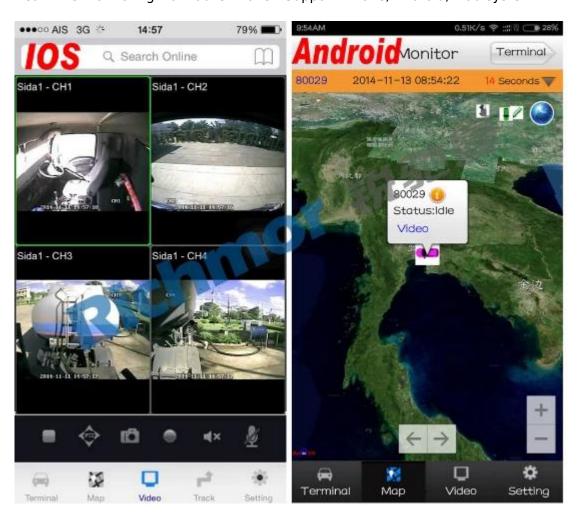

### CMSV6 In Mobile Phone.

Have all in the palm of your hand

Real-time monitoring via Mobile Phone -- Support iPhone, Android, iPad system